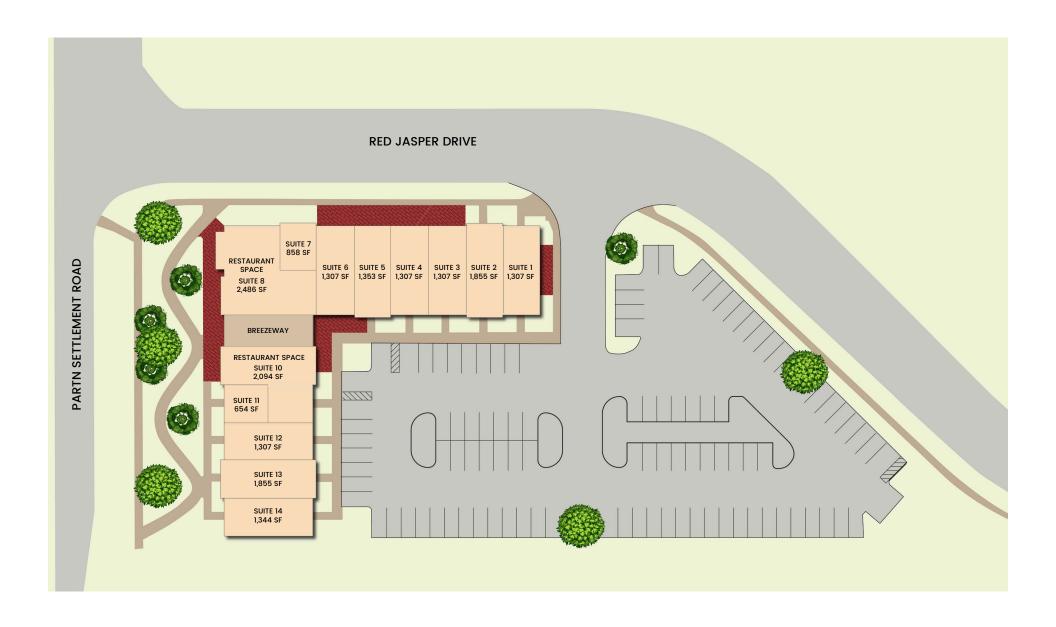

mpus (99 Acres and serves over 12k students), and Osceola Heritage Park (150 acres)

#### JOSE "GIUSEPPE" ALBERTO NOTARO JR.

LICENSED REAL ESTATE PROFESSIONAL

• 12701 S JOHN YOUNG PKWY SUITE #209 ORLANDO, FL 32837





# THE SETTLEMENT AT AMBER POINTE





Giuseppe Notaro, LLC has made every effort to obtain the data and information pertaining to this property from sources deemed reliable. However, we cannot warrant the complete accuracy thereof subject to errors, omissions, restrictions, or other conditions, prior lease, sale or withdrawal without notice, and excludes all liability for loss and damages arising there from.

## JOSE " GIUSEPPE" ALBERTO NOTARO JR. LICENSED REAL ESTATE PROFESSIONAL

12701 S JOHN YOUNG PKWY SUITE #209 ORLANDO, FL 32837 \$ 321.388.6047

# PROPOSED SITE PLAN





# PROPOSED BUILDING PLAN









Giuseppe Notaro, LLC has made every effort to obtain the data and information pertaining to this property from sources deemed reliable. However, we cannot warrant the complete accuracy thereof subject to errors, omissions, restrictions, or other conditions, prior lease, sale or withdrawal without notice, and excludes all liability for loss and damages arising there from.

### JOSE "GIUSEPPE" ALBERTO NOTARO JR.

LICENSED REAL ESTATE PROFESSIONA

• 12701 S JOHN YOUNG PKWY SUITE #209 ORLANDO, FL 32837

# RENDERINGS







Giuseppe Notaro, LLC has made every effort to obtain the data and information pertaining to this property from sources deemed reliable. However, we cannot warrant the complete accuracy thereof subject to errors, omissions, restrictions,