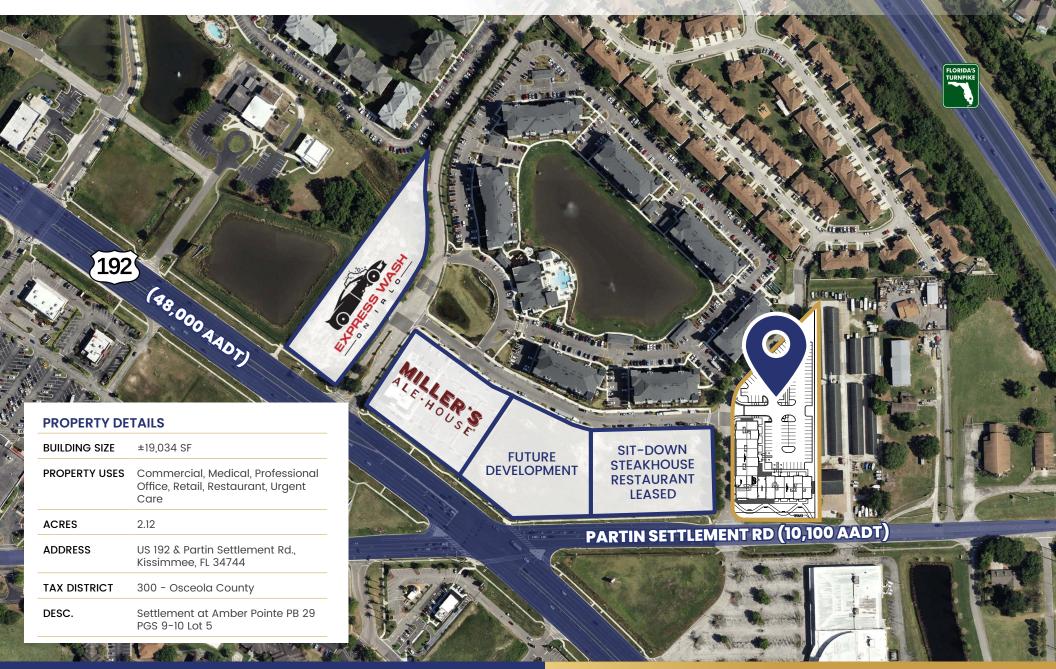

# NOTARO POINTE

US 192 & PARTIN SETTLEMENT RD., KISSIMMEE, FL 34744

The Settlement at Amber Pointe is a 28 acre Mixed-Use Development that has frontage to the heavily transitted East U.S 192 and Partin Settlement Rd intersection comprising of 10 acres of commercial land which currently features Tenants such as Miller's Ale House, Express Car Wash on Irlo, and will feature a Sit-Down Steak House Restaurant, along with 16 acres of 315 luxury apartment units, named The Jamision.

### PROPERTY OVERVIEW

- Call for Rental Rates and additional information
- New multi-tenant Retail/Medical/Restaurant/Professional Office/Urgent Care Plaza
- Spaces available can be divisible between 654 SF to 19,034 SF
- Restaurant spaces will be delivered with underground grease trap, roll up glass doors, and surrounding area for outdoor seating
- Located on the strong retail corridor and highly transitted intersection of East U.S 192
  (48,000 vehicles per day) and Partin Settlement Rd (10,100 vehicles per day)
- The Settlement at Amber Pointe features strong co-tenants such as Miller's Ale House, Express Car Wash On Irlo, and a future Sit-Down Steak House Restaurant.
- Situated directly in front of Osceola County's 94,000 SF Tax Collector's and DMV Main Office Building, Osceola County Sheriff's 69,000 SF Headquarter, and Osceola County's Fire Rescue & EMS 47,000 SF Headquarters.
- Quick/Easy Access to Florida's Turnpike US-192 Interchange
- Within less than a 2.5 mile radius from NeoCity (500 Acre master planned Technology District), Valencia College's Osceola Campus (99 Acres and serves over 12k students), and Osceola Heritage Park (150 acres)