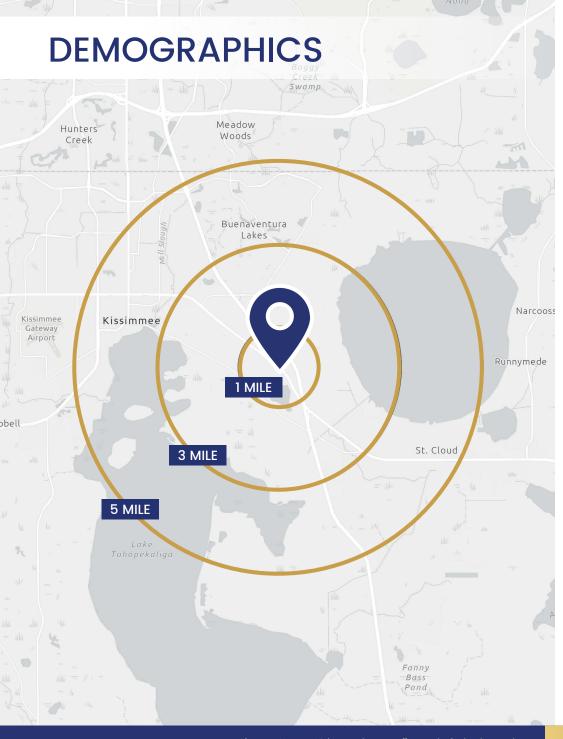

### **DEMOGRAPHICS**

#### 1 MILE

| 2023 Population:  | 12,312   |
|-------------------|----------|
| Average HH Income | \$67,854 |

#### 3 MILE

| 2023 Population:  | 52,645 |
|-------------------|--------|
| Average HH Income | 77,545 |

#### 5 MILE

| 2023 Population:   | 141,234  |
|--------------------|----------|
| Average HH Income: | \$73,434 |

Giuseppe Notaro, LLC has made every effort to obtain the data and information pertaining to this property from sources deemed reliable. However, we cannot warrant the complete accuracy thereof subject to errors, omissions, restrictions, or other conditions, prior lease, sale or withdrawal without notice, and excludes all liability for loss and damages arising there from.