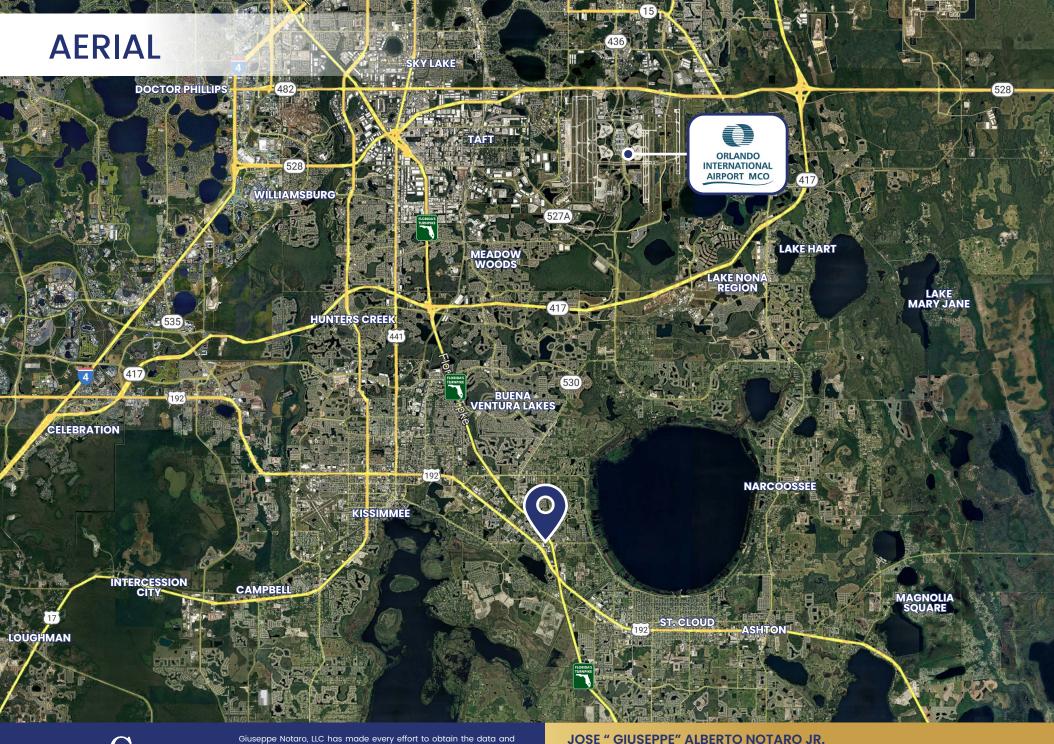

### **DRIVE TIME**

| Downtown Kissimmee            | 10 minutes (4.4 miles)   |
|-------------------------------|--------------------------|
| Downtown St. Cloud            | 12 minutes (4.9 miles)   |
| Orlando International Airport | 17 minutes (14.2 miles)  |
| Lake Nona                     | 19 minutes ( 15.1 miles) |
| Disney World                  | 24 minutes (17.8 miles)  |
| Universal Studios             | 25 minutes (18.1 miles)  |