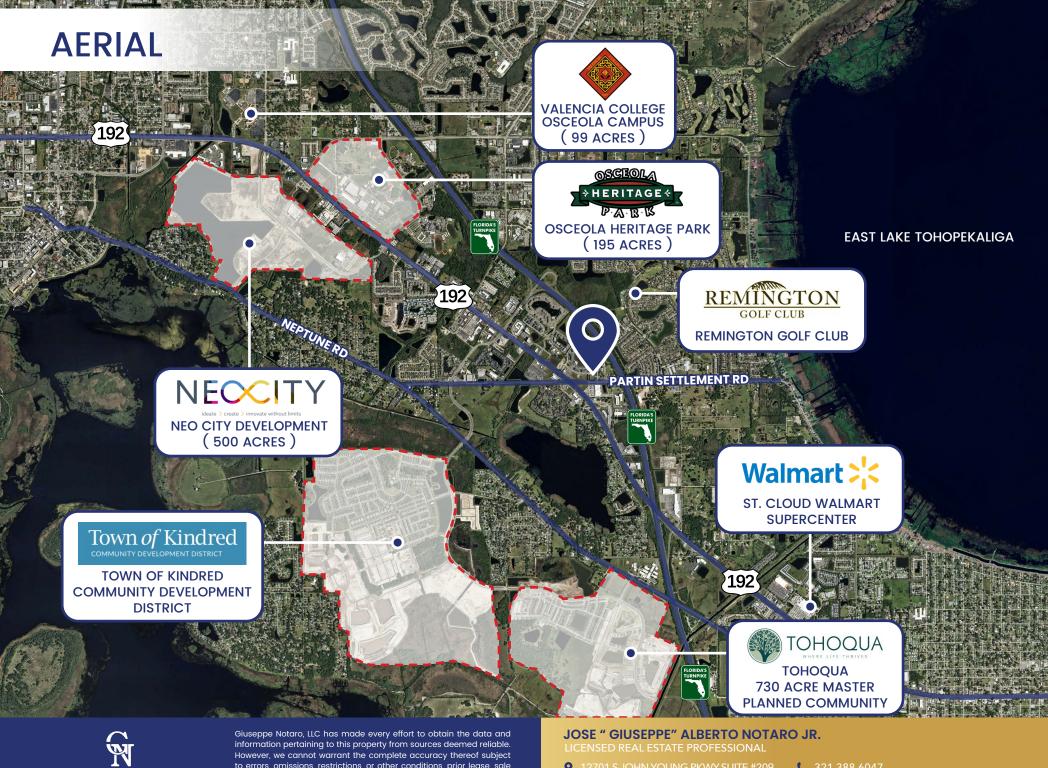

### PROPERTY OVERVIEW

- Call for Rental Rates and additional information
- New multi-tenant Retail/Medical/Restaurant/Professional Office/Urgent Care Plaza
- Spaces available can be divisible between 654 SF to 19,034 SF
- Restaurant spaces will be delivered with underground grease trap, roll up glass doors, and surrounding area for outdoor seating
- Located on the strong retail corridor and highly transitted intersection of East U.S 192
  (48,000 vehicles per day) and Partin Settlement Rd (10,100 vehicles per day)
- The Settlement at Amber Pointe features strong co-tenants such as Miller's Ale House, Express Car Wash On Irlo, and a future Sit-Down Steak House Restaurant.
- Situated directly in front of Osceola County's 94,000 SF Tax Collector's and DMV Main Office Building, Osceola County Sheriff's 69,000 SF Headquarter, and Osceola County's Fire Rescue & EMS 47,000 SF Headquarters.
- Quick/Easy Access to Florida's Turnpike US-192 Interchange
- Within less than a 2.5 mile radius from NeoCity (500 Acre master planned Technology District), Valencia College's Osceola Campus (99 Acres and serves over 12k students), and Osceola Heritage Park (150 acres)