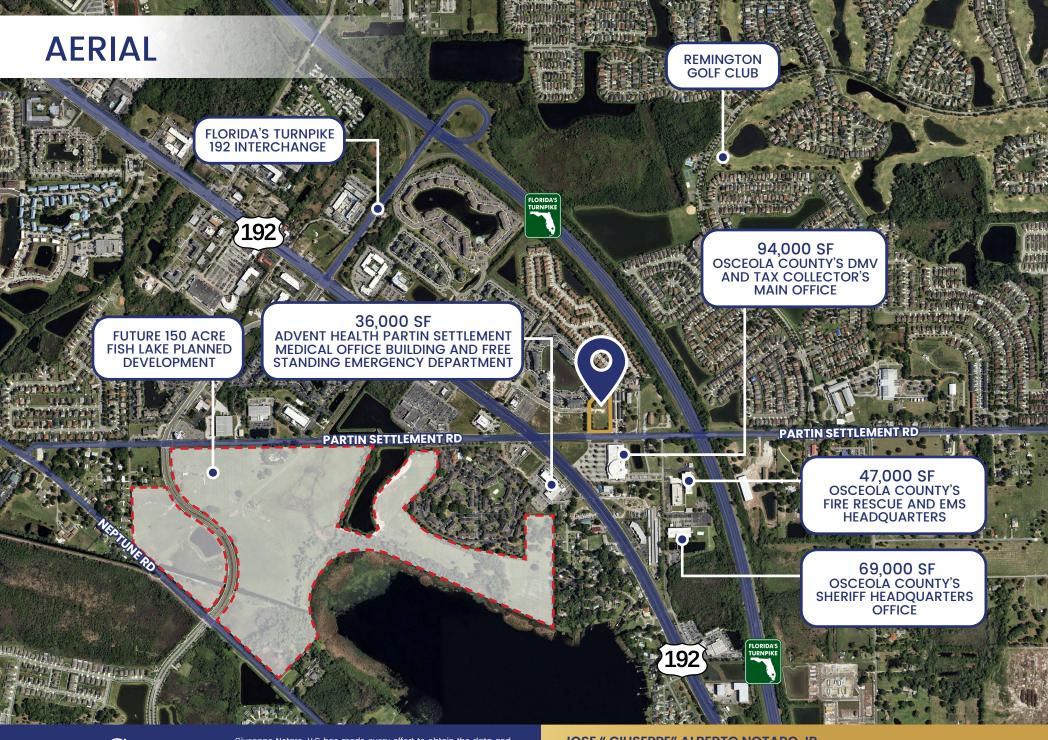

# NOTARO POINTE

US 192 & PARTIN SETTLEMENT RD., KISSIMMEE, FL 34744

The Settlement at Amber Pointe is a 28 acre Mixed-Use Development that has frontage to the heavily transitted East U.S 192 and Partin Settlement Rd intersection comprising of 10 acres of commercial land which currently features Tenants such as Miller's Ale House, Express Car Wash on Irlo, and will feature a Sit-Down Steak House Restaurant, along with 16 acres of 315 luxury apartment units, named The Jamision.

### PROPERTY OVERVIEW

- Call for Rental Rates and additional information
- New multi-tenant Retail/Medical/Restaurant/Professional Office/Urgent Care Plaza
- Spaces available can be divisible between 654 SF to 19,034 SF
- Restaurant spaces will be delivered with underground grease trap, roll up glass doors, and surrounding area for outdoor seating
- Located on the strong retail corridor and highly transitted intersection of East U.S 192
  (48,000 vehicles per day) and Partin Settlement Rd (10,100 vehicles per day)
- The Settlement at Amber Pointe features strong co-tenants such as Miller's Ale House, Express Car Wash On Irlo, and a future Sit-Down Steak House Restaurant.
- Situated directly in front of Osceola County's 94,000 SF Tax Collector's and DMV Main Office Building, Osceola County Sheriff's 69,000 SF Headquarter, and Osceola County's Fire Rescue & EMS 47,000 SF Headquarters.
- Quick/Easy Access to Florida's Turnpike US-192 Interchange
- Within less than a 2.5 mile radius from NeoCity (500 Acre master planned Technology District), Valencia College's Osceola Campus (99 Acres and serves over 12k students), and Osceola Heritage Park (150 acres)