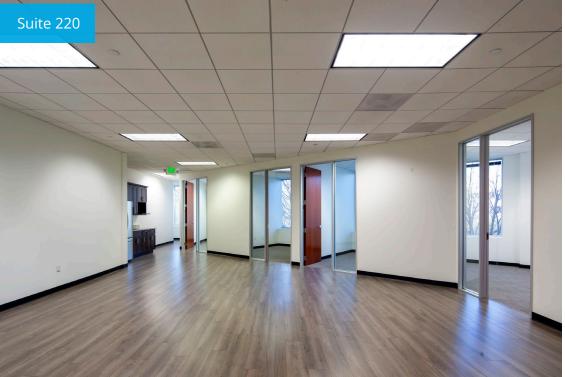

### **Available Suites**

| Suite | Size       | Comments                |
|-------|------------|-------------------------|
| 110   | ±1,228 RSF |                         |
| 150   | ±3,546 RSF | Full kitchen with hood  |
| 200   | ±2,623 RSF | Available 7/1/2024      |
| 220   | ±2,976 RSF | Includes balcony access |

### Second Floor | Availabilities

|  | Suite | Rentable Square Feet | Comments                |
|--|-------|----------------------|-------------------------|
|  | 200   | ±2,623 RSF           | Available 7/1/2024      |
|  | 220   | ±2,976 RSF           | Includes balcony access |