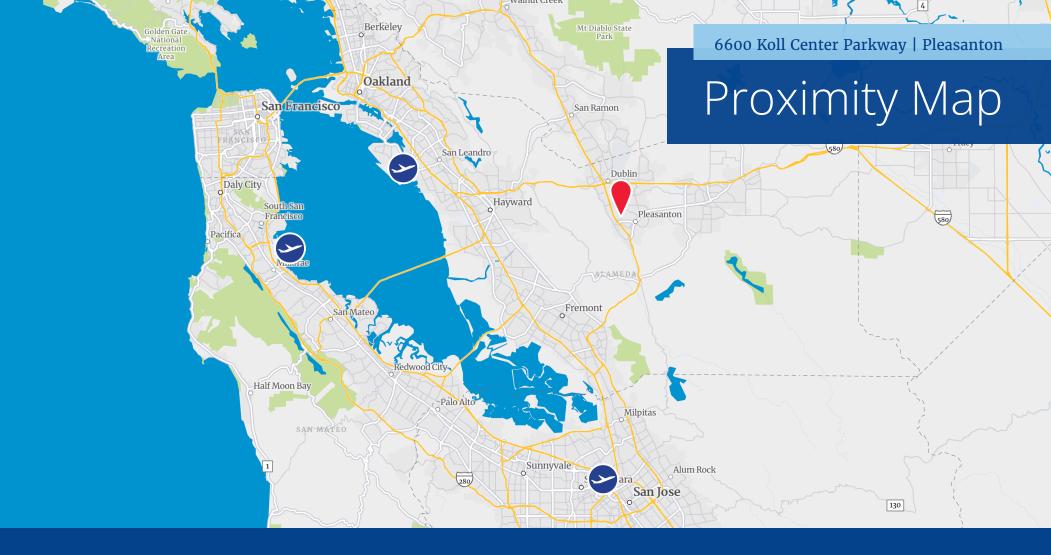

Gate Way

Wa

Oak

**Approximate Drive Times** 

**Proximity to Airports** 

20 min

San Ramon, Danville, Livermore, & Dublin

30 min / 23 mi

Oakland International Airport

30 min

Walnut Creek, Hayward, Fremont, & Oakland

35 min / 25 mi

San Jose International Airport  $50\,\mathrm{min}$ 

San Jose, Berkeley & San Francisco

45 min / 40 mi

San Francisco International Airport