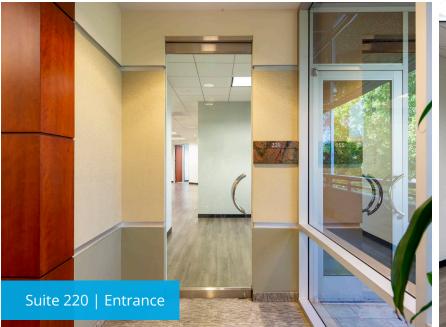

### **Available Suites**

| Suite | Size       | Comments                |
|-------|------------|-------------------------|
| 110   | ±1,228 RSF |                         |
| 150   | ±3,546 RSF | Full kitchen with hood  |
| 200   | ±2,623 RSF | Available 7/1/2024      |
| 220   | ±2,976 RSF | Includes balcony access |

### Second Floor | Availabilities

|  | Suite | Rentable Square Feet | Comments                |
|--|-------|----------------------|-------------------------|
|  | 200   | ±2,623 RSF           | Available 7/1/2024      |
|  | 220   | ±2,976 RSF           | Includes balcony access |