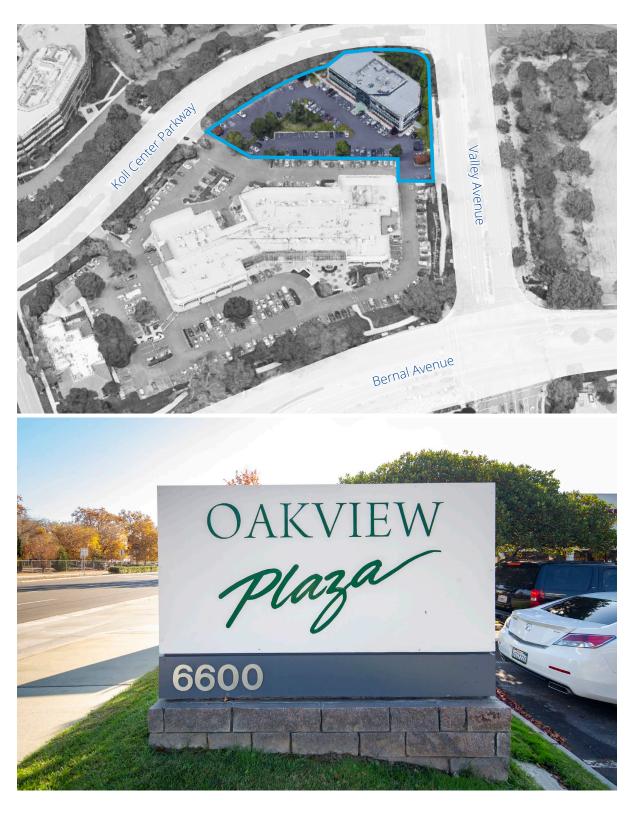

## Features

- 21,611 SF two story, Class A office building
- Premier location within Bernal Corporate Plaza
- Pride of ownership interior improvements
- Extensive glass line
- Robust local amenities
- Excellent Parking Ratio at 4/1,000
- Easy acces to I-680