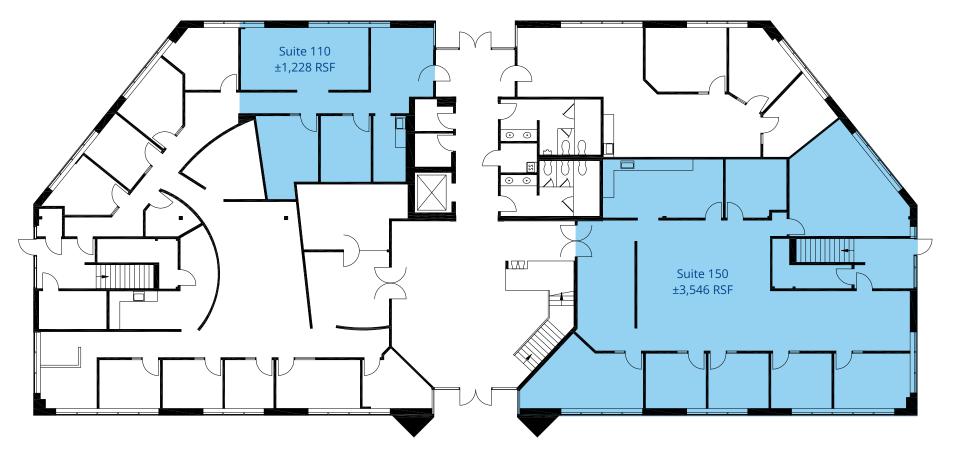

### First Floor | Availabilities

|  | Suite | Rentable Square Feet | Comments               |
|--|-------|----------------------|------------------------|
|  | 110   | ±1,228 RSF           |                        |
|  | 150   | ±3,546 RSF           | Full kitchen with hood |