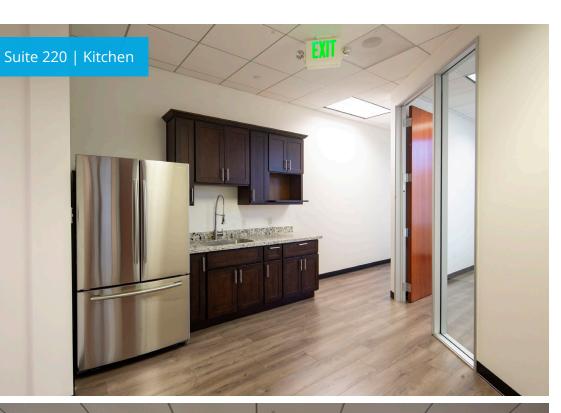

### **Available Suites**

| Suite | Size       | Comments                |
|-------|------------|-------------------------|
| 110   | ±1,228 RSF |                         |
| 150   | ±3,546 RSF | Full kitchen with hood  |
| 200   | ±2,623 RSF | Available 7/1/2024      |
| 220   | ±2,976 RSF | Includes balcony access |

### Second Floor | Availabilities

|  | Suite | Rentable Square Feet | Comments                |
|--|-------|----------------------|-------------------------|
|  | 200   | ±2,623 RSF           | Available 7/1/2024      |
|  | 220   | ±2,976 RSF           | Includes balcony access |