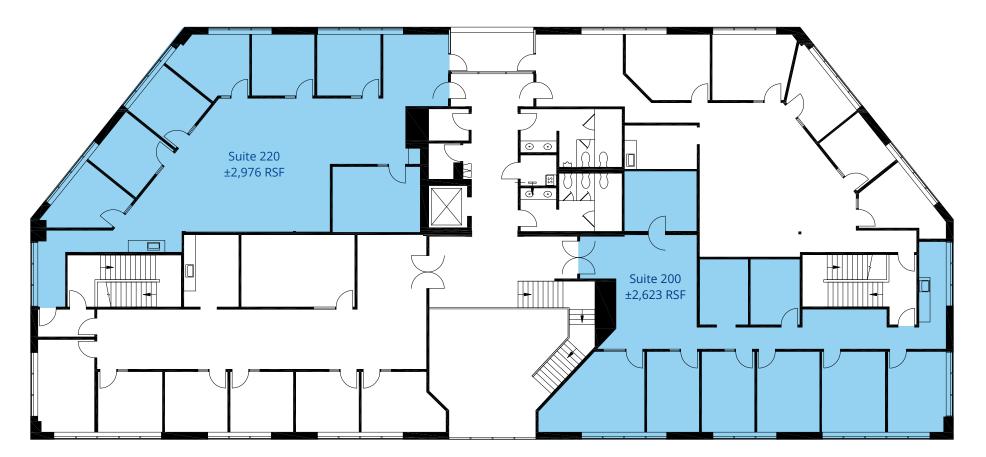

# Second Floor

### Second Floor | Availabilities

|  | Suite | Rentable Square Feet | Comments                |
|--|-------|----------------------|-------------------------|
|  | 200   | ±2,623 RSF           | Available 7/1/2024      |
|  | 220   | ±2,976 RSF           | Includes balcony access |

Second Floor