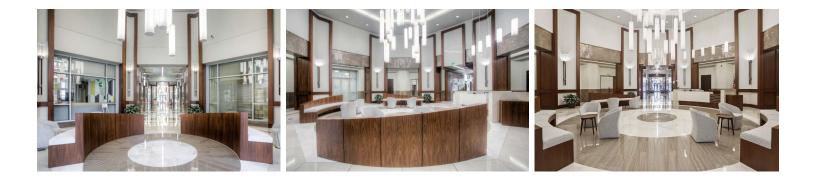

This makeover modernized the building's lobby, common areas, elevators, and exterior façade, as well as added a common area conference room. The open expansive lobby is transformed with a warm sense of arrival with new lighting, stone, technology, millwork, and sleek furniture that creates a comfortable atmosphere for guests and tenants to meet and enjoy, while marble flooring in both the lobby and elevator cabs is elegant and inviting. Outside, the property is distinguished on the city's skyline by new LED up-lighting that accents the entire building from the ground up. 200 East Las Olas is proudly LEED® Platinum Certified.