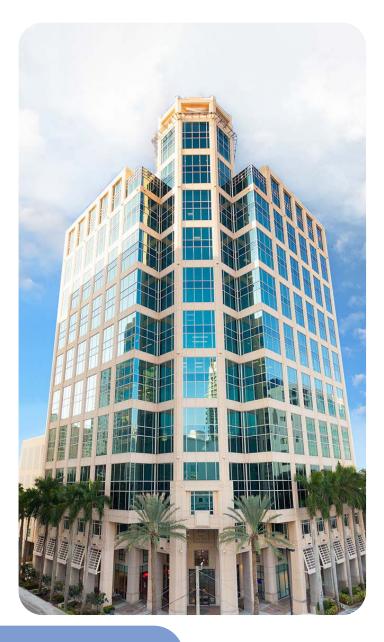

#### About 200 East Last Olas

200 East Las Olas is a 287,043-sf class A tower that stands prominently at the center of the downtown financial district on the high-visibility corner of Las Olas Boulevard and Third Avenue. It is surrounded by entertainment, dining, residential options, and the newly opened Hyatt Centric - Las Olas, and has always been one of the most sought-after office properties in South Florida. Along with its new look, the Tower has been renamed to 200 East Las Olas (formerly New River Center), now taking inspiration from the renowned street it fronts. Now with a ±6 million dollar renovation complete, it has transformed into a level of class A that tenants seek out above the competition.

This makeover modernized the building's lobby, common areas, elevators, and exterior façade, as well as added a common area conference room. The open expansive lobby is transformed with a warm sense of arrival with new lighting, stone, technology, millwork, and sleek furniture that creates a comfortable atmosphere for guests and tenants to meet and enjoy, while marble flooring in both the lobby and elevator cabs is elegant and inviting. Outside, the property is distinguished on the city's skyline by new LED up-lighting that accents the entire building from the ground up. 200 East Las Olas is proudly LEED® Platinum Certified.