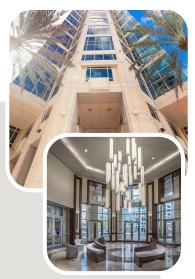

This makeover modernized the building's lobby, common areas, elevators, and exterior façade, as well as added a common area conference room. The open expansive lobby is transformed with a warm sense of arrival with new lighting, stone, technology, millwork, and sleek furniture that creates a comfortable atmosphere for guests and tenants to meet and enjoy, while marble flooring in both the lobby and elevator cabs is elegant and inviting. Outside, the property is distinguished on the city's skyline by new LED up-lighting that accents the entire building from the ground up. 200 East Las Olas is proudly LEED® Platinum Certified.