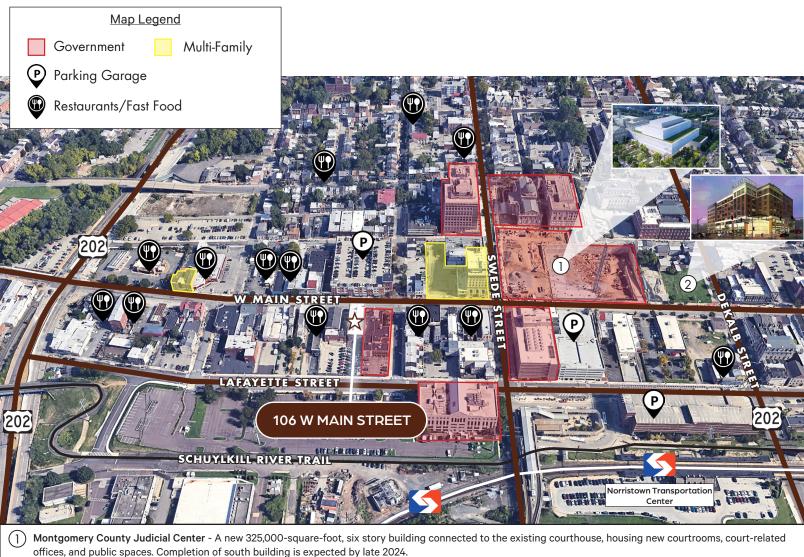

- Steps away from Hancock Square Park, Montgomery County's Justice Center under construction and multiple proposed mixed-use projects
- Tremendous opportunity for law firms, financial institutions, corporate offices, healthcare, social services & government agencies

## LOCAL MAP

- offices, and public spaces. Completion of south building is expected by late 2024.
- \$31 Million Mixed-Use Development MM Partners plans to start construction on a mixed-use business district at the northwest corner of Main and DeKalb streets. It will consist of a seven-story building with 111 market-rate apartments and 12,000 square feet of commercial space.