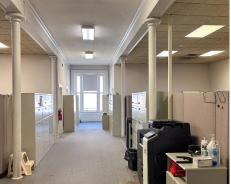

- .27-acre site includes off-street parking for19 vehicles and ramped ADA building access
- Features 3 floors of office, conference rooms, open office areas plus a fully finished basement. All floors elevator served
- Distinct interior décor Marble flooring, stained glass windows, numerous fireplaces, ornate Victorian crown moldings and wainscot trim
- Redevelopment projects and businesses locating in downtown Norristown may be eligible for various economic programs and tax incentives
- A short walk to the Norristown Transportation Center (NTC)