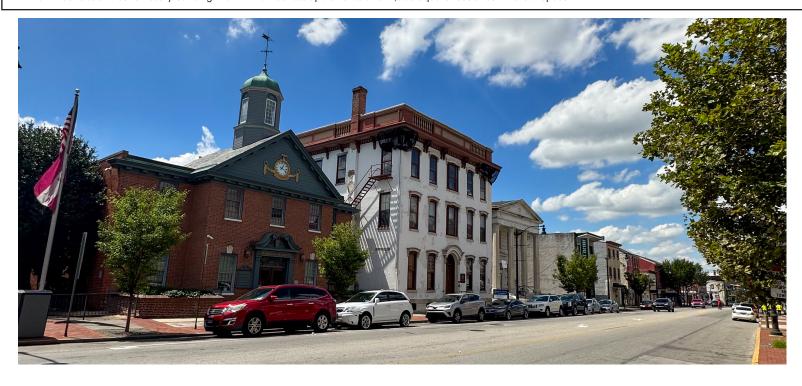

# **106 W MAIN STREET**

#### OFFERING PROFILE

**± 18,350** SQUARE FEET \_\_\_

\$1,835,000 ASKING PRICE

CBRE is pleased to present for sale 106 W. Main Street, a distinguished 18,350 SF three–story office building with a private parking lot located in Norristown, PA. Norristown is the county seat of Montgomery County, one of the wealthiest counties in PA. Constructed in the early 1900s, this stately freestanding brick building was once home to the Masonic Temple of Norristown, and in 1996 was converted into corporate offices for the Seller. Seller is consolidating offices in Norristown, but would consider a partial leaseback.