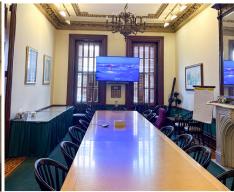

- .27-acre site includes off-street parking for19 vehicles and ramped ADA building access
- Features 3 floors of office, conference rooms, open office areas plus a fully finished basement. All floors elevator served
- Distinct interior décor Marble flooring, stained glass windows, numerous fireplaces, ornate Victorian crown moldings and wainscot trim
- Redevelopment projects and businesses locating in downtown Norristown may be eligible for various economic programs and tax incentives
- A short walk to the Norristown Transportation Center (NTC)