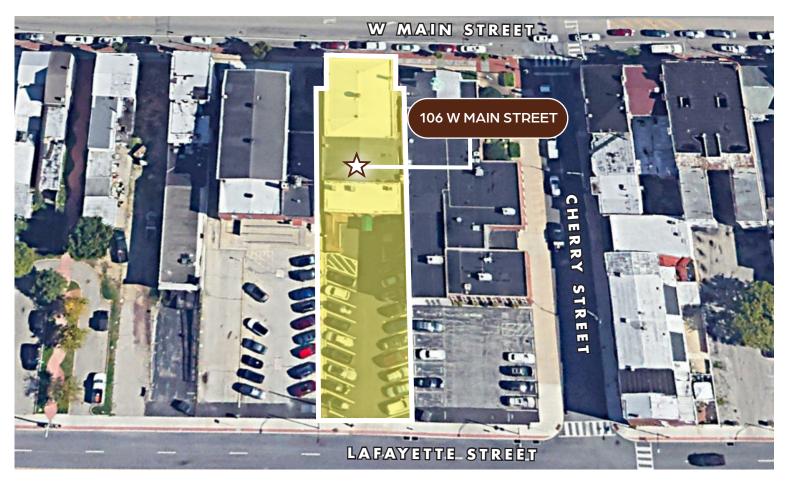

- .27-acre site includes off-street parking for19 vehicles and ramped ADA building access
- Features 3 floors of office, conference rooms, open office areas plus a fully finished basement. All floors elevator served
- Distinct interior décor Marble flooring, stained glass windows, numerous fireplaces, ornate Victorian crown moldings and wainscot trim
- Redevelopment projects and businesses locating in downtown Norristown may be eligible for various economic programs and tax incentives
- A short walk to the Norristown Transportation Center (NTC)