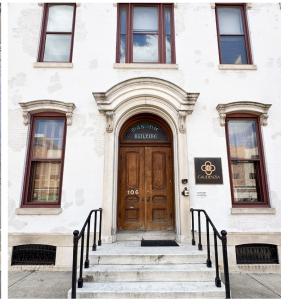

# **106 W MAIN STREET**

#### OFFERING PROFILE

**± 18,350** SQUARE FEET \_\_\_

\$1,835,000 ASKING PRICE

CBRE is pleased to present for sale 106 W. Main Street, a distinguished 18,350 SF three–story office building with a private parking lot located in Norristown, PA. Norristown is the county seat of Montgomery County, one of the wealthiest counties in PA. Constructed in the early 1900s, this stately freestanding brick building was once home to the Masonic Temple of Norristown, and in 1996 was converted into corporate offices for the Seller. Seller is consolidating offices in Norristown, but would consider a partial leaseback.