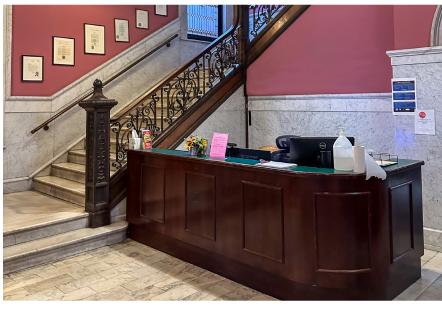

- .27-acre site includes off-street parking for19 vehicles and ramped ADA building access
- Features 3 floors of office, conference rooms, open office areas plus a fully finished basement. All floors elevator served
- Distinct interior décor Marble flooring, stained glass windows, numerous fireplaces, ornate Victorian crown moldings and wainscot trim
- Redevelopment projects and businesses locating in downtown Norristown may be eligible for various economic programs and tax incentives
- A short walk to the Norristown Transportation Center (NTC)