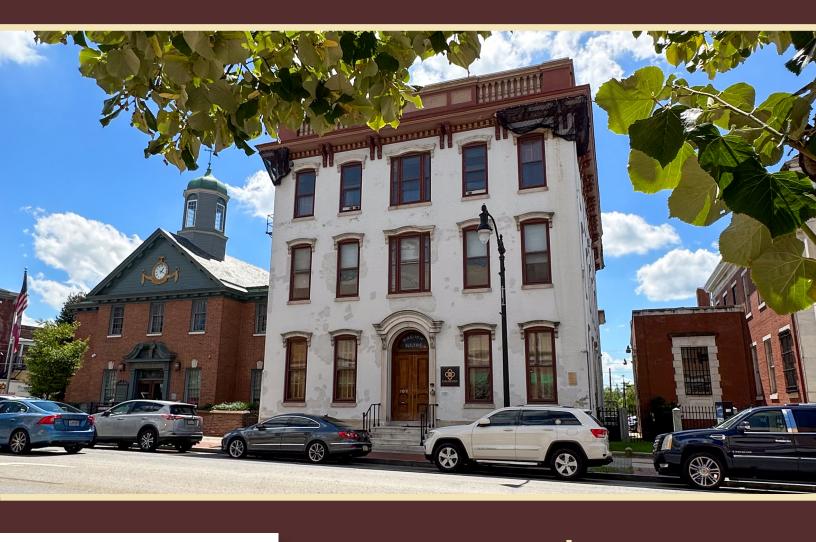

# **106 W MAIN STREET**

#### FOR SALE

OFFICE USER/CONVERSION OPPORTUNITY

NORRISTOWN, PA 19401

#### OFFERING PROFILE

**± 18,350** SQUARE FEET \_\_\_

\$1,835,000 ASKING PRICE

CBRE is pleased to present for sale 106 W. Main Street, a distinguished 18,350 SF three–story office building with a private parking lot located in Norristown, PA. Norristown is the county seat of Montgomery County, one of the wealthiest counties in PA. Constructed in the early 1900s, this stately freestanding brick building was once home to the Masonic Temple of Norristown, and in 1996 was converted into corporate offices for the Seller. Seller is consolidating offices in Norristown, but would consider a partial leaseback.