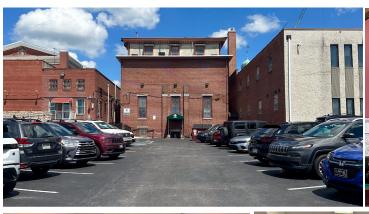

- .27-acre site includes off-street parking for19 vehicles and ramped ADA building access
- Features 3 floors of office, conference rooms, open office areas plus a fully finished basement. All floors elevator served
- Distinct interior décor Marble flooring, stained glass windows, numerous fireplaces, ornate Victorian crown moldings and wainscot trim
- Redevelopment projects and businesses locating in downtown Norristown may be eligible for various economic programs and tax incentives
- A short walk to the Norristown Transportation Center (NTC)