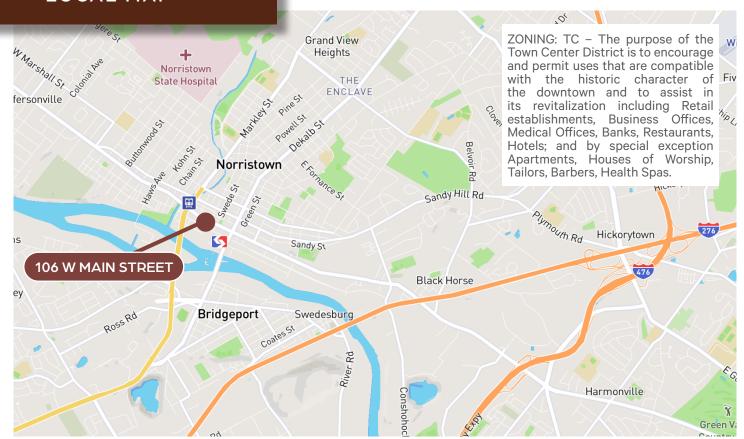

## LOCAL MAP

- offices, and public spaces. Completion of south building is expected by late 2024.
- \$31 Million Mixed-Use Development MM Partners plans to start construction on a mixed-use business district at the northwest corner of Main and DeKalb streets. It will consist of a seven-story building with 111 market-rate apartments and 12,000 square feet of commercial space.