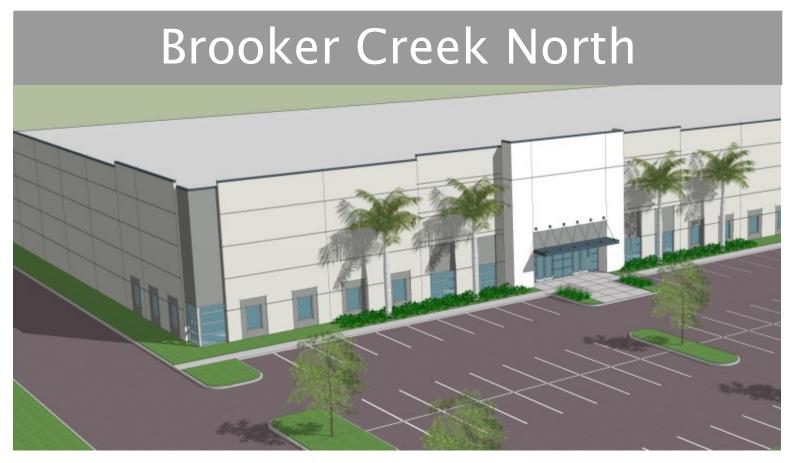

## 64,600 SF AVAILABLE Q3 2025

## SITE FEATURES

- Brooker Creek North is a 7-acre site located in the heart of the Oldsmar Industrial Market.
- Just 15 minutes from the Tampa Airport
- Excellent local labor pool for manufacturers and distributors
- Suite sizes range from 13,600 SF to 64,600 SF

## **DEVELOPMENT FEATURES**

- One (1) 64,600 SF Building
- Single tenant or multi-tenant use
- Planned 28' Clear Height
- 170' Building Depth
- Dock-high and grade-level loading available
- Flexible Interior Designs and Finishes
- Tilt-wall Construction
- ESFR Sprinkler System
- Built-out speculative office