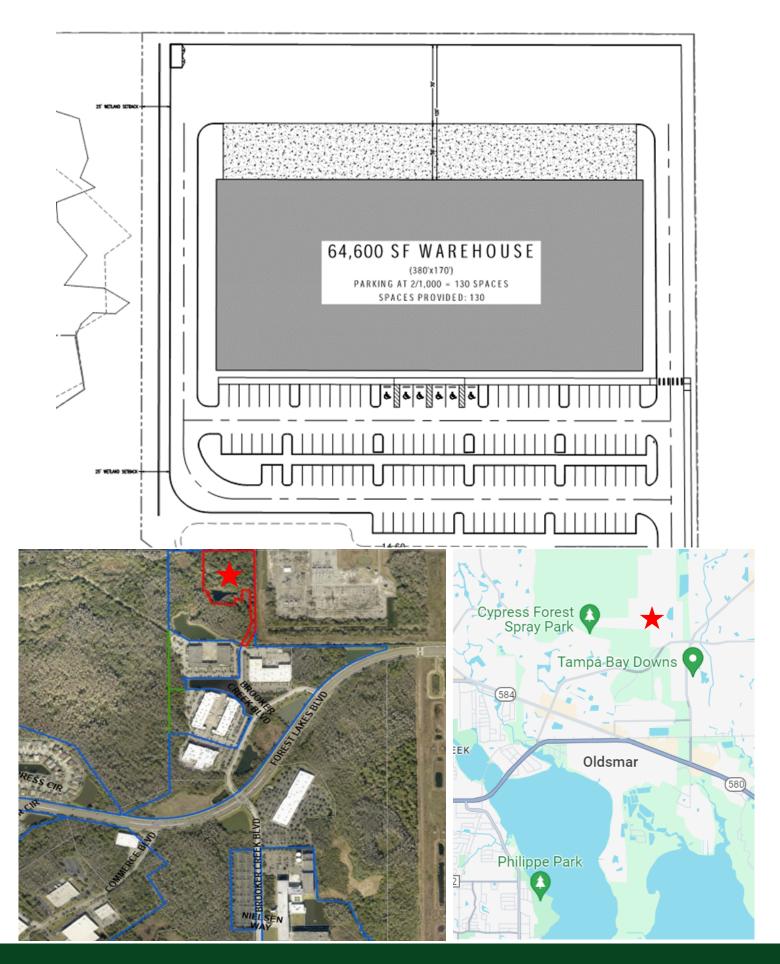

## 64,600 SF AVAILABLE Q3 2025

## SITE FEATURES

- Brooker Creek North is a 7-acre site located in the heart of the Oldsmar Industrial Market.
- Just 15 minutes from the Tampa Airport
- Excellent local labor pool for manufacturers and distributors
- Suite sizes range from 13,600 SF to 64,600 SF

## **DEVELOPMENT FEATURES**

- One (1) 64,600 SF Building
- Single tenant or multi-tenant use
- Planned 28' Clear Height
- 170' Building Depth
- Dock-high and grade-level loading available
- Flexible Interior Designs and Finishes
- Tilt-wall Construction
- ESFR Sprinkler System
- Built-out speculative office

CITY OF OLDSMAR, FL (ADDRESS TBD)