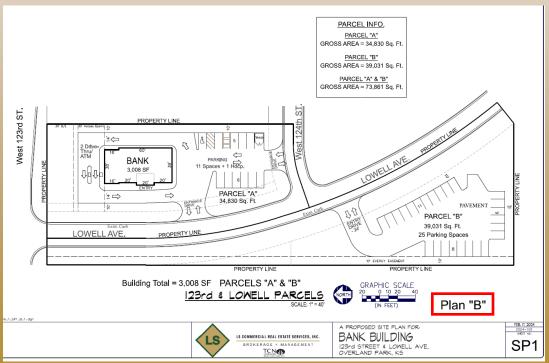

# **JO.CO. BANK SITE-FOR SALE**

Retail Lots FOR SALE Zone CP-2

### **AMMENITIES**

- Prime Income & Population Market-
- Major Johnson County Traffic Artery-
- Adjacent to Kansas City Public Credit Union, Target Costco St. Lukes Hospital, Overland Park Police and other major retailers
- Zoned CP-2-Zoning