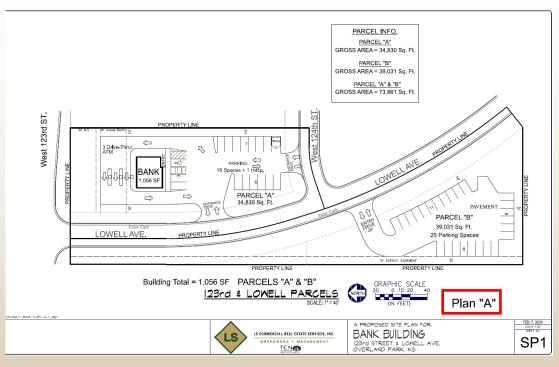

# **JO.CO. BANK SITE-FOR SALE**

Retail Lots FOR SALE Zone CP-2

### **AMMENITIES**

- Prime Income & Population Market-
- Major Johnson County Traffic Artery-
- Adjacent to Kansas City Public Credit Union, Target Costco St. Lukes Hospital, Overland Park Police and other major retailers
- Zoned CP-2-Zoning