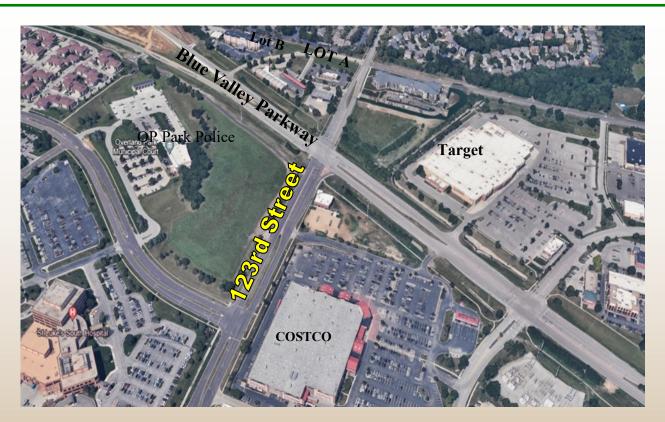

# **JO.CO. BANK SITE-FOR SALE**

Retail Lots FOR SALE Zone CP-2

### **AMMENITIES**

- Prime Income & Population Market-
- Major Johnson County Traffic Artery-
- Adjacent to Kansas City Public Credit Union, Target Costco St. Lukes Hospital, Overland Park Police and other major retailers
- Zoned CP-2-Zoning