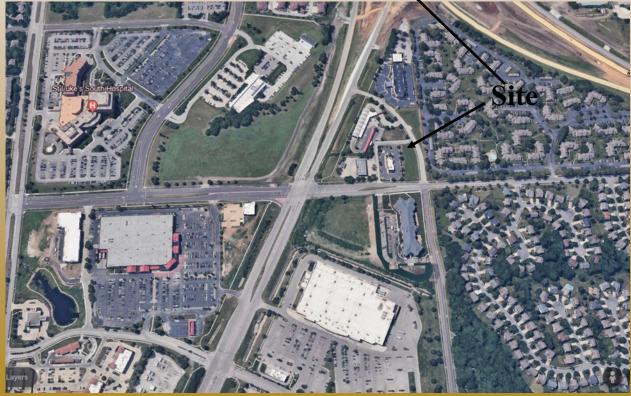

### **AMMENITIES**

- Prime Income & Population Market-
- Major Johnson County Traffic Artery-
- Adjacent to Kansas City Public Credit Union, Target Costco St. Lukes Hospital, Overland Park Police and other major retailers
- Zoned CP-2-Zoning