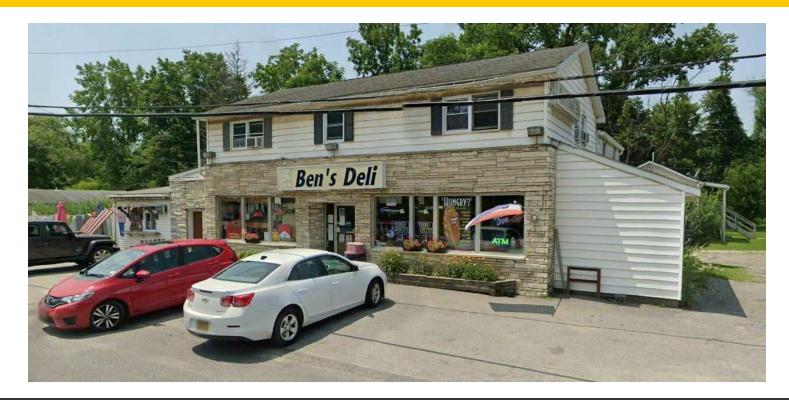

# COMMERCIAL BUILDING WITH APARTMENTS 1461 NYS ROUTE 22, WINGDALE, NY 12594

## STOREFRONT RETAIL, PLUS APARTMENTS

#### **PROPERTY OVERVIEW**

outdoor recreation, and charming towns.

| ADDRESS:       | 1461 NYS Route 22                                           | CR Properties Group is pleased to offer a Commercial Building with                                                                                                                                                                                                                                                                                                                    |  |  |
|----------------|-------------------------------------------------------------|---------------------------------------------------------------------------------------------------------------------------------------------------------------------------------------------------------------------------------------------------------------------------------------------------------------------------------------------------------------------------------------|--|--|
|                | Wingdale, NY 12594                                          | Apartments. The Building is 3,690 SF on 0.22 Acres zoned for HC,<br>Highway Commercial with an average daily traffic count of 9,770 on NYS                                                                                                                                                                                                                                            |  |  |
|                |                                                             | Route 22. There are two apartment units on the top level, 1,000 SF each.                                                                                                                                                                                                                                                                                                              |  |  |
|                |                                                             | The bottom level is a former Deli with Commercial Grade equipment i                                                                                                                                                                                                                                                                                                                   |  |  |
|                |                                                             | place, ready for new operations or converted to apartments                                                                                                                                                                                                                                                                                                                            |  |  |
| ZONING:        | HC, Highway Commercial                                      |                                                                                                                                                                                                                                                                                                                                                                                       |  |  |
|                |                                                             | PROPERTY HIGHLIGHTS                                                                                                                                                                                                                                                                                                                                                                   |  |  |
|                |                                                             | <ul> <li>Metro-North Wingdale Station (Harlem Line) - (1 Minute Away / 2<br/>Hour train ride to Penn Station)</li> </ul>                                                                                                                                                                                                                                                              |  |  |
| TRAFFIC COUNT: | 9,770 AADT on NYS Rte 22                                    | NYS / Connecticut Border - (7 Minutes / 4.6 Miles)                                                                                                                                                                                                                                                                                                                                    |  |  |
|                |                                                             | Interstate 84 - (19 Minutes / 13 Miles)                                                                                                                                                                                                                                                                                                                                               |  |  |
|                |                                                             | Taconic State Parkway (22 Minutes / 14.9 Miles)                                                                                                                                                                                                                                                                                                                                       |  |  |
| SALE PRICE:    | New Asking Price: \$425,000<br>Previously Asking: \$450,000 | <ul> <li>Wingdale is a hamlet in the town of Dover in Dutchess County, New<br/>York, USA. It is located in the Hudson Valley region, known for its<br/>picturesque landscapes and proximity to the Appalachian Trail.<br/>Wingdale is a small community with a rural character, and it is situated<br/>part the barder of New York and Connectiont Wingdale is part of the</li> </ul> |  |  |
|                |                                                             | near the border of New York and Connecticut. Wingdale is part of the larger Hudson Valley Region, which is known for its historic sites,                                                                                                                                                                                                                                              |  |  |