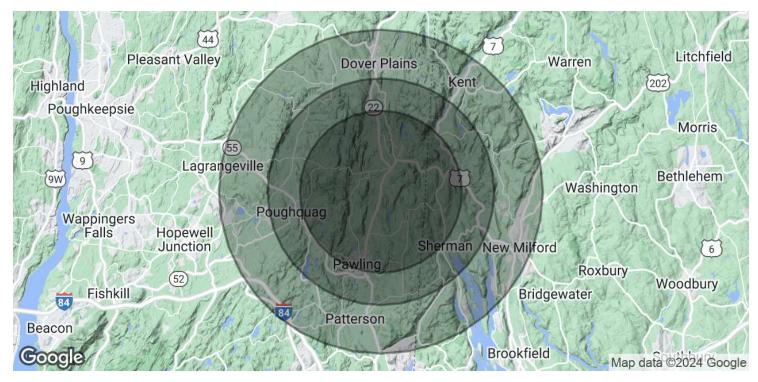

### CR PROPERTIES DEMOGRAPHICS & STATISTICS POPULATION, HOUSEHOLD & INCOME

## NEW YORK STATE / CONNECTICUT BORDER

| POPULATION                           | 5 MILES   | 7 MILES   | 10 MILES  |
|--------------------------------------|-----------|-----------|-----------|
| Total Population                     | 13,858    | 27,097    | 71,887    |
| Average Age                          | 45.0      | 45.7      | 43.9      |
| Average Age (Male)                   | 43.7      | 45.0      | 42.4      |
| Average Age (Female)                 | 45.9      | 46.4      | 44.3      |
| HOUSEHOLDS & INCOME                  | 5 MILES   | 7 MILES   | 10 MILES  |
| Total Households                     | 5,673     | 11,263    | 29,190    |
| # of Persons per HH                  | 2.4       | 2.4       | 2.5       |
| Average HH Income                    | \$109,709 | \$111,462 | \$105,769 |
| Average House Value                  | \$350,417 | \$343,688 | \$327,472 |
| 2020 American Community Survey (ACS) |           |           |           |