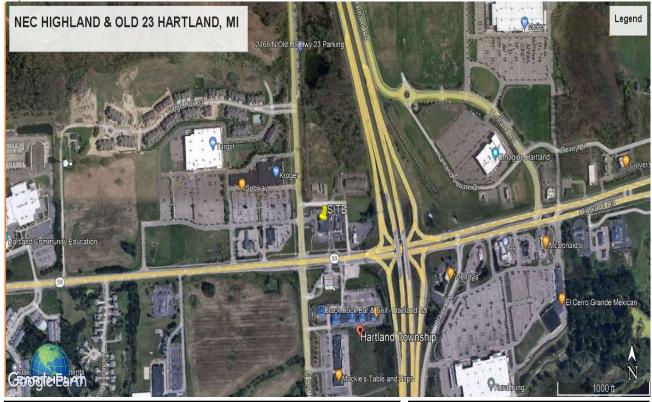

## SUBLEASE - FORMER WALGREENS NEC HIGHLAND RD & OLD US 23 HARTLAND, MI

For more information please contact:

Gary Eisenberg
VP of Real Estate
geisenberg@velmeir.com
248.985.0323 - direct

5757 W MAPLE RD, SUITE 800, WEST BLOOMFIELD, MI 48322

## NOTES

- FORMER WALGREENS #10499
- Adjacent to Chase Bank and hard corner in front of Kroger & Target anchored center with monument signage
- 10081 Highland Rd. Hartland, MI 48353
- Sublease Available 14,490 SF on 2+ acres
- Sublease runs until 7/31/34 with wrap-around lease and purchase option possibility
- Asking Sublease rate of \$18.00 psf NN

## TRAFFIC COUNTS

| Highland Road | 24,373 |  |
|---------------|--------|--|
| N. Old US 23  | 5,312  |  |
|               |        |  |
| Composite     | 29,685 |  |