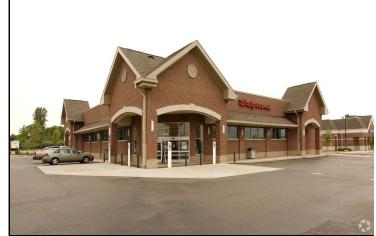

## NOTES

- FORMER WALGREENS #10499
- Adjacent to Chase Bank and hard corner in front of Kroger & Target anchored center with monument signage
- 10081 Highland Rd. Hartland, MI 48353
- Sublease Available 14,490 SF on 2+ acres
- Sublease runs until 7/31/34 with wrap-around lease and purchase option possibility
- Asking Sublease rate of \$18.00 psf NN