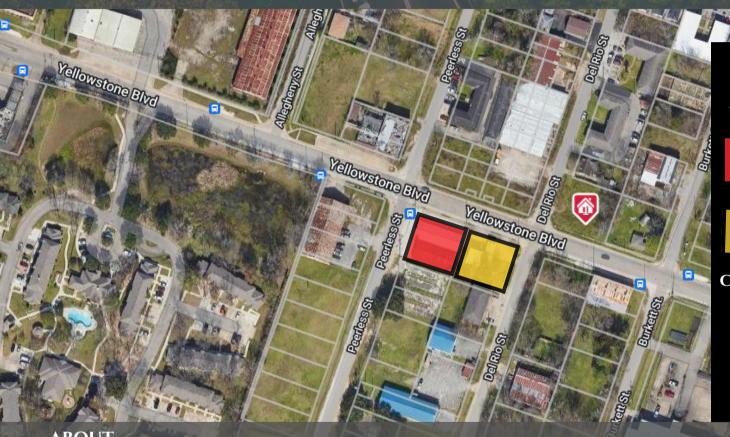

# 3 BUILDINGS ON 4 LOTS

3366 Yellowstone Blvd 6907 Peerless Drive Houston, TX 77021

> 20.600' SF Total Land 7,233' SF Buildings/Land

#### **ABOUT**

The subject properties consist of a Garage Repair Shop (formerly Sinclair Gas Station) & a Warehouse/Storefront. The sites has approximately 205+/- feet of combined frontage along Yellowstone Blvd. There is close access to major arteries Highway 288, Old Spanish Trail and Highway 610. The propertys' area is seeing new Modern Townhouses and new Residential Development project that is located directly across from the subject properties.