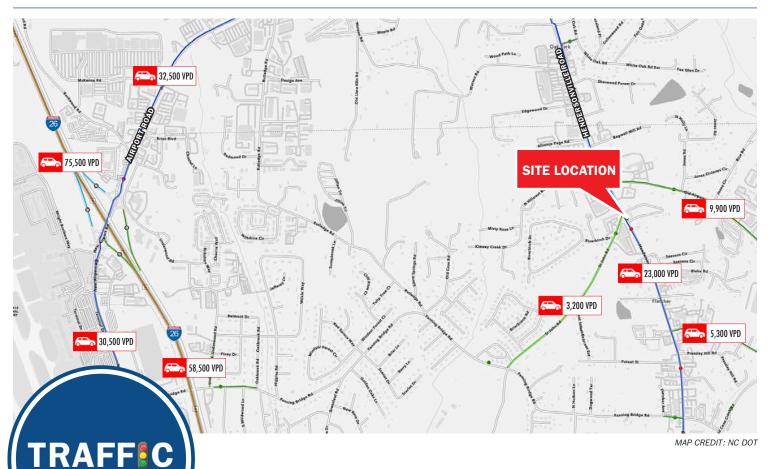

### TRAFFIC INFORMATION

| Collection Street | Cross Street         | Traffic Volume | Distance |
|-------------------|----------------------|----------------|----------|
| Baldwin Cir       | Hendersonville Rd SW | 70             | 0.04 mi  |
| St. John Rd       | Riverbirch Dr SW     | 3,494          | 0.09 mi  |
| Old Airport Rd    | Hendersonville Rd W  | 10,854         | 0.11 mi  |
| Hendersonville Rd | Blake Rd SE          | 20,3203        | 0.14 mi  |
| Rice Rd           | Jones Cir SW         | 1,152          | 0.40 mi  |
| Cane Creek Rd     | Library Rd W         | 5,538          | 0.43 mi  |
| Hendersonville Rd | Sherwood Forest Dr N | 25,907         | 0.45 mi  |