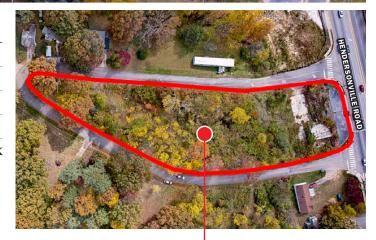

### \$789,000 or Ground Lease for \$4,000/mo

1.66± ACRE LOT ACROSS FROM ST. JOHN'S MARKETPLACE HENDERSONVILLE ROAD

#### **PROPERTY HIGHLIGHTS**

1.66±/acre lot across from St. John's Marketplace Great location for food, medical offices, business, etc. Heavy daytime traffic in popular Fletcher location Ground Lease Available for \$4,000/mo

Close proximity to Ingles, Starbuck's & First Citizens Bank

**Paul Ellis** Commercial Broker Main Office: 828.684.4344 Mobile: 828.545.9002 Email: pellis@pulliamproperties.com

SITE LOCATION

MAKES DIFFERENCE