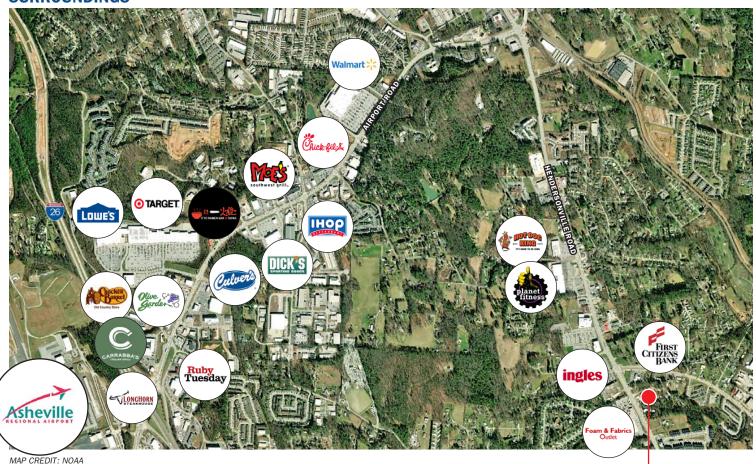

#### **SURROUNDINGS**

**Paul Ellis** Commercial Broker Main Office: 828.684.4344 Mobile: 828.545.9002 Email: pellis@pulliamproperties.com

| DEMOGRAPHICS                | 1 mile   | 3 miles  |
|-----------------------------|----------|----------|
| Population                  | 4,898    | 26,683   |
| Households                  | 2,023    | 10,839   |
| Median Age                  | 43.20    | 43.10    |
| Median Houshold Income      | \$70,885 | \$68,496 |
| Daytime Employees           | 2,620    | 17,095   |
| Population Growth '21 - '26 | +2.47%   | +2.96%   |
| Household Growth '21 - '26  | +2.27%   | +2.74%   |