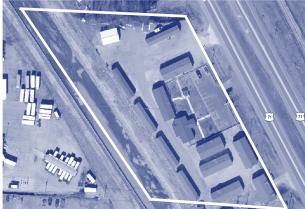

## \$4,500/MO

Visit our website!

6700 HWY 71S Fort Smith, AR 72908

Land on Highway 71 South available for lease. Approximately 3.7 acres in a highly visible location, just north of Interstate 540 exit. Property boasts high traffic counts on Highway 71 South as well as Interstate 540. Highway 71 South is a main north/south corridor along with many other larger retailers, industrial properties, and rooftops. Lease price is \$4,500 per month, plus \$100 per month for taxes. Tenant pays any utilities.