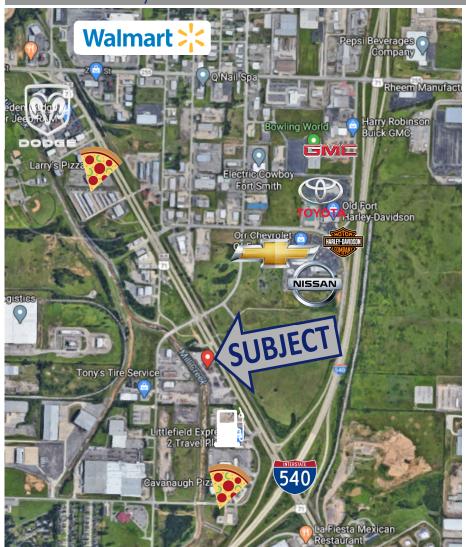

## \$4,500/MO

Visit our website!

6700 HWY 71S Fort Smith, AR 72908

Land on Highway 71 South available for lease. Approximately 3.7 acres in a highly visible location, just north of Interstate 540 exit. Property boasts high traffic counts on Highway 71 South as well as Interstate 540. Highway 71 South is a main north/south corridor along with many other larger retailers, industrial properties, and rooftops. Lease price is \$4,500 per month, plus \$100 per month for taxes. Tenant pays any utilities.