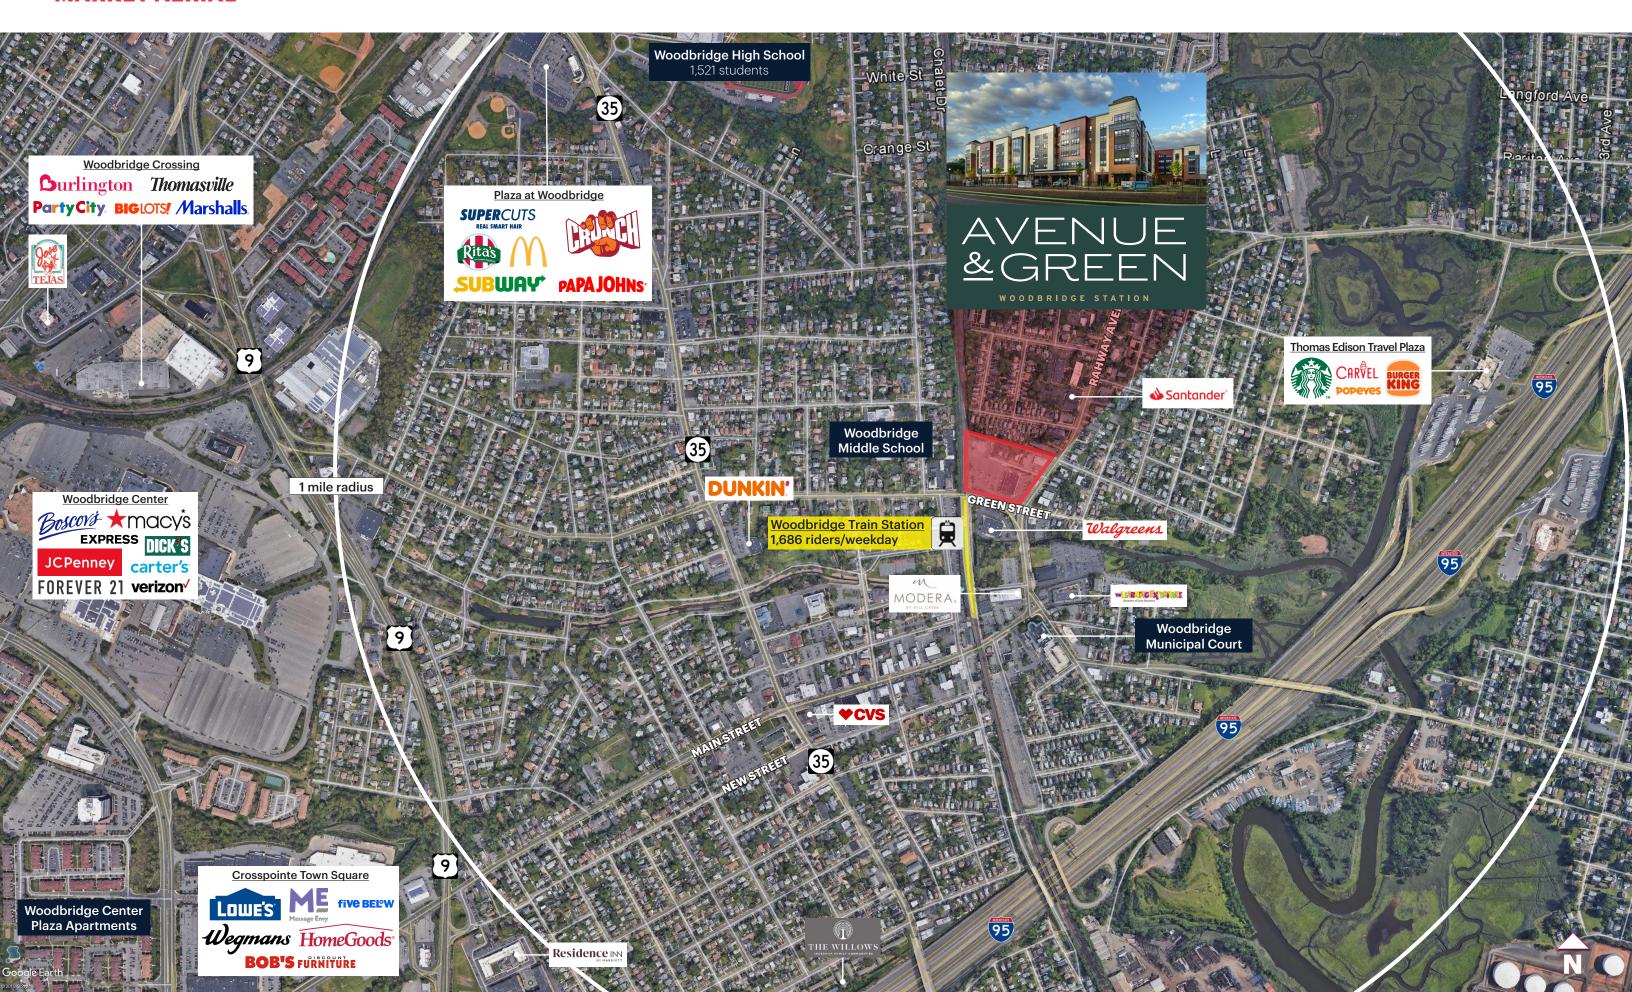

## **MARKET AERIAL**

#### **COMMENTS**

- New mixed-use development at train station
- 232 Residential Units on Site Fully Occupied!
- Pylon/Monument Signage
- Traffic Light Intersection
- Very Dense Market: 126,770 people living within 3 miles
- Heavy Daytime Population: 99,834 people working within 3 miles
- Walgreens across the street