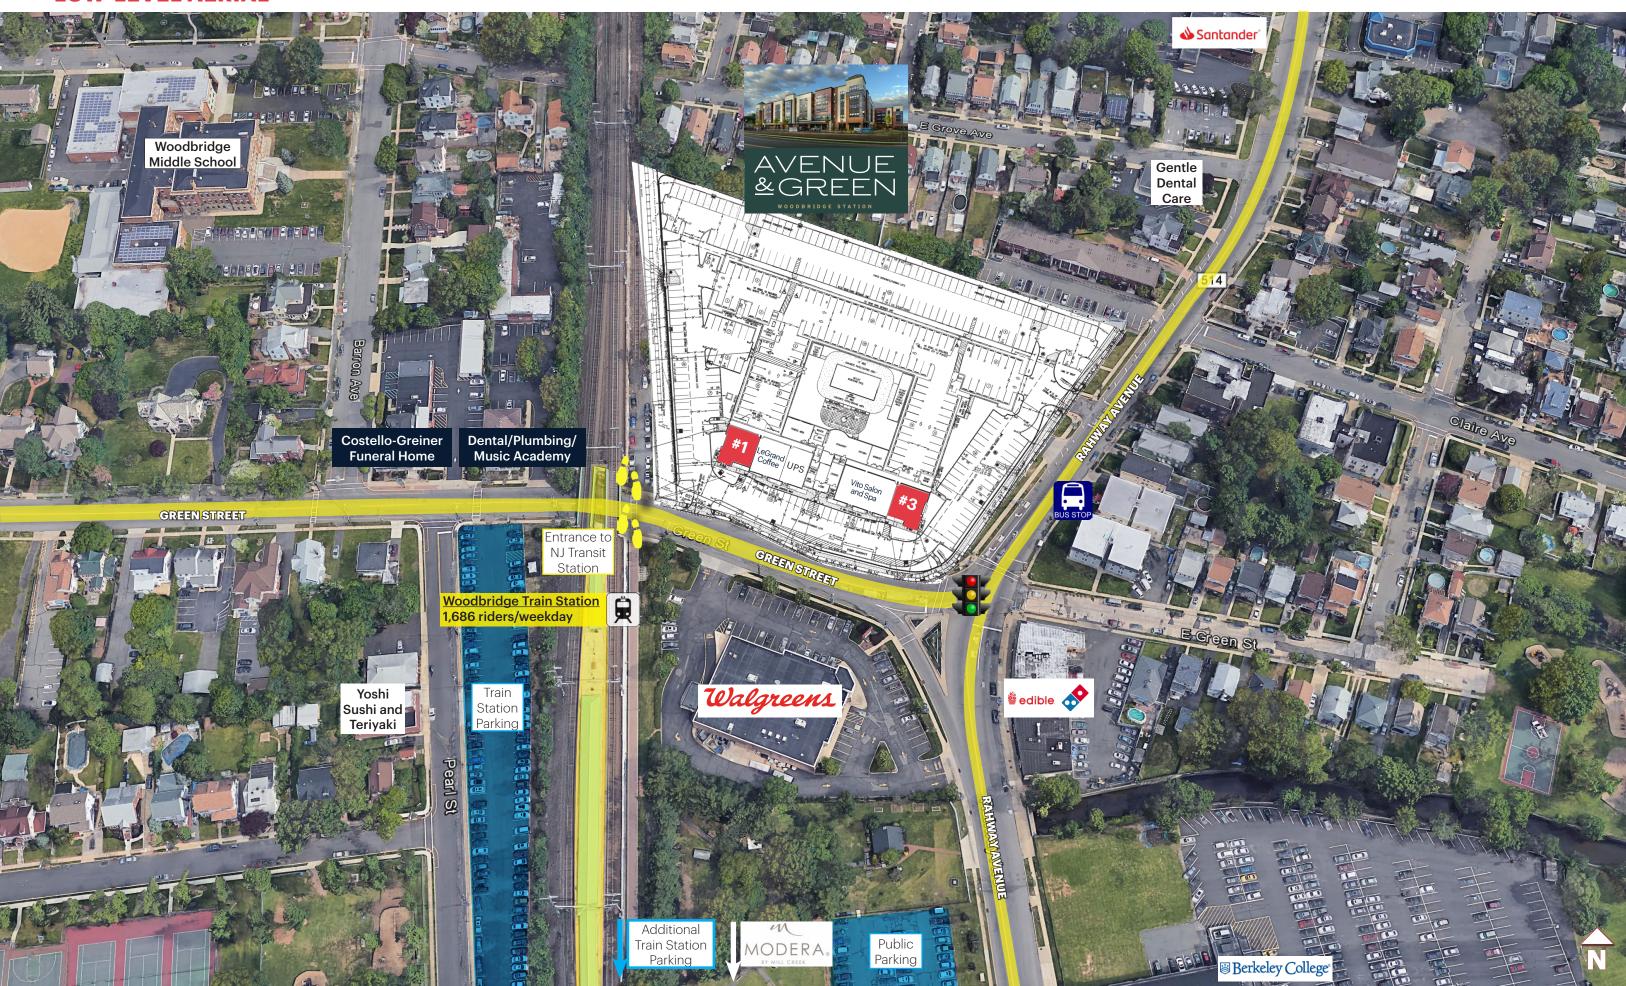

040 SF





## **SPACE DETAILS**



#### **LOCATION**

Avenue & Green 10 Green Street @ Rahway Avenue, Woodbridge, NJ

#### **SPACE AVAILABLE**

Space #1 2,040 SF Space #3 2,040 SF

#### **DELIVERY**

Immediate

#### **ASKING RENT**

**Upon Request** 

# FIXED CAM, TAXES AND INSURANCE

\$8 PSF with 4% annual increases

### **RETAIL GLA**

11,796 SF of Retail

#### **PARKING**

Ample Surface Parking

#### **COMMENTS**

- New mixed-use development at train station
- 232 Residential Units on Site Fully Occupied!
- Pylon/Monument Signage
- Traffic Light Intersection
- Very Dense Market: 126,770 people living within 3 miles
- Heavy Daytime Population: 99,834 people working within 3 miles
- Walgreens across the street

## **MARKET AERIAL**



## **MID-LEVEL AERIAL**



### **LOW-LEVEL AERIAL**









# **DEMOGRAPHICS**



|   | ESTIMATED TOTAL          |           | TOTAL                    |         |
|---|--------------------------|-----------|--------------------------|---------|
|   | POPULATION               |           | <b>EMPLOYEES</b>         |         |
|   | 1 mile                   | 15,881    | 1 mile                   | 5,839   |
|   | 2 miles                  | 56,017    | 2 miles                  | 30,844  |
|   | 3 miles                  | 138,458   | 3 miles                  | 60,961  |
|   | 5 miles                  | 292,756   | 5 miles                  | 139,353 |
|   |                          |           |                          |         |
| i | <b>ESTIMATED DAYTIME</b> |           | <b>COLLEGE GRADUATES</b> |         |
|   | POPULATION               |