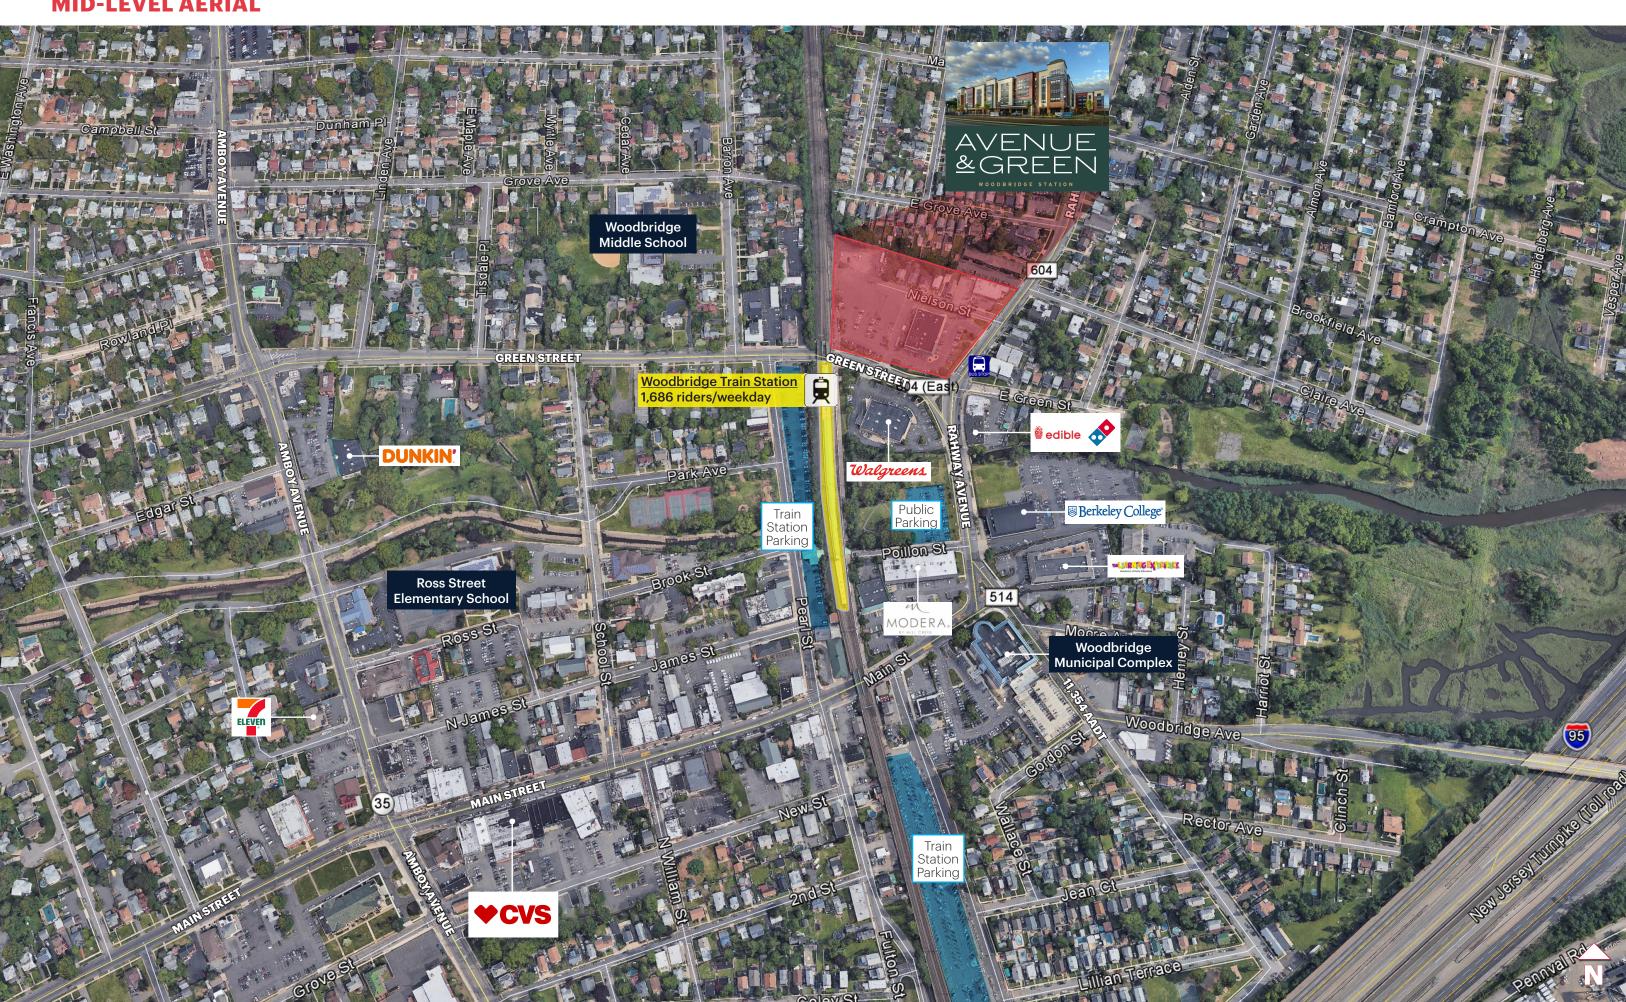

Last 2 Spaces
Available

2,040 SF





## **SPACE DETAILS**



#### **LOCATION**

Avenue & Green 10 Green Street @ Rahway Avenue, Woodbridge, NJ

#### **SPACE AVAILABLE**

Space #1 2,040 SF Space #3 2,040 SF

#### **DELIVERY**

Immediate

#### **ASKING RENT**

**Upon Request** 

# FIXED CAM, TAXES AND INSURANCE

\$8 PSF with 4% annual increases

### **RETAIL GLA**

11,796 SF of Retail

#### **PARKING**

Ample Surface Parking

#### **COMMENTS**

- New mixed-use development at train station
- 232 Residential Units on Site Fully Occupied!
- Pylon/Monument Signage
- Traffic Light Intersection
- Very Dense Market: 126,770 people living within 3 miles
- Heavy Daytime Population: 99,834 people working within 3 miles
- Walgreens across the street

## **MARKET AERIAL**



## **MID-LEVEL AERIAL**



### **LOW-LEVEL AERIAL**









# **DEMOGRAPHICS**



|   | ESTIMATED TOTAL          |           | TOTAL                    |         |
|---|--------------------------|-----------|--------------------------|---------|
|   | POPULATION               |           | <b>EMPLOYEES</b>         |         |
|   | 1 mile                   | 15,881    | 1 mile                   | 5,839   |
|   | 2 miles                  | 56,017    | 2 miles                  | 30,844  |
|   | 3 miles                  | 138,458   | 3 miles                  | 60,961  |
|   | 5 miles                  | 292,756   | 5 miles                  | 139,353 |
|   |                          |           |                          |         |
| i | <b>ESTIMATED DAYTIME</b> |           | <b>COLLEGE GRADUATES</b> |         |
|