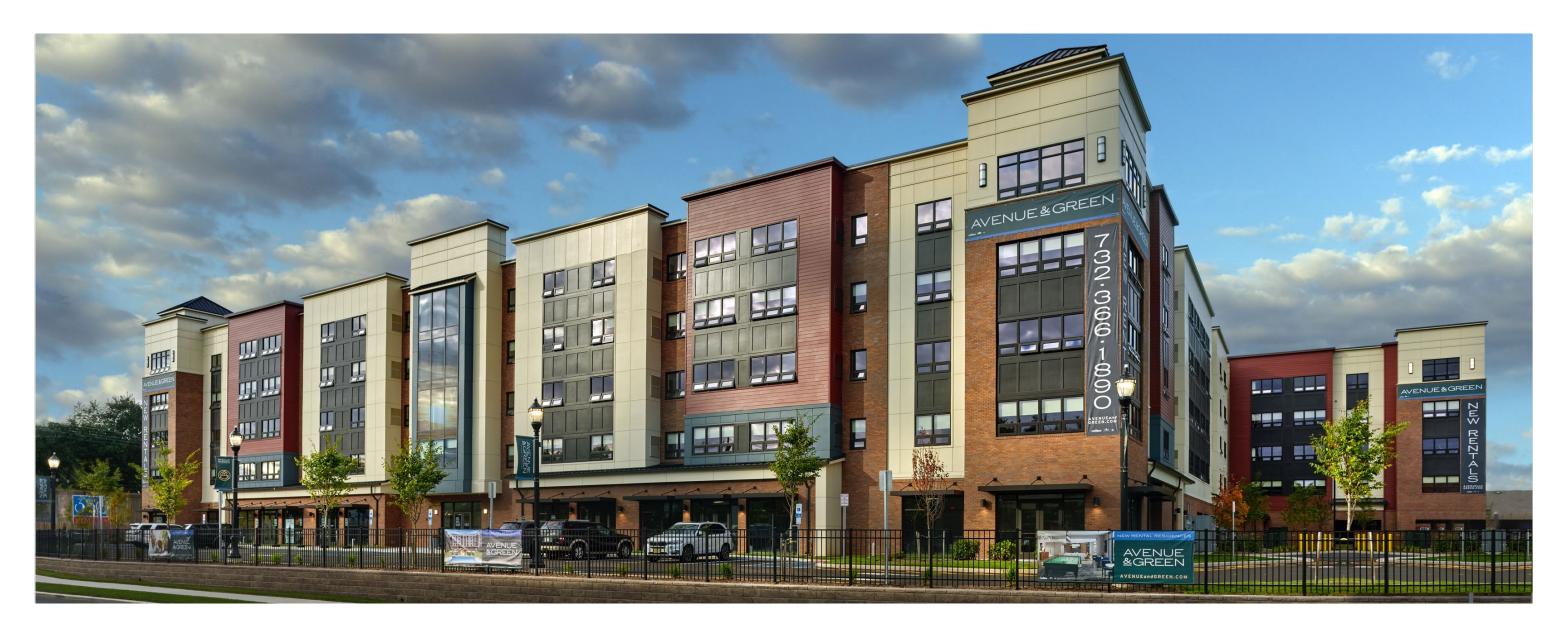

# **RETAIL SPACE AVAILABLE**



10 GREEN STREET @ RAHWAY AVENUE

WOODBRIDGE | NEW JERSEY

Last 2 Spaces
Available

2,040 SF





## **SPACE DETAILS**



#### **LOCATION**

Avenue & Green 10 Green Street @ Rahway Avenue, Woodbridge, NJ

#### **SPACE AVAILABLE**

Space #1 2,040 SF Space #3 2,040 SF

#### **DELIVERY**

Immediate

#### **ASKING RENT**

**Upon Request** 

# FIXED CAM, TAXES AND INSURANCE

\$8 PSF with 4% annual increases

### **RETAIL GLA**

11,796 SF of Retail

#### **PARKING**

Ample Surface Parking

#### **COMMENTS**

- New mixed-use development at train station
- 232 Residential Units on Site Fully Occupied!
- Pylon/Monument Signage
- Traffic Light Intersection
- Very Dense Market: 126,770 people living within 3 miles
- Heavy Daytime Population: 99,834 people working within 3 miles
- Walgreens across the street

## **MARKET AERIAL**



## **MID-LEVEL AERIAL**



### **LOW-LEVEL AERIAL**









# **DEMOGRAPHICS**



|