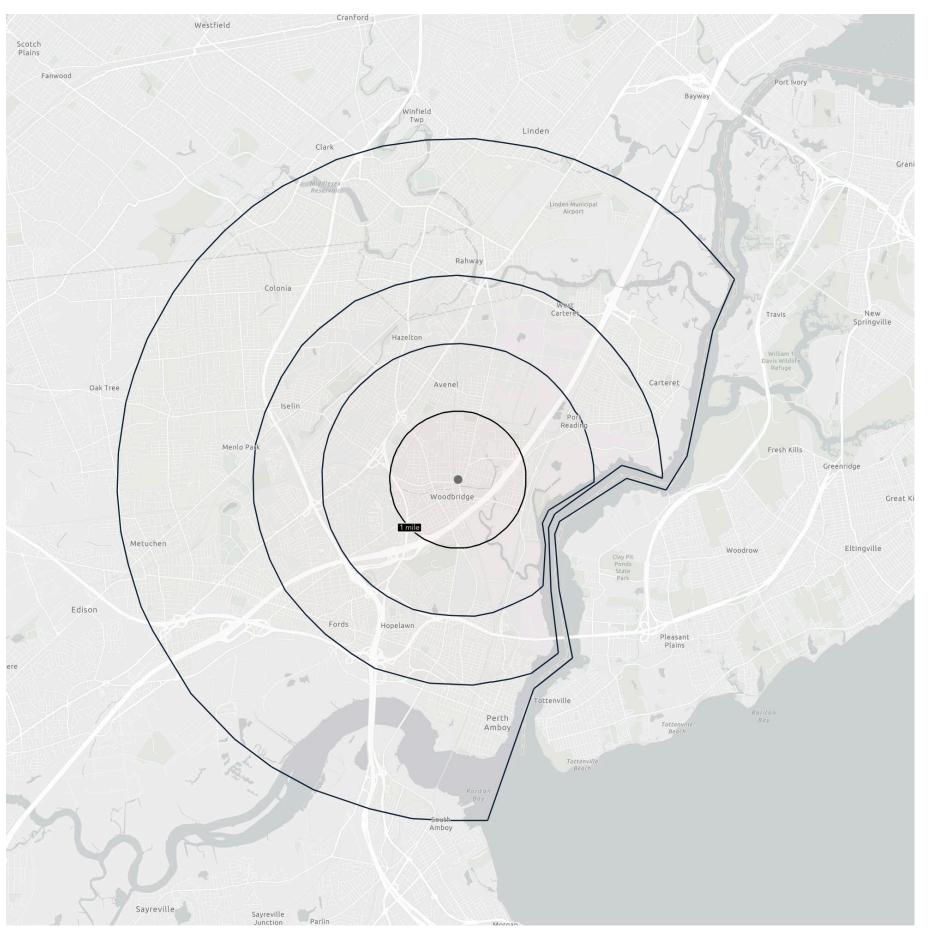

# **DEMOGRAPHICS**

|   | ESTIMATED TOTAL          |           | TOTAL                    |         |
|---|--------------------------|-----------|--------------------------|---------|
|   | POPULATION               |           | <b>EMPLOYEES</b>         |         |
|   | 1 mile                   | 15,881    | 1 mile                   | 5,839   |
|   | 2 miles                  | 56,017    | 2 miles                  | 30,844  |
|   | 3 miles                  | 138,458   | 3 miles                  | 60,961  |
|   | 5 miles                  | 292,756   | 5 miles                  | 139,353 |
|   |                          |           |                          |         |
| i | <b>ESTIMATED DAYTIME</b> |           | <b>COLLEGE GRADUATES</b> |         |
|   | POPULATION               |           | 1 mile                   | 32%     |
|   | 1 mile                   | 13,388    | 2 miles                  | 39%     |
|   | 2 miles                  | 57,689    | 3 miles                  | 34%     |
|   | 3 miles                  | 129,814   | 5 miles                  | 39%     |
|   | 5 miles                  | 285,108   |                          |         |
|   |                          |           |                          |         |
|   | <b>AVERAGE HOUSEHOLD</b> |           |                          |         |
|   | INCOME                   |           |                          |         |
|   | 1 mile                   | \$115,803 |                          |         |
|   | 2 miles                  | \$115,014 |                          |         |
|   |                          |           |                          |         |

### **TOTAL BUSINESSES**

| 1 mile  | 635   |
|---------|-------|
| 2 miles | 1,944 |
| 3 miles | 4,087 |
| 5 miles | 9,356 |

2023 estimates \*excludes NYC