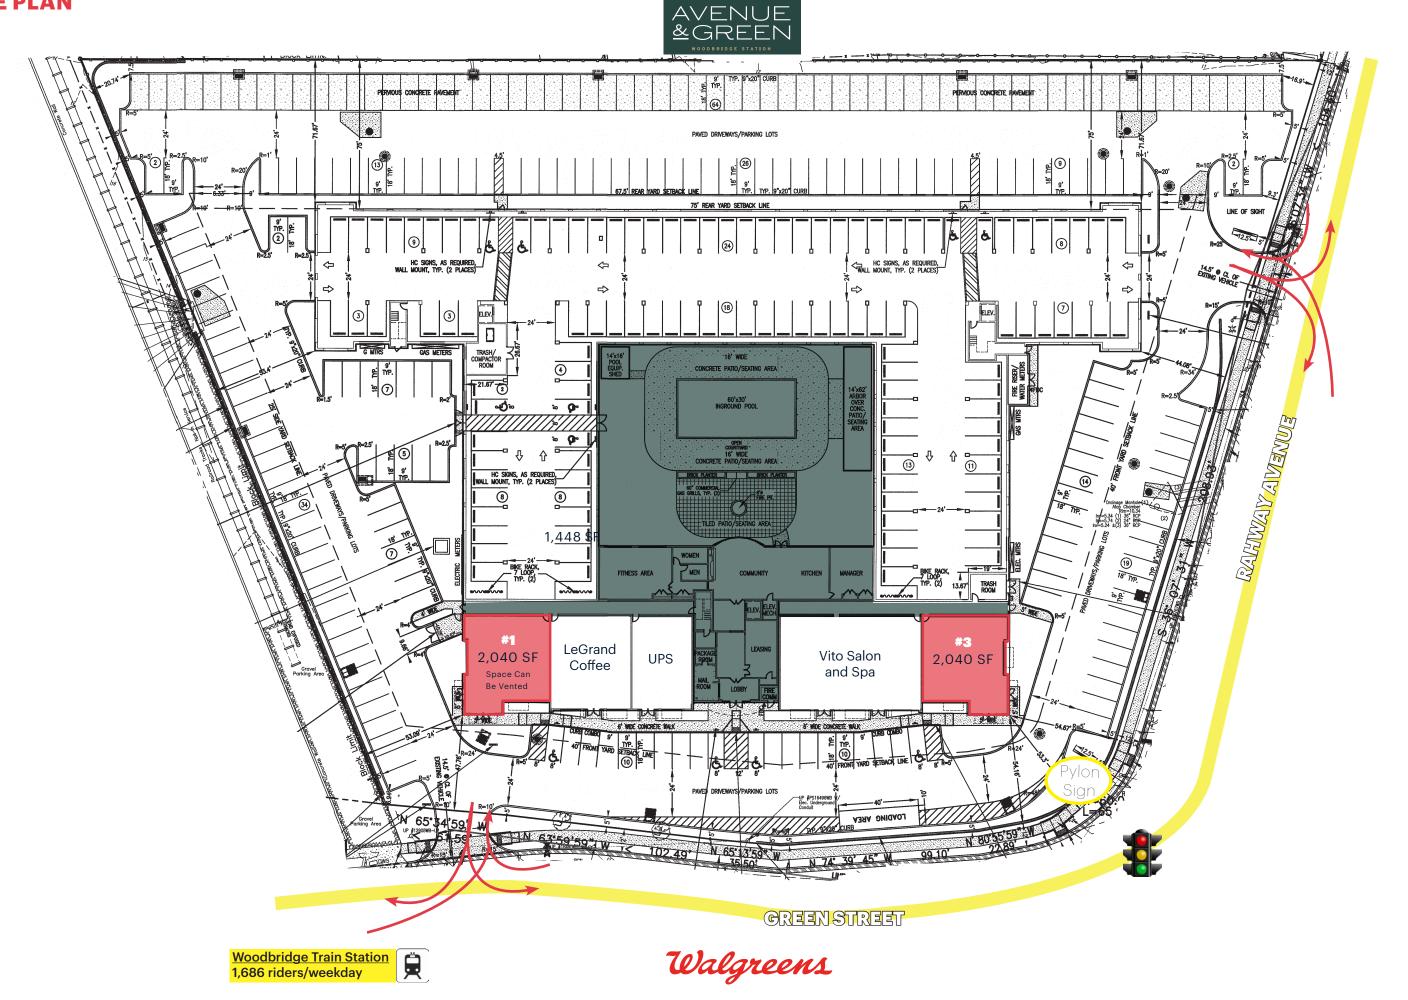

## **SITE PLAN**

#### **SPACE AVAILABLE**

Space #1 2,040 SF Space #3 2,040 SF

### **RETAIL GLA**

11,796 SF of Retail