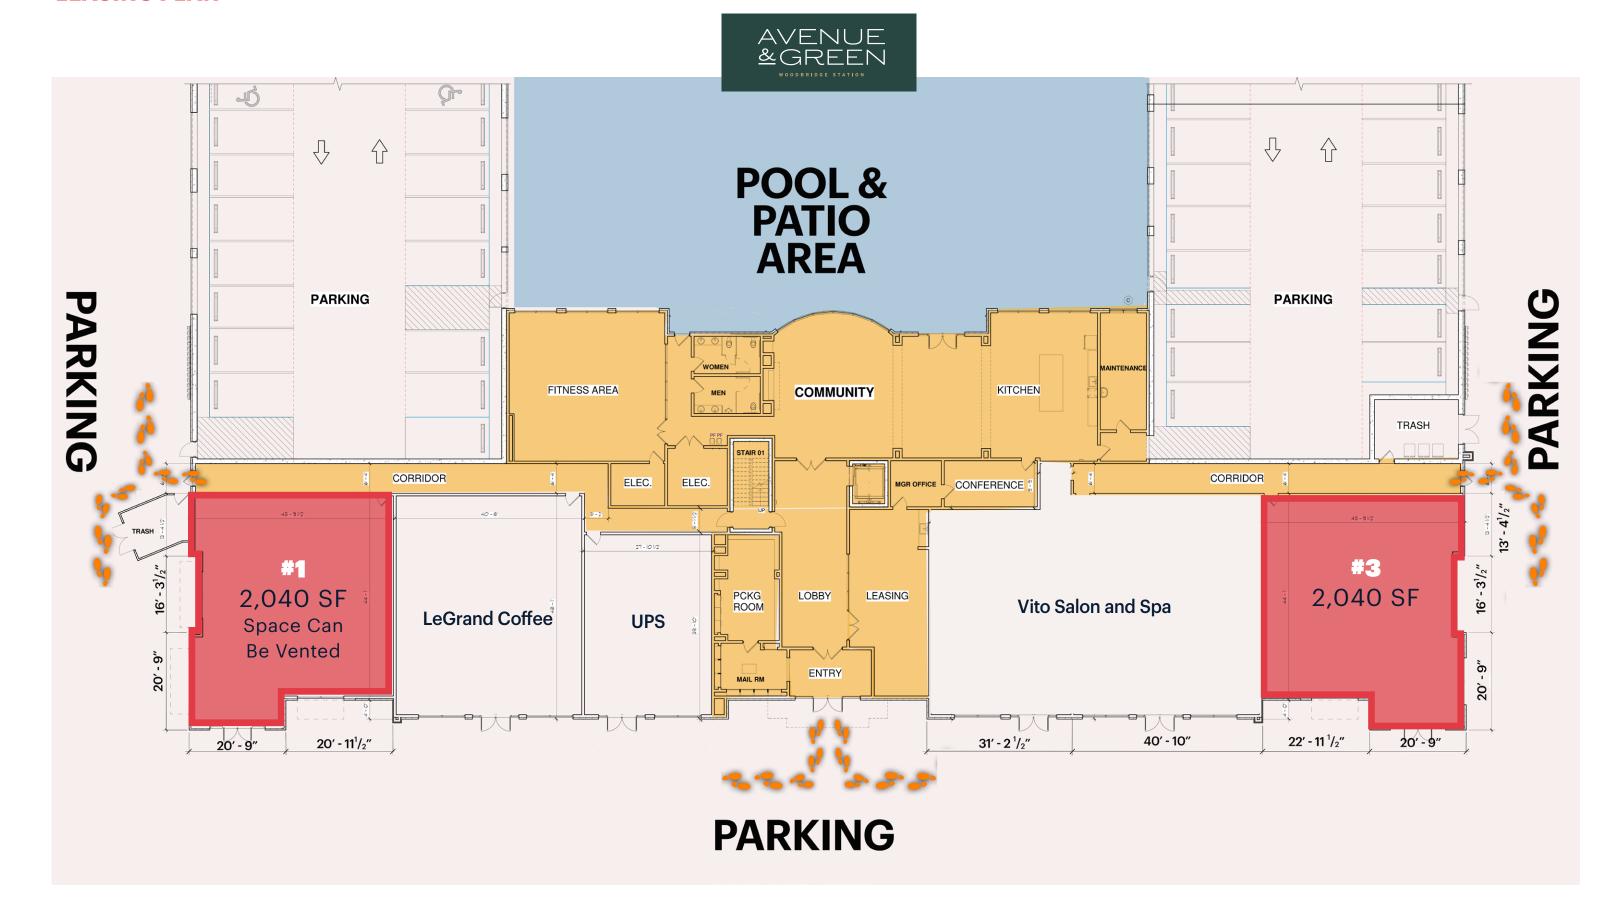

#### **SPACE AVAILABLE**

Space #1 2,040 SF Space #3 2,040 SF

### **RETAIL GLA**

11,796 SF of Retail