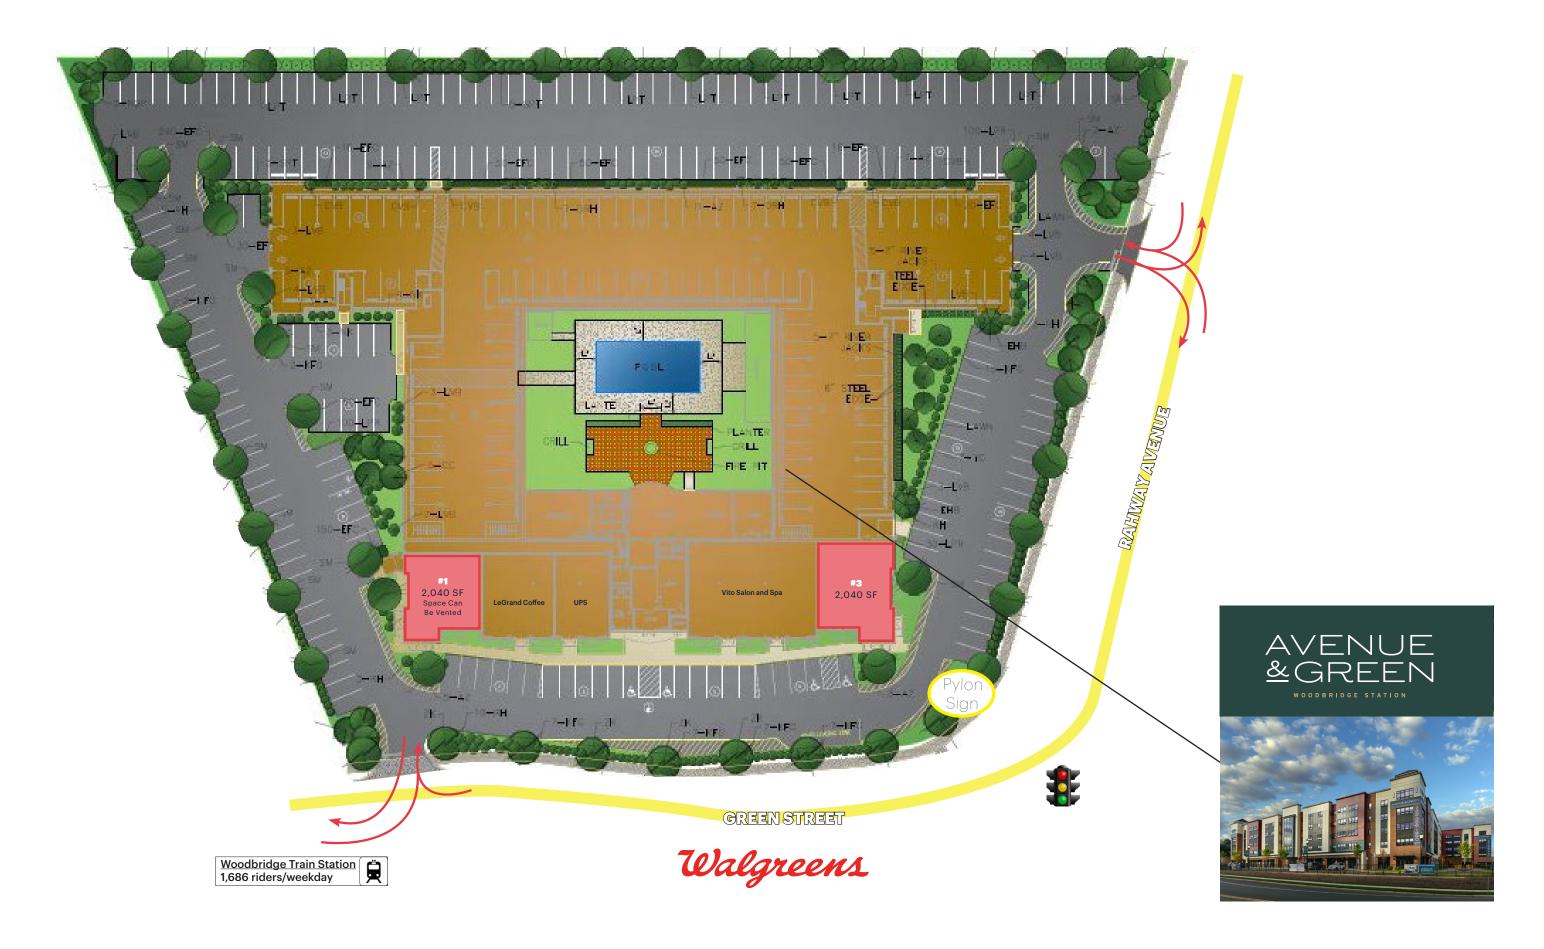

## **SITE PLAN**

#### **SPACE AVAILABLE**

Space #1 2,040 SF Space #3 2,040 SF

#### **COMMENTS**

- New mixed-use development at train station
- 232 Residential Units on Site Fully Occupied!
- Pylon/Monument Signage
- Traffic Light Intersection
- Very Dense Market: 126,770 people living within 3 miles
- Heavy Daytime Population: 99,834 people working within 3 miles
- Walgreens across the street