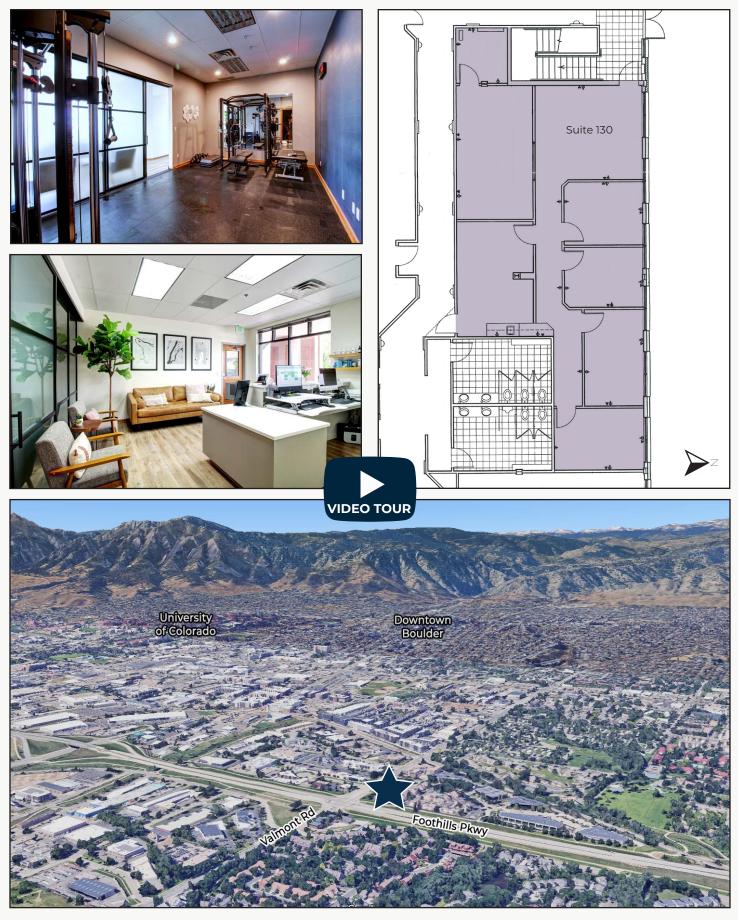

## **Gorgeous Boulder Office at Incredible Rate**

| Available Space      | 1,712 sq. ft.            |
|----------------------|--------------------------|
| Lease Rate / sq. ft. | \$15.00 NNN              |
| Expenses / sq. ft.   | \$13.22*                 |
|                      | *Not Including Utilities |

- Central Boulder Office Space with Beautiful Finishes at an Incredible Rate
- Ideal Suite for a Wide Range of Uses including Medical, Physical Therapy, Massage & Professional Office
- Conveniently Located Adjacent Foothills Parkway for Easy Access to US 36, Downtown Boulder & Longmont
- Sublease through March 31, 2025 with Longer Direct Term Available