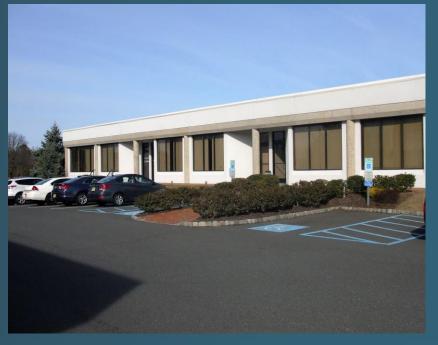

Office Space For Lease 1720 Route 34 Rear Building Wall Township, NJ

## **PROPERTY HIGHLIGHTS**

- Office/Flex Building with drive in doors
- Suites ranging from 2,100 SF – 8,000 SF
- Plenty of parking onsite
- Property located at a traffic light
- Property has great access to all of the area's major roadways
- Ownership located onsite