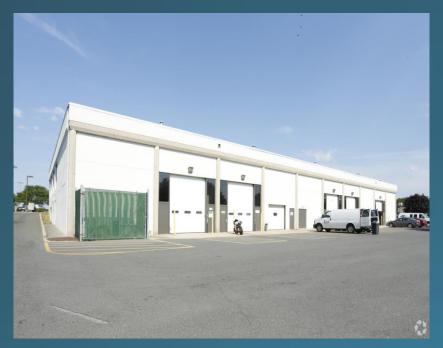

Office Space For Lease 1720 Route 34 Rear Building Wall Township, NJ

## **PROPERTY HIGHLIGHTS**

- Office/Flex Building with drive in doors
- Suites ranging from 2,100 SF – 8,000 SF
- Plenty of parking onsite
- Property located at a traffic light
- Property has great access to all of the area's major roadways
- Ownership located onsite