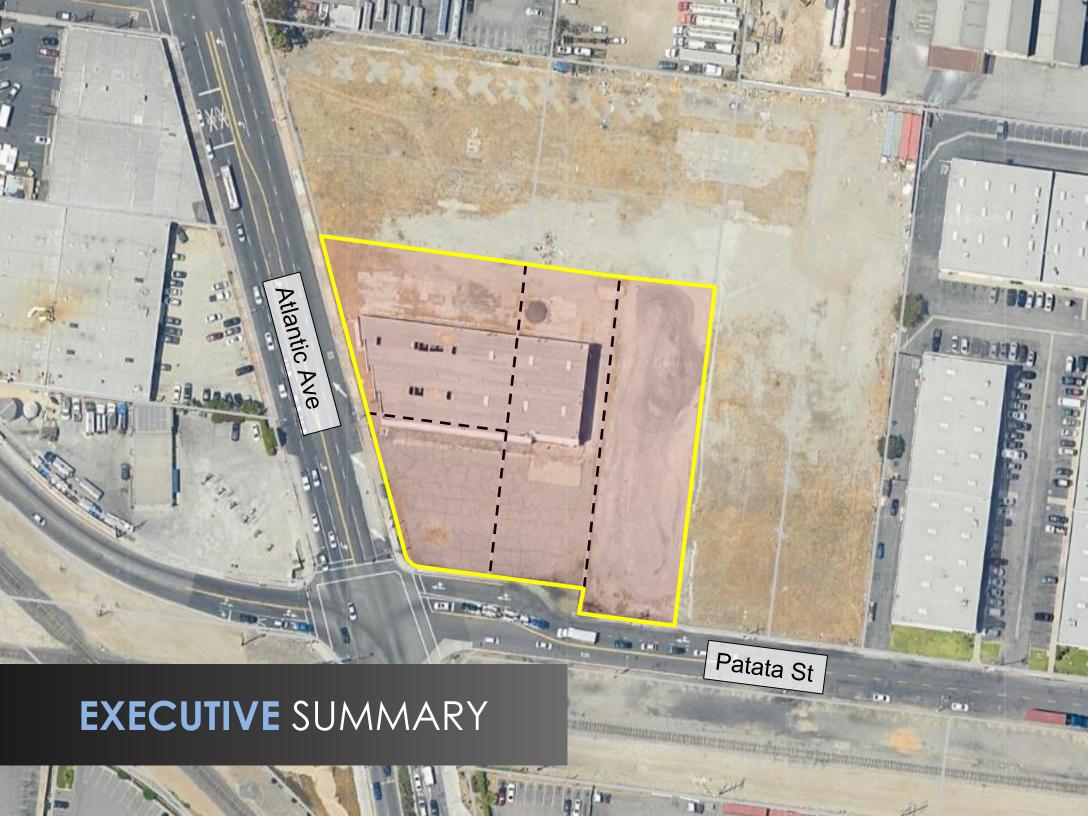

#### 3 EXECUTIVE SUMMARY

- PROPERTY DETAILS
- ZONING
- 6 LOCATION HIGHLIGHTS
  - TRAFFIC COUNT
  - NEARBY ATTRACTIONS MAP
  - LOCATION SUMMARY
  - DEMOGRAPHICS REPORT & MAP
  - TRANSIT ACCESSIBILITY

10 CONTACT PAGE

### Property Highlights

- Address: 8420 Atlantic Ave.,
   Cudahy, CA 90201
- APN: 6224-034-045; 6224-034-046;
  6224-034-044; 6224-034-043
- Building Size: 19,401 SF
- Total Lot Size: 91,274 SF
- Zoning: ENT (Entertainment)