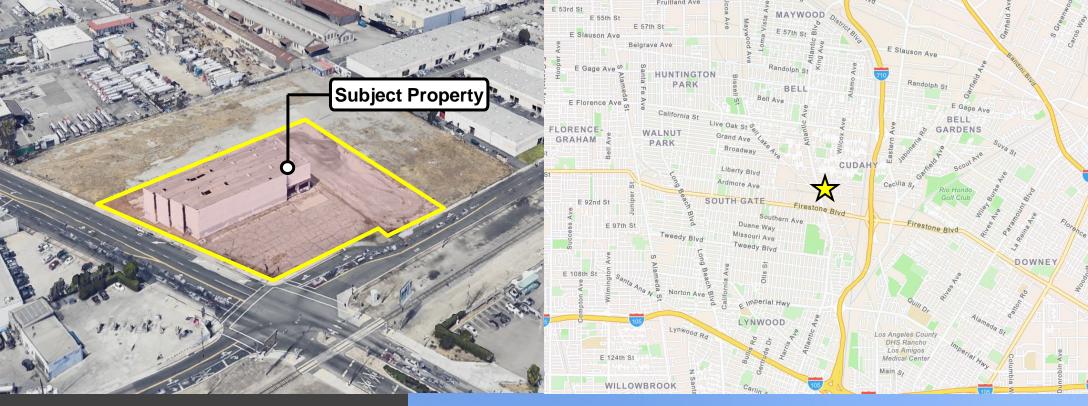

#### **Location Summary**

The area surrounding the subject property offers a strategic and appealing location for businesses. Positioned within the bustling Los Angeles metropolitan area, this location benefits from excellent connectivity to major transportation routes, including the I-710 and I-5 freeways. This accessibility facilitates smooth logistics and easy access for both clients and suppliers. The neighborhood is characterized by a mix of commercial, industrial, and residential properties, creating a dynamic and diverse economic environment. Additionally, the local community is vibrant and engaged, providing a broad customer base and potential for local partnerships. The presence of various amenities, such as retail stores, dining options, and service-oriented businesses, enhances the convenience and attractiveness of the area for business operations. This combination of strategic location, diverse economic activity, and strong community engagement makes the area around 8499 Atlantic Ave a prime choice for businesses looking to establish or expand their presence in Cudahy.