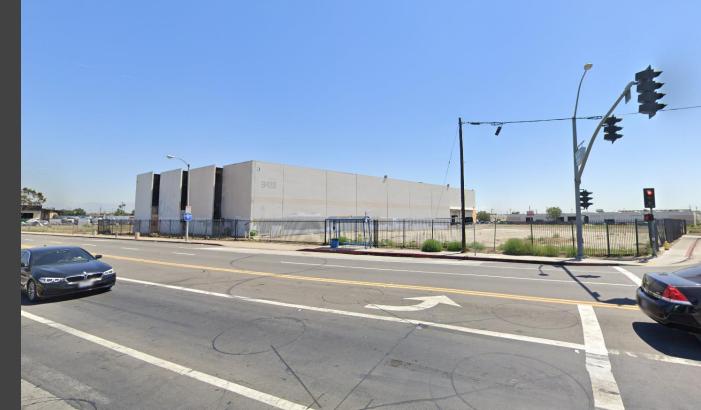

# CUDAHY PROPERTY FOR LEASE

TOTAL LAND SIZE- 91,274 SF

8420 Atlantic Ave

CUDAHY, CA 90201

### Property Highlights

- Address: 8420 Atlantic Ave.,
   Cudahy, CA 90201
- APN: 6224-034-045; 6224-034-046;
  6224-034-044; 6224-034-043
- Building Size: 19,401 SF
- Total Lot Size: 91,274 SF
- Zoning: ENT (Entertainment)