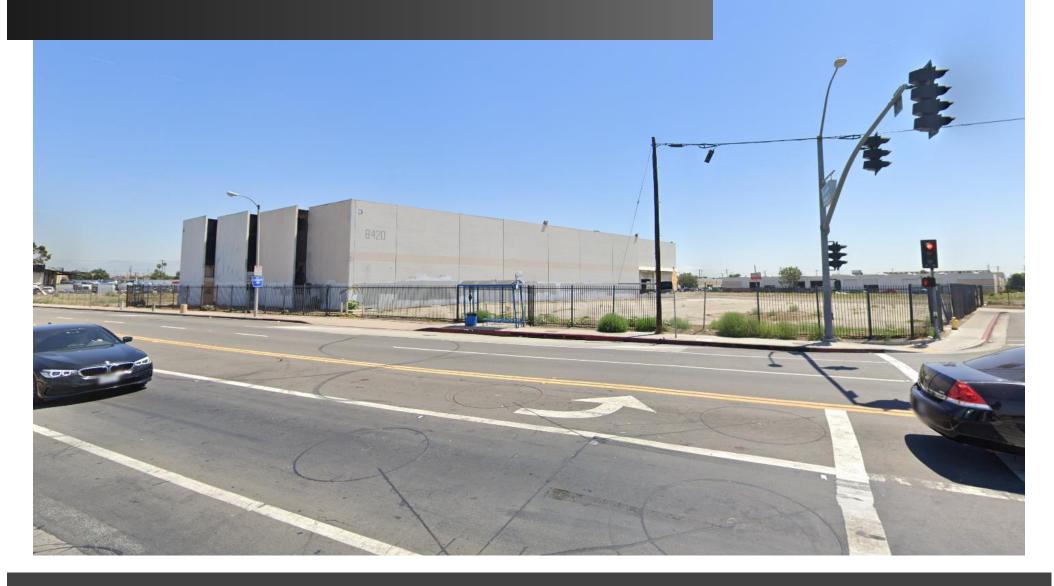

# CUDAHY PROPERTY FOR LEASE

TOTAL LAND SIZE- 91,274 SF

8420 Atlantic Ave

CUDAHY, CA 90201

### Property Highlights

- Address: 8420 Atlantic Ave.,
   Cudahy, CA 90201
- APN: 6224-034-045; 6224-034-046;
  6224-034-044; 6224-034-043
- Building Size: 19,401 SF
- Total Lot Size: 91,274 SF
- Zoning: ENT (Entertainment)