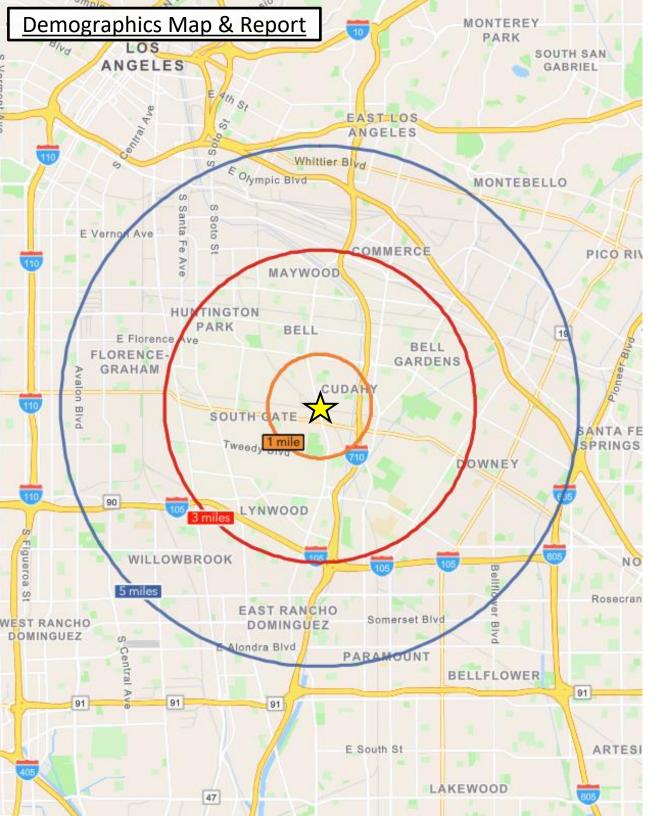

#### Legend

**Subject Location** 

- Within 1 Mile Radius of Subject Property
- Within 3 Mile Radius of Subject Property
- Within 5 Mile Radius of Subject Property

#### 2024 Demographic Report

|                                                | 1-Mile   | 3-Mile   | 5-Mile   |
|------------------------------------------------|----------|----------|----------|
| Total Population                               | 37,386   | 314,656  | 514,030  |
| Population: Compound Annual Growth Rate        | -0.58%   | -0.58%   | -0.52%   |
| Total Daytime Population                       | 29,326   | 258,182  | 487,315  |
| Daytime Population Density(Popper Square Mile) | 9,342    | 10,274   | 9,696    |
| Daytime Population: Workers                    | 7,728    | 83,445   | 190,864  |
| Unemployment Rate                              | 6.7%     | 6.2%     | 6.2%     |
| Median Household Income                        | \$54,645 | \$65,863 | \$65,927 |
| Diversity Index                                | 62       | 66       | 75       |
| White Population                               | 5,799    | 47,227   | 68,526   |
| Hispanic Population                            | 35,815   | 291,964  | 428,922  |
| Black/African American Population              | 316      | 7,041    | 52,486   |
| American Indian/Alaska Native Population       | 1,448    | 9,255    | 13,214   |
| Asian Population                               | 289      | 4,141    | 10,922   |
| Pacific Islander Population                    | 37       | 364      | 1,089    |
| Other Race Population                          | 22,221   | 180,026  | 276,601  |