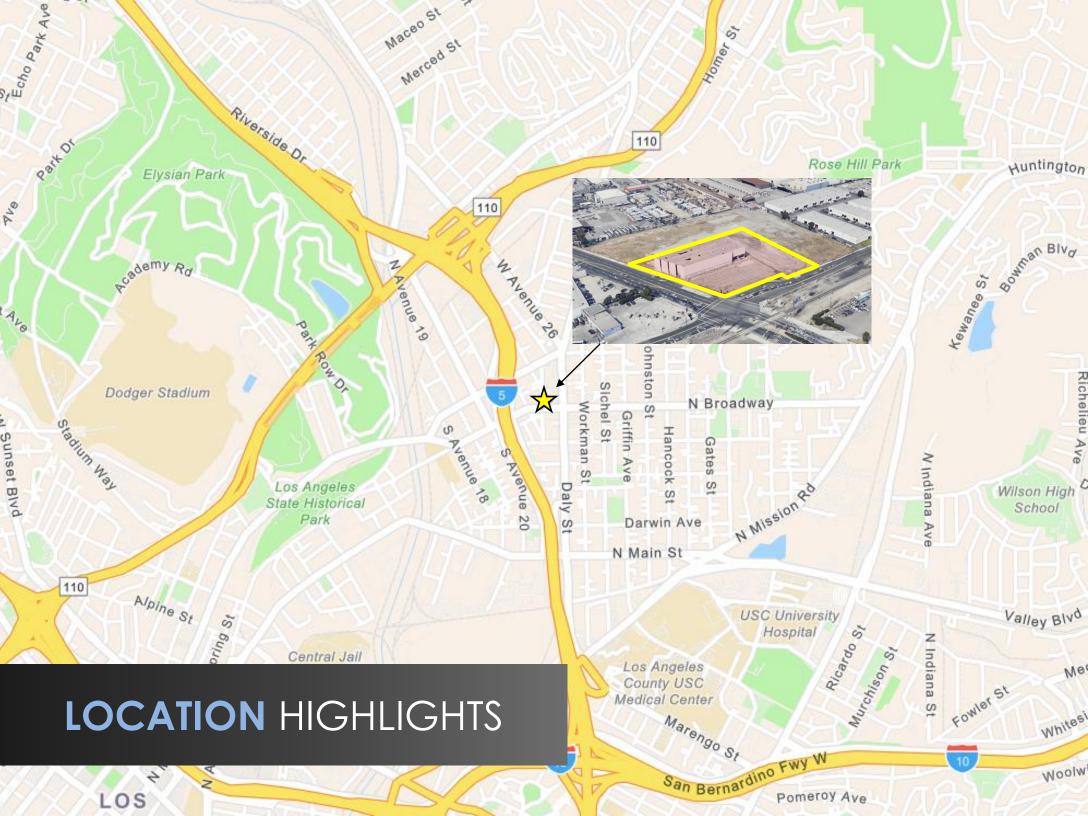

#### **Location Summary**

The area surrounding the subject property offers a strategic and appealing location for businesses. Positioned within the bustling Los Angeles metropolitan area, this location benefits from excellent connectivity to major transportation routes, including the I-710 and I-5 freeways. This accessibility facilitates smooth logistics and easy access for both clients and suppliers. The neighborhood is characterized by a mix of commercial, industrial, and residential properties, creating a dynamic and diverse economic environment. Additionally, the local community is vibrant and engaged, providing a broad customer base and potential for local partnerships. The presence of various amenities, such as retail stores, dining options, and service-oriented businesses, enhances the convenience and attractiveness of the area for business operations. This combination of strategic location, diverse economic activity, and strong community engagement makes the area around 8499 Atlantic Ave a prime choice for businesses looking to establish or expand their presence in Cudahy.