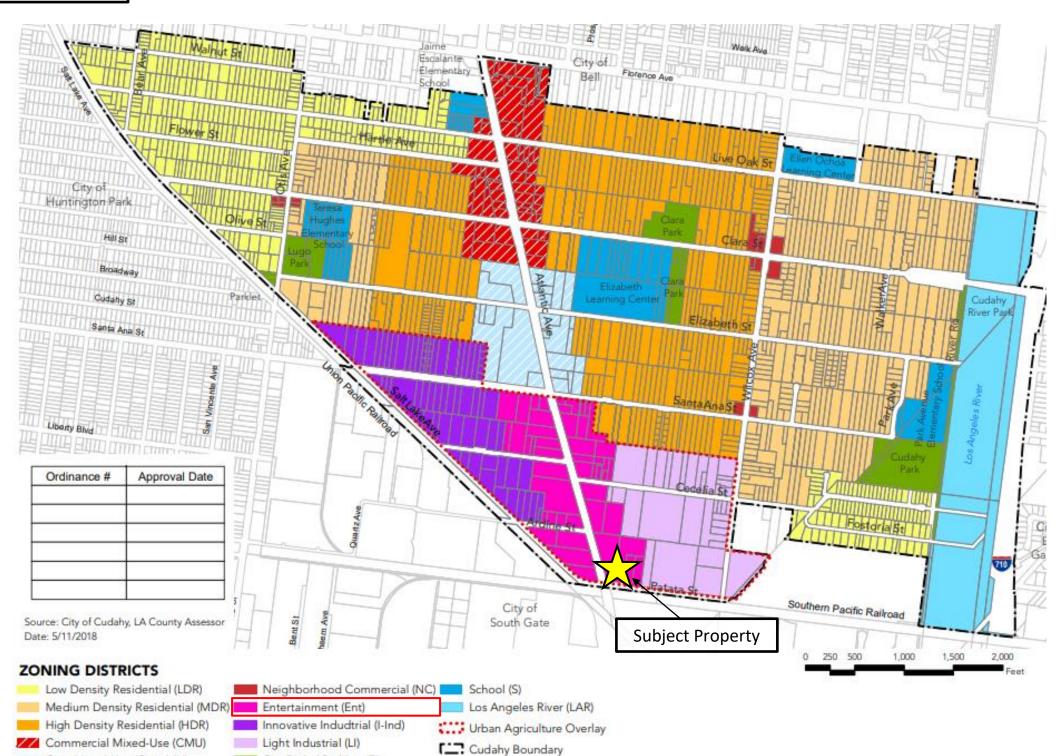

### Property Highlights

- Address: 8420 Atlantic Ave.,
   Cudahy, CA 90201
- APN: 6224-034-045; 6224-034-046;
  6224-034-044; 6224-034-043
- Building Size: 19,401 SF
- Total Lot Size: 91,274 SF
- Zoning: ENT (Entertainment)

#### Zoning Map

Civic Mixed-Use (Civic MU)

City Parks/ Parklets (P)