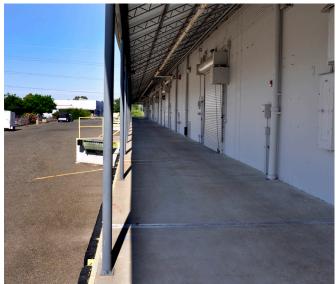

## **Building Features**

Total Building: 58,531 SF

Divisible Min: 635 SF Max: 20,000 SF

- ✓ Office Space: 1,100 SF
- Column Spacing: 24x24
- Clear Height: 16' 20'
- ✓ Dock Level Doors (Cross Dock)
- ✓ Gated Access
- ✓ Fiber ready
- Building signage opportunity