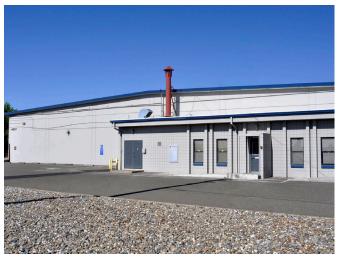

## **Building Features**

Total Building: 58,531 SF

Divisible Min: 635 SF Max: 20,000 SF

- ✓ Office Space: 1,100 SF
- Column Spacing: 24x24
- Clear Height: 16' 20'
- ✓ Dock Level Doors (Cross Dock)
- ✓ Gated Access
- ✓ Fiber ready
- Building signage opportunity