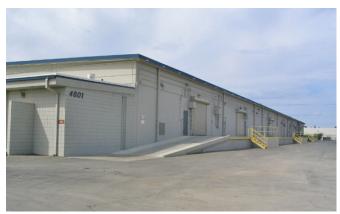

## FOR LEASE · BUILDING 781

58,531 SF • 4601 Lang Ave, McClellan, CA

Office: 916 965-7100

Email: Leasing@McClellanPark.com

## FOR LEASE • BUILDING 781

58,531 SF • 4601 Lang Ave, McClellan, CA

## **Building Features**

Total Building: 58,531 SF

Divisible Min: 635 SF Max: 20,000 SF

- ✓ Office Space: 1,100 SF
- Column Spacing: 24x24
- Clear Height: 16' 20'
- ✓ Dock Level Doors (Cross Dock)
- ✓ Gated Access
- ✓ Fiber ready
- Building signage opportunity