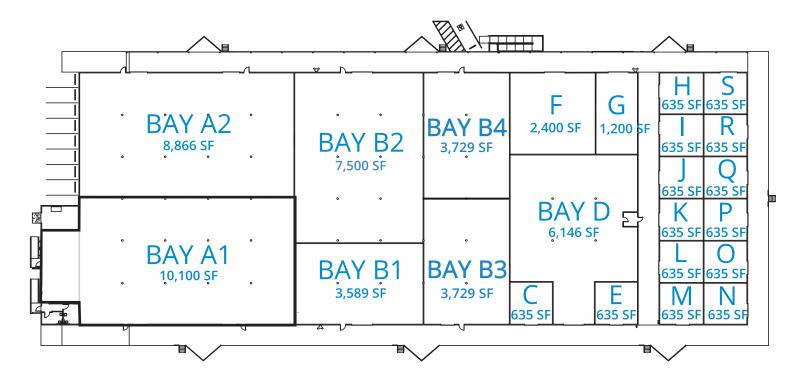

## **Building Features**

Total Building: 58,531 SF

Divisible Min: 635 SF Max: 20,000 SF

- ✓ Office Space: 1,100 SF
- Column Spacing: 24x24
- Clear Height: 16' 20'
- ✓ Dock Level Doors (Cross Dock)
- ✓ Gated Access
- ✓ Fiber ready
- Building signage opportunity