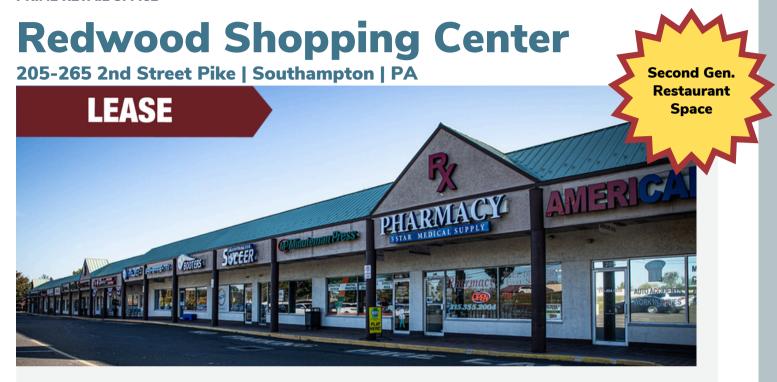

#### **PRIME RETAIL SPACE**

# **Redwood Shopping Center**

205-265 2nd Street Pike | Southampton | PA

### **PROPERTY HIGHLIGHTS**

- Shopping center containing approximately 26,500 square feet.
- Second generation restaurant space of approximately 3,328 square feet available
- Ample parking.

- Excellent visibility with pylon signage on 2nd Street Pike
- Located at the signalized intersection of 2nd Street Pike and Jaymor Road with full egress/ ingress.