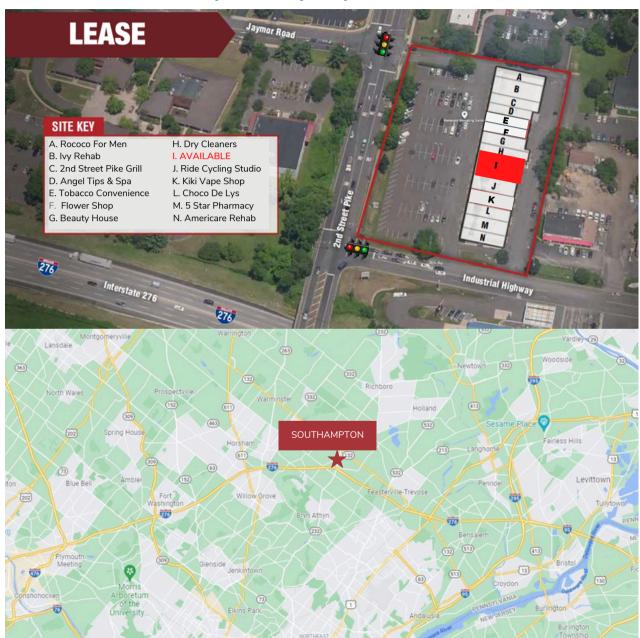

### **PROPERTY HIGHLIGHTS**

- Shopping center containing approximately 26,500 square feet.
- Second generation restaurant space of approximately 3,328 square feet available
- Ample parking.

- Excellent visibility with pylon signage on 2nd Street Pike
- Located at the signalized intersection of 2nd Street Pike and Jaymor Road with full egress/ ingress.

2nd Street Pike Traffic Count: 16,725 +/- VPD