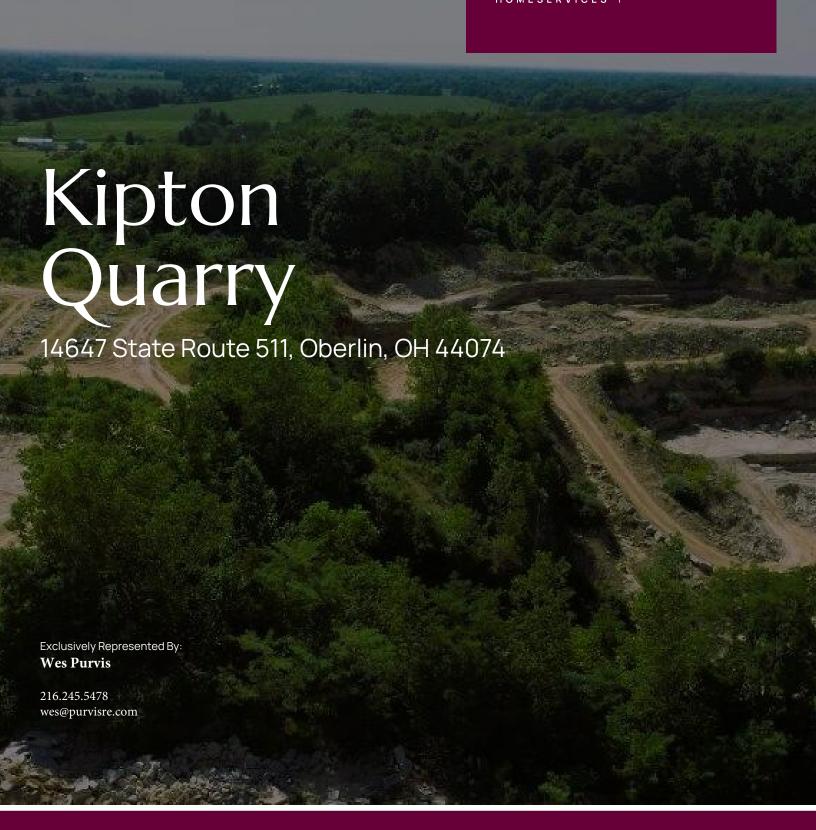

### Investment Summary

Kipton Quarry presents a robust investment opportunity with its extensive sandstone reserves and a unique spring water asset. The quarry's advanced operations, diverse product offerings, and potential for growth make it a compelling proposition for investors seeking to capitalize on both the sandstone and bottled water industries.

# **Property Highlights**

- Quarry spans 56 acres, with sandstone extraction taking place over a 10-acre area
- 400 million tons of premium sandstone
- Includes water and mineral rights, and potential for further development
- Three buildings; Large building-8,400 SF, Small building-900 SF, Office building-412 SF

# Geological Appraisal

The Kipton Quarry boasts an estimated 400 million tons of Berea sandstone, with a recoverable thickness of 165 feet. This substantial reserve is projected to sustain mining operations for over 500 years, ensuring long-term stability and reliability. The extensive reserves not only support a consistent and high quality product but also offer significant market advantages due to high demand for Berea sandstone.