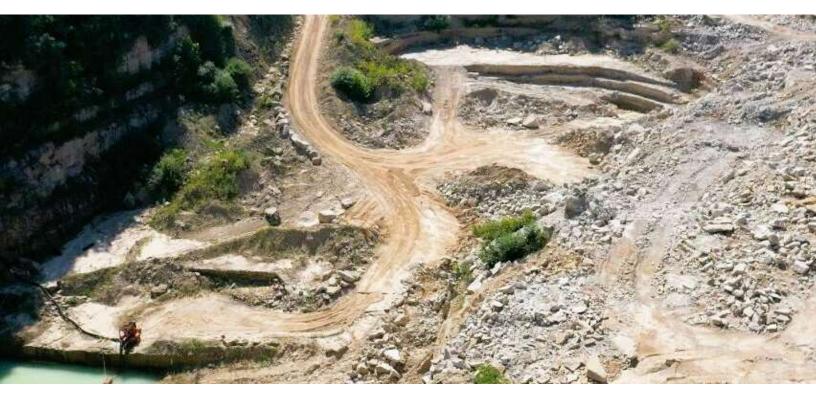

# **Property Highlights**

- Quarry spans 56 acres, with sandstone extraction taking place over a 10-acre area
- 400 million tons of premium sandstone
- Includes water and mineral rights, and potential for further development
- Three buildings; Large building-8,400 SF, Small building-900 SF, Office building-412 SF

# Geological Appraisal

The Kipton Quarry boasts an estimated 400 million tons of Berea sandstone, with a recoverable thickness of 165 feet. This substantial reserve is projected to sustain mining operations for over 500 years, ensuring long-term stability and reliability. The extensive reserves not only support a consistent and high quality product but also offer significant market advantages due to high demand for Berea sandstone.