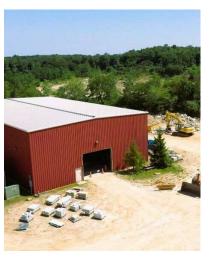

# **Property Highlights**

- Quarry spans 56 acres, with sandstone extraction taking place over a 10-acre area
- 400 million tons of premium sandstone
- Includes water and mineral rights, and potential for further development
- Three buildings; Large building-8,400 SF, Small building-900 SF, Office building-412 SF

#### Assets and Equipment:

Large Building: \$450,000.00
Office Building: \$46,000.00
Sandvick Drill: \$155,000.00

• 210 Kobelco Excavator: \$75,000.00

● Bobcat Skid Steer: \$36,000.00

Wes Purvis

216.245.5478 wes@purvisre.com Professional Realty