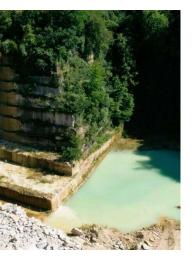

# Geological Appraisal

The Kipton Quarry boasts an estimated 400 million tons of Berea sandstone, with a recoverable thickness of 165 feet. This substantial reserve is projected to sustain mining operations for over 500 years, ensuring long-term stability and reliability. The extensive reserves not only support a consistent and high quality product but also offer significant market advantages due to high demand for Berea sandstone.

- Longevity: Estimated to last over 500 years at current extraction rates.
- Market Value: Significant due to high demand and strategic supply stability.
- Appraisal Value: Estimated between \$5,000,000 and \$10,000,000.