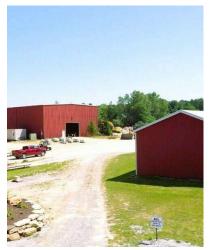

# **Property Highlights**

- Quarry spans 56 acres, with sandstone extraction taking place over a 10-acre area
- 400 million tons of premium sandstone
- Includes water and mineral rights, and potential for further development
- Three buildings; Large building-8,400 SF, Small building-900 SF, Office building-412 SF

#### Assets and Equipment:

Large Building: \$450,000.00
Office Building: \$46,000.00
Sandvick Drill: \$155,000.00

• 210 Kobelco Excavator: \$75,000.00

● Bobcat Skid Steer: \$36,000.00

Wes Purvis

216.245.5478 wes@purvisre.com Professional Realty