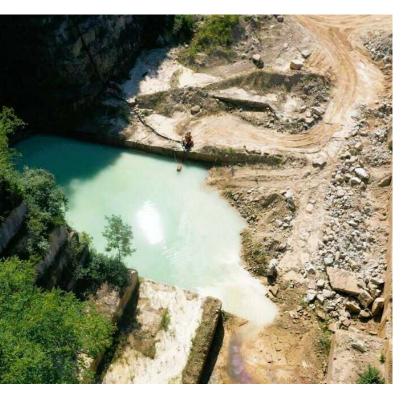

# **Property Highlights**

- Quarry spans 56 acres, with sandstone extraction taking place over a 10-acre area
- 400 million tons of premium sandstone
- Includes water and mineral rights, and potential for further development
- Three buildings; Large building-8,400 SF, Small building-900 SF, Office building-412 SF

# Geological Appraisal

The Kipton Quarry boasts an estimated 400 million tons of Berea sandstone, with a recoverable thickness of 165 feet. This substantial reserve is projected to sustain mining operations for over 500 years, ensuring long-term stability and reliability. The extensive reserves not only support a consistent and high quality product but also offer significant market advantages due to high demand for Berea sandstone.