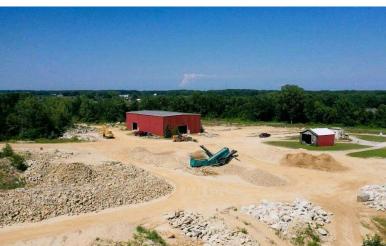

# **Property Highlights**

- Quarry spans 56 acres, with sandstone extraction taking place over a 10-acre area
- 400 million tons of premium sandstone
- Includes water and mineral rights, and potential for further development
- Three buildings; Large building-8,400 SF, Small building-900 SF, Office building-412 SF

#### Assets and Equipment:

Large Building: \$450,000.00
Office Building: \$46,000.00
Sandvick Drill: \$155,000.00

• 210 Kobelco Excavator: \$75,000.00

● Bobcat Skid Steer: \$36,000.00

Wes Purvis

216.245.5478 wes@purvisre.com Professional Realty