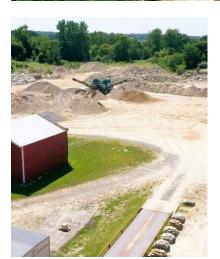

# **Property Highlights**

- Quarry spans 56 acres, with sandstone extraction taking place over a 10-acre area
- 400 million tons of premium sandstone
- Includes water and mineral rights, and potential for further development
- Three buildings; Large building-8,400 SF, Small building-900 SF, Office building-412 SF

#### Assets and Equipment:

Large Building: \$450,000.00
Office Building: \$46,000.00
Sandvick Drill: \$155,000.00

• 210 Kobelco Excavator: \$75,000.00

● Bobcat Skid Steer: \$36,000.00

Wes Purvis

216.245.5478 wes@purvisre.com Professional Realty