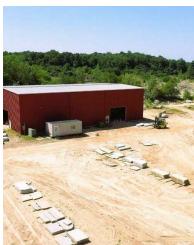

# **Property Highlights**

- Quarry spans 56 acres, with sandstone extraction taking place over a 10-acre area
- 400 million tons of premium sandstone
- Includes water and mineral rights, and potential for further development
- Three buildings; Large building-8,400 SF, Small building-900 SF, Office building-412 SF

#### Assets and Equipment:

Large Building: \$450,000.00
Office Building: \$46,000.00
Sandvick Drill: \$155,000.00

• 210 Kobelco Excavator: \$75,000.00

● Bobcat Skid Steer: \$36,000.00

Wes Purvis

216.245.5478 wes@purvisre.com Professional Realty