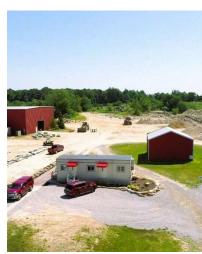

# **Property Highlights**

- Quarry spans 56 acres, with sandstone extraction taking place over a 10-acre area
- 400 million tons of premium sandstone
- Includes water and mineral rights, and potential for further development
- Three buildings; Large building-8,400 SF, Small building-900 SF, Office building-412 SF

#### Assets and Equipment:

Large Building: \$450,000.00
Office Building: \$46,000.00
Sandvick Drill: \$155,000.00

• 210 Kobelco Excavator: \$75,000.00

● Bobcat Skid Steer: \$36,000.00

Wes Purvis

216.245.5478 wes@purvisre.com Professional Realty