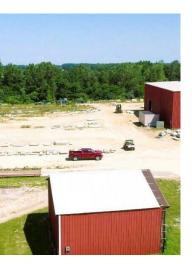

# **Property Highlights**

- Quarry spans 56 acres, with sandstone extraction taking place over a 10-acre area
- 400 million tons of premium sandstone
- Includes water and mineral rights, and potential for further development
- Three buildings; Large building-8,400 SF, Small building-900 SF, Office building-412 SF

#### Assets and Equipment:

Large Building: \$450,000.00
Office Building: \$46,000.00
Sandvick Drill: \$155,000.00

• 210 Kobelco Excavator: \$75,000.00

● Bobcat Skid Steer: \$36,000.00

Wes Purvis

216.245.5478 wes@purvisre.com Professional Realty