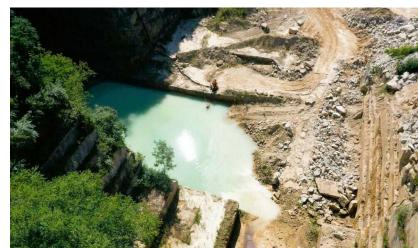

# Geological Appraisal

The Kipton Quarry boasts an estimated 400 million tons of Berea sandstone, with a recoverable thickness of 165 feet. This substantial reserve is projected to sustain mining operations for over 500 years, ensuring long-term stability and reliability. The extensive reserves not only support a consistent and high quality product but also offer significant market advantages due to high demand for Berea sandstone.

- Longevity: Estimated to last over 500 years at current extraction rates.
- Market Value: Significant due to high demand and strategic supply stability.
- Appraisal Value: Estimated between \$5,000,000 and \$10,000,000.