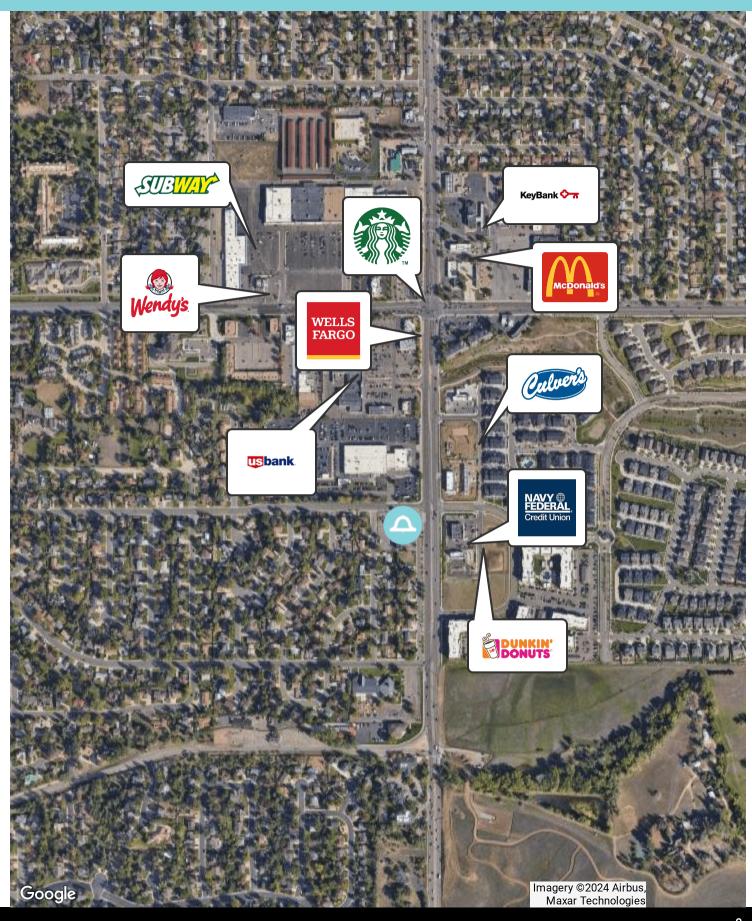

### **Property Description**

Your search stops here! Discover the ideal space for your business at 2109 S Wadsworth Blvd, Lakewood, CO, 80227. This property, available for lease, boasts a great location with high visibility and accessibility. The modern and well-maintained building offers versatile layouts, ample parking, and excellent signage opportunities, ensuring maximum exposure for your business. This space provides an inviting and productive environment for employees and clients alike. Take advantage of a thriving local economy, establish your presence in the Lakewood area, and elevate your business at this standout property.

#### **Property Highlights**

- · Modern and well-maintained building
- Versatile layout options
- Ample parking available
- Excellent signage opportunities
- Expansive windows for natural light
- · Inviting and productive environment