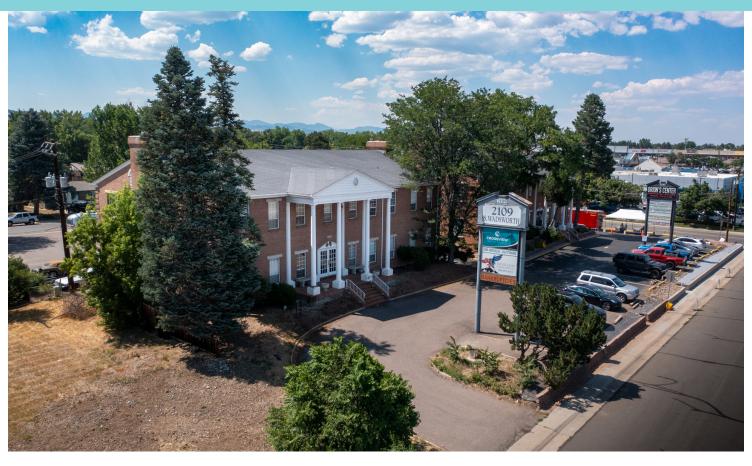

# 2109 S Wadsworth Blvd Lakewood, CO 80227

### **Property Description**

Your search stops here! Discover the ideal space for your business at 2109 S Wadsworth Blvd, Lakewood, CO, 80227. This property, available for lease, boasts a great location with high visibility and accessibility. The modern and well-maintained building offers versatile layouts, ample parking, and excellent signage opportunities, ensuring maximum exposure for your business. This space provides an inviting and productive environment for employees and clients alike. Take advantage of a thriving local economy, establish your presence in the Lakewood area, and elevate your business at this standout property.

#### **Property Highlights**

- · Modern and well-maintained building
- Versatile layout options
- Ample parking available
- Excellent signage opportunities
- Expansive windows for natural light
- · Inviting and productive environment