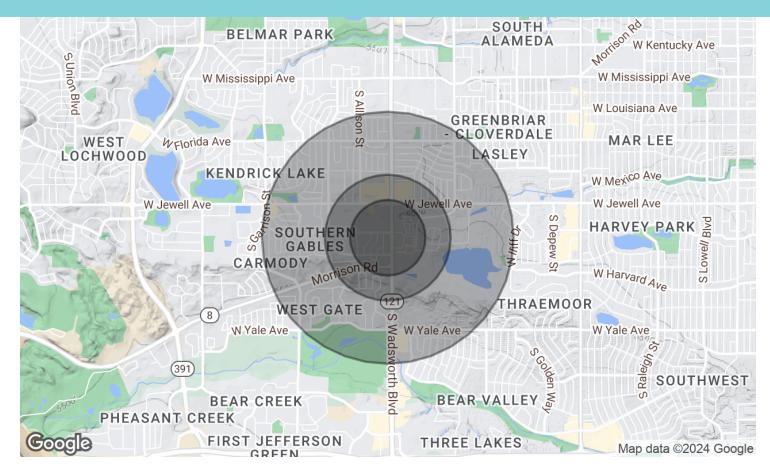

## Offering Summary

| \$12.00 - 13.00 SF/yr (NNN) |                           |                                               |
|-----------------------------|---------------------------|-----------------------------------------------|
|                             |                           | 4                                             |
|                             | 574                       | 4 - 3,000 SF                                  |
|                             |                           | 22,109 SF                                     |
|                             |                           | 12,000 SF                                     |
| 0.3 Miles                   | 0.5 Miles                 | 1 Mile                                        |
| 529                         | 1,314                     | 5,324                                         |
| 1,214                       | 3,078                     | 13,213                                        |
| \$147,784                   | \$139,690                 | \$128,672                                     |
|                             | 0.3 Miles<br>529<br>1,214 | 0.3 Miles 0.5 Miles   529 1,314   1,214 3,078 |

# For Lease

2109 S Wadsworth Blvd Lakewood, CO 80227

| Population           | 0.3 Miles | 0.5 Miles | 1 Mile    |
|----------------------|-----------|-----------|-----------|
| Total Population     | 1,214     | 3,078     | 13,213    |
| Average Age          | 43        | 44        | 45        |
| Average Age (Male)   | 43        | 43        | 43        |
| Average Age (Female) | 44        | 45        | 46        |
| Households & Income  | 0.3 Miles | 0.5 Miles | 1 Mile    |
| Total Households     | 529       | 1,314     | 5,324     |
| # of Persons per HH  | 2.3       | 2.3       | 2.5       |
| Average HH Income    | \$147,784 | \$139,690 | \$128,672 |
| Average House Value  | \$727,517 | \$700,102 | \$627,522 |

Demographics data derived from AlphaMap