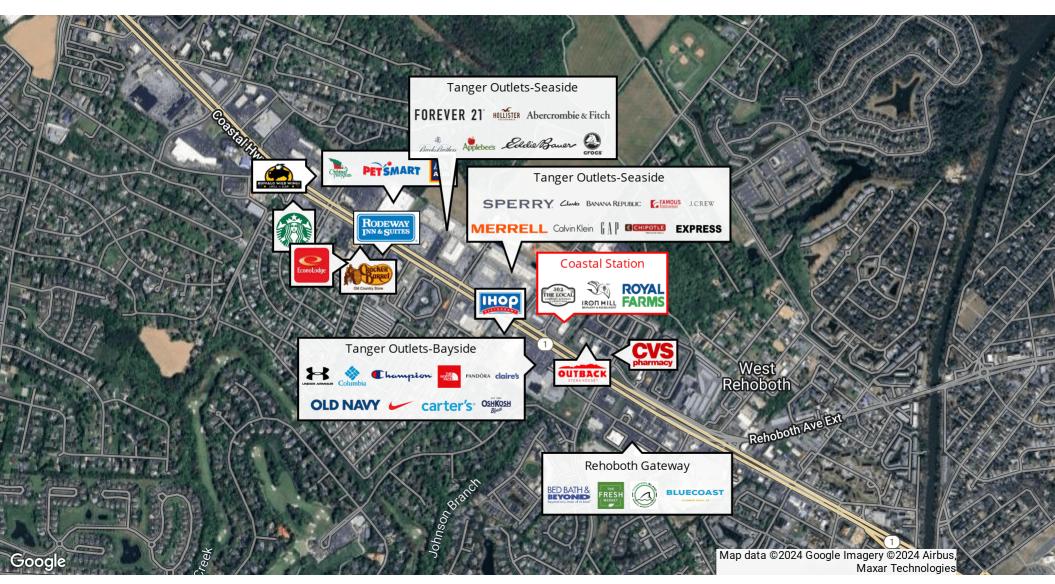

#### PROPERTY DESCRIPTION

Join Club Pilates, Royal Farms, aloft Hotels, Iron Hill Brewery and 302 The Local in this exciting and vibrant new retail destination located in the primary commercial corridor in Rehoboth Beach, DE. At completion, Coastal Station will have over 45,000 SF of retail space, +/-63 high-end rental condominiums and a 75,000 SF hotel. You will find Coastal Station nestled within Tangers three outlet properties with over 550,000 SF of retail shop space which draws tourists and shoppers year-round. This prime location on Coastal Highway has heavy traffic (60,000+ AADT) and lies near the entry to the beach towns of Rehoboth Beach, Dewey Beach, Bethany Beach, Lewes and Fenwick Island. The property is located at the northeast corner of Coastal Highway (Route 1) and Holland Glade Road in Rehoboth Beach, DE.

 Established and growing year-round population base with over 6 million visitors per year

| DEMOGRAPHICS (DRIVE TIMES) | 5 MINUTES | 10 MINUTES | 15 MINUTES |
|----------------------------|-----------|------------|------------|
| Residential Population     | 9,176     | 23,823     | 43,272     |
| Number of Households       | 4,695     | 12,032     | 20,778     |
| Average HH Income          | \$107,893 | \$105,174  | \$102,239  |
| Median Age                 | 57.0      | 58.1       | 57.8       |
|                            |           |            |            |