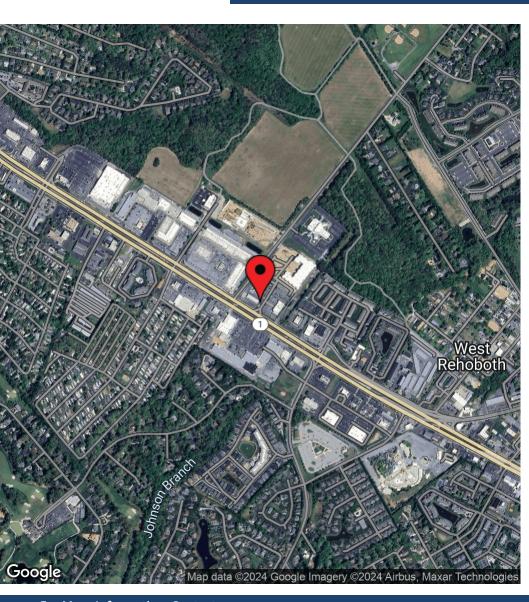

#### PROPERTY DESCRIPTION

Join Club Pilates, Royal Farms, aloft Hotels, Iron Hill Brewery and 302 The Local in this exciting and vibrant new retail destination located in the primary commercial corridor in Rehoboth Beach, DE. At completion, Coastal Station will have over 45,000 SF of retail space, +/-63 high-end rental condominiums and a 75,000 SF hotel. You will find Coastal Station nestled within Tangers three outlet properties with over 550,000 SF of retail shop space which draws tourists and shoppers year-round. This prime location on Coastal Highway has heavy traffic (60,000+ AADT) and lies near the entry to the beach towns of Rehoboth Beach, Dewey Beach, Bethany Beach, Lewes and Fenwick Island. The property is located at the northeast corner of Coastal Highway (Route 1) and Holland Glade Road in Rehoboth Beach, DE.