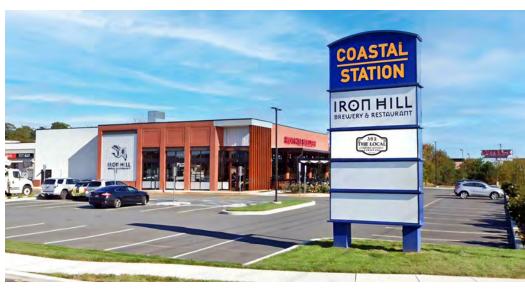

#### PROPERTY DESCRIPTION

Join Club Pilates, Royal Farms, aloft Hotels, Iron Hill Brewery and 302 The Local in this exciting and vibrant new retail destination located in the primary commercial corridor in Rehoboth Beach, DE. At completion, Coastal Station will have over 45,000 SF of retail space, +/-63 high-end rental condominiums and a 75,000 SF hotel. You will find Coastal Station nestled within Tangers three outlet properties with over 550,000 SF of retail shop space which draws tourists and shoppers year-round. This prime location on Coastal Highway has heavy traffic (60,000+ AADT) and lies near the entry to the beach towns of Rehoboth Beach, Dewey Beach, Bethany Beach, Lewes and Fenwick Island. The property is located at the northeast corner of Coastal Highway (Route 1) and Holland Glade Road in Rehoboth Beach, DE.

#### **PROPERTY DETAILS**

• **Available:** 15,800 SF (divisible)

• Lease Rate: \$28/SF/NNN

Flexible suite size

• High visibility location

• Fully signalized intersection (estimated 2024)

• Easy access (right-in, right-out) from Coastal Highway (Route 1)