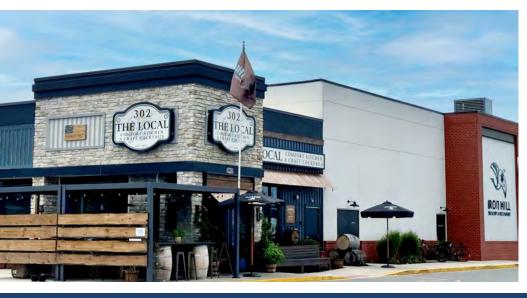

#### PROPERTY DESCRIPTION

Join Club Pilates, Royal Farms, aloft Hotels, Iron Hill Brewery and 302 The Local in this exciting and vibrant new retail destination located in the primary commercial corridor in Rehoboth Beach, DE. At completion, Coastal Station will have over 45,000 SF of retail space, +/-63 high-end rental condominiums and a 75,000 SF hotel. You will find Coastal Station nestled within Tangers three outlet properties with over 550,000 SF of retail shop space which draws tourists and shoppers year-round. This prime location on Coastal Highway has heavy traffic (60,000+ AADT) and lies near the entry to the beach towns of Rehoboth Beach, Dewey Beach, Bethany Beach, Lewes and Fenwick Island. The property is located at the northeast corner of Coastal Highway (Route 1) and Holland Glade Road in Rehoboth Beach, DE.