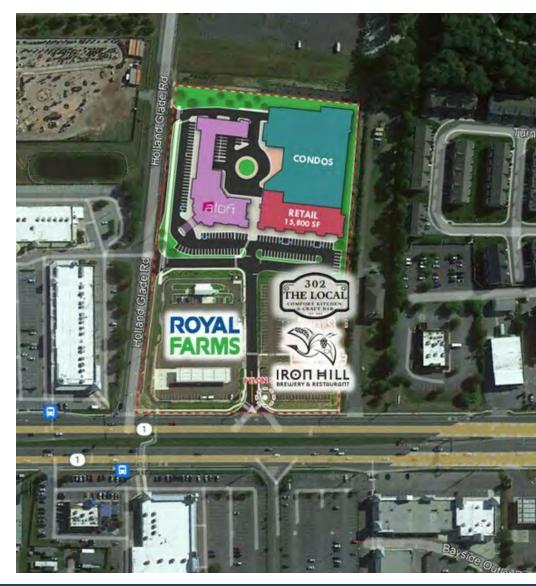

#### PROPERTY DESCRIPTION

Join Club Pilates, Royal Farms, aloft Hotels, Iron Hill Brewery and 302 The Local in this exciting and vibrant new retail destination located in the primary commercial corridor in Rehoboth Beach, DE. At completion, Coastal Station will have over 45,000 SF of retail space, +/-63 high-end rental condominiums and a 75,000 SF hotel. You will find Coastal Station nestled within Tangers three outlet properties with over 550,000 SF of retail shop space which draws tourists and shoppers year-round. This prime location on Coastal Highway has heavy traffic (60,000+ AADT) and lies near the entry to the beach towns of Rehoboth Beach, Dewey Beach, Bethany Beach, Lewes and Fenwick Island. The property is located at the northeast corner of Coastal Highway (Route 1) and Holland Glade Road in Rehoboth Beach, DE.

#### **PROPERTY DETAILS**

• **Available:** 15,800 SF (divisible)

• Lease Rate: \$28/SF/NNN

Flexible suite size

• High visibility location

• Fully signalized intersection (estimated 2024)

• Easy access (right-in, right-out) from Coastal Highway (Route 1)