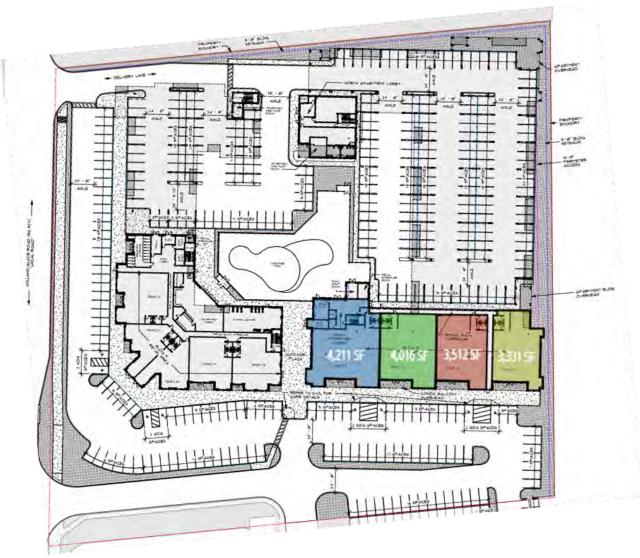

#### **PROPERTY DETAILS**

• **Available:** 15,800 SF (divisible)

• Lease Rate: \$28/SF/NNN

Flexible suite size

• High visibility location

• Fully signalized intersection (estimated 2024)

• Easy access (right-in, right-out) from Coastal Highway (Route 1)