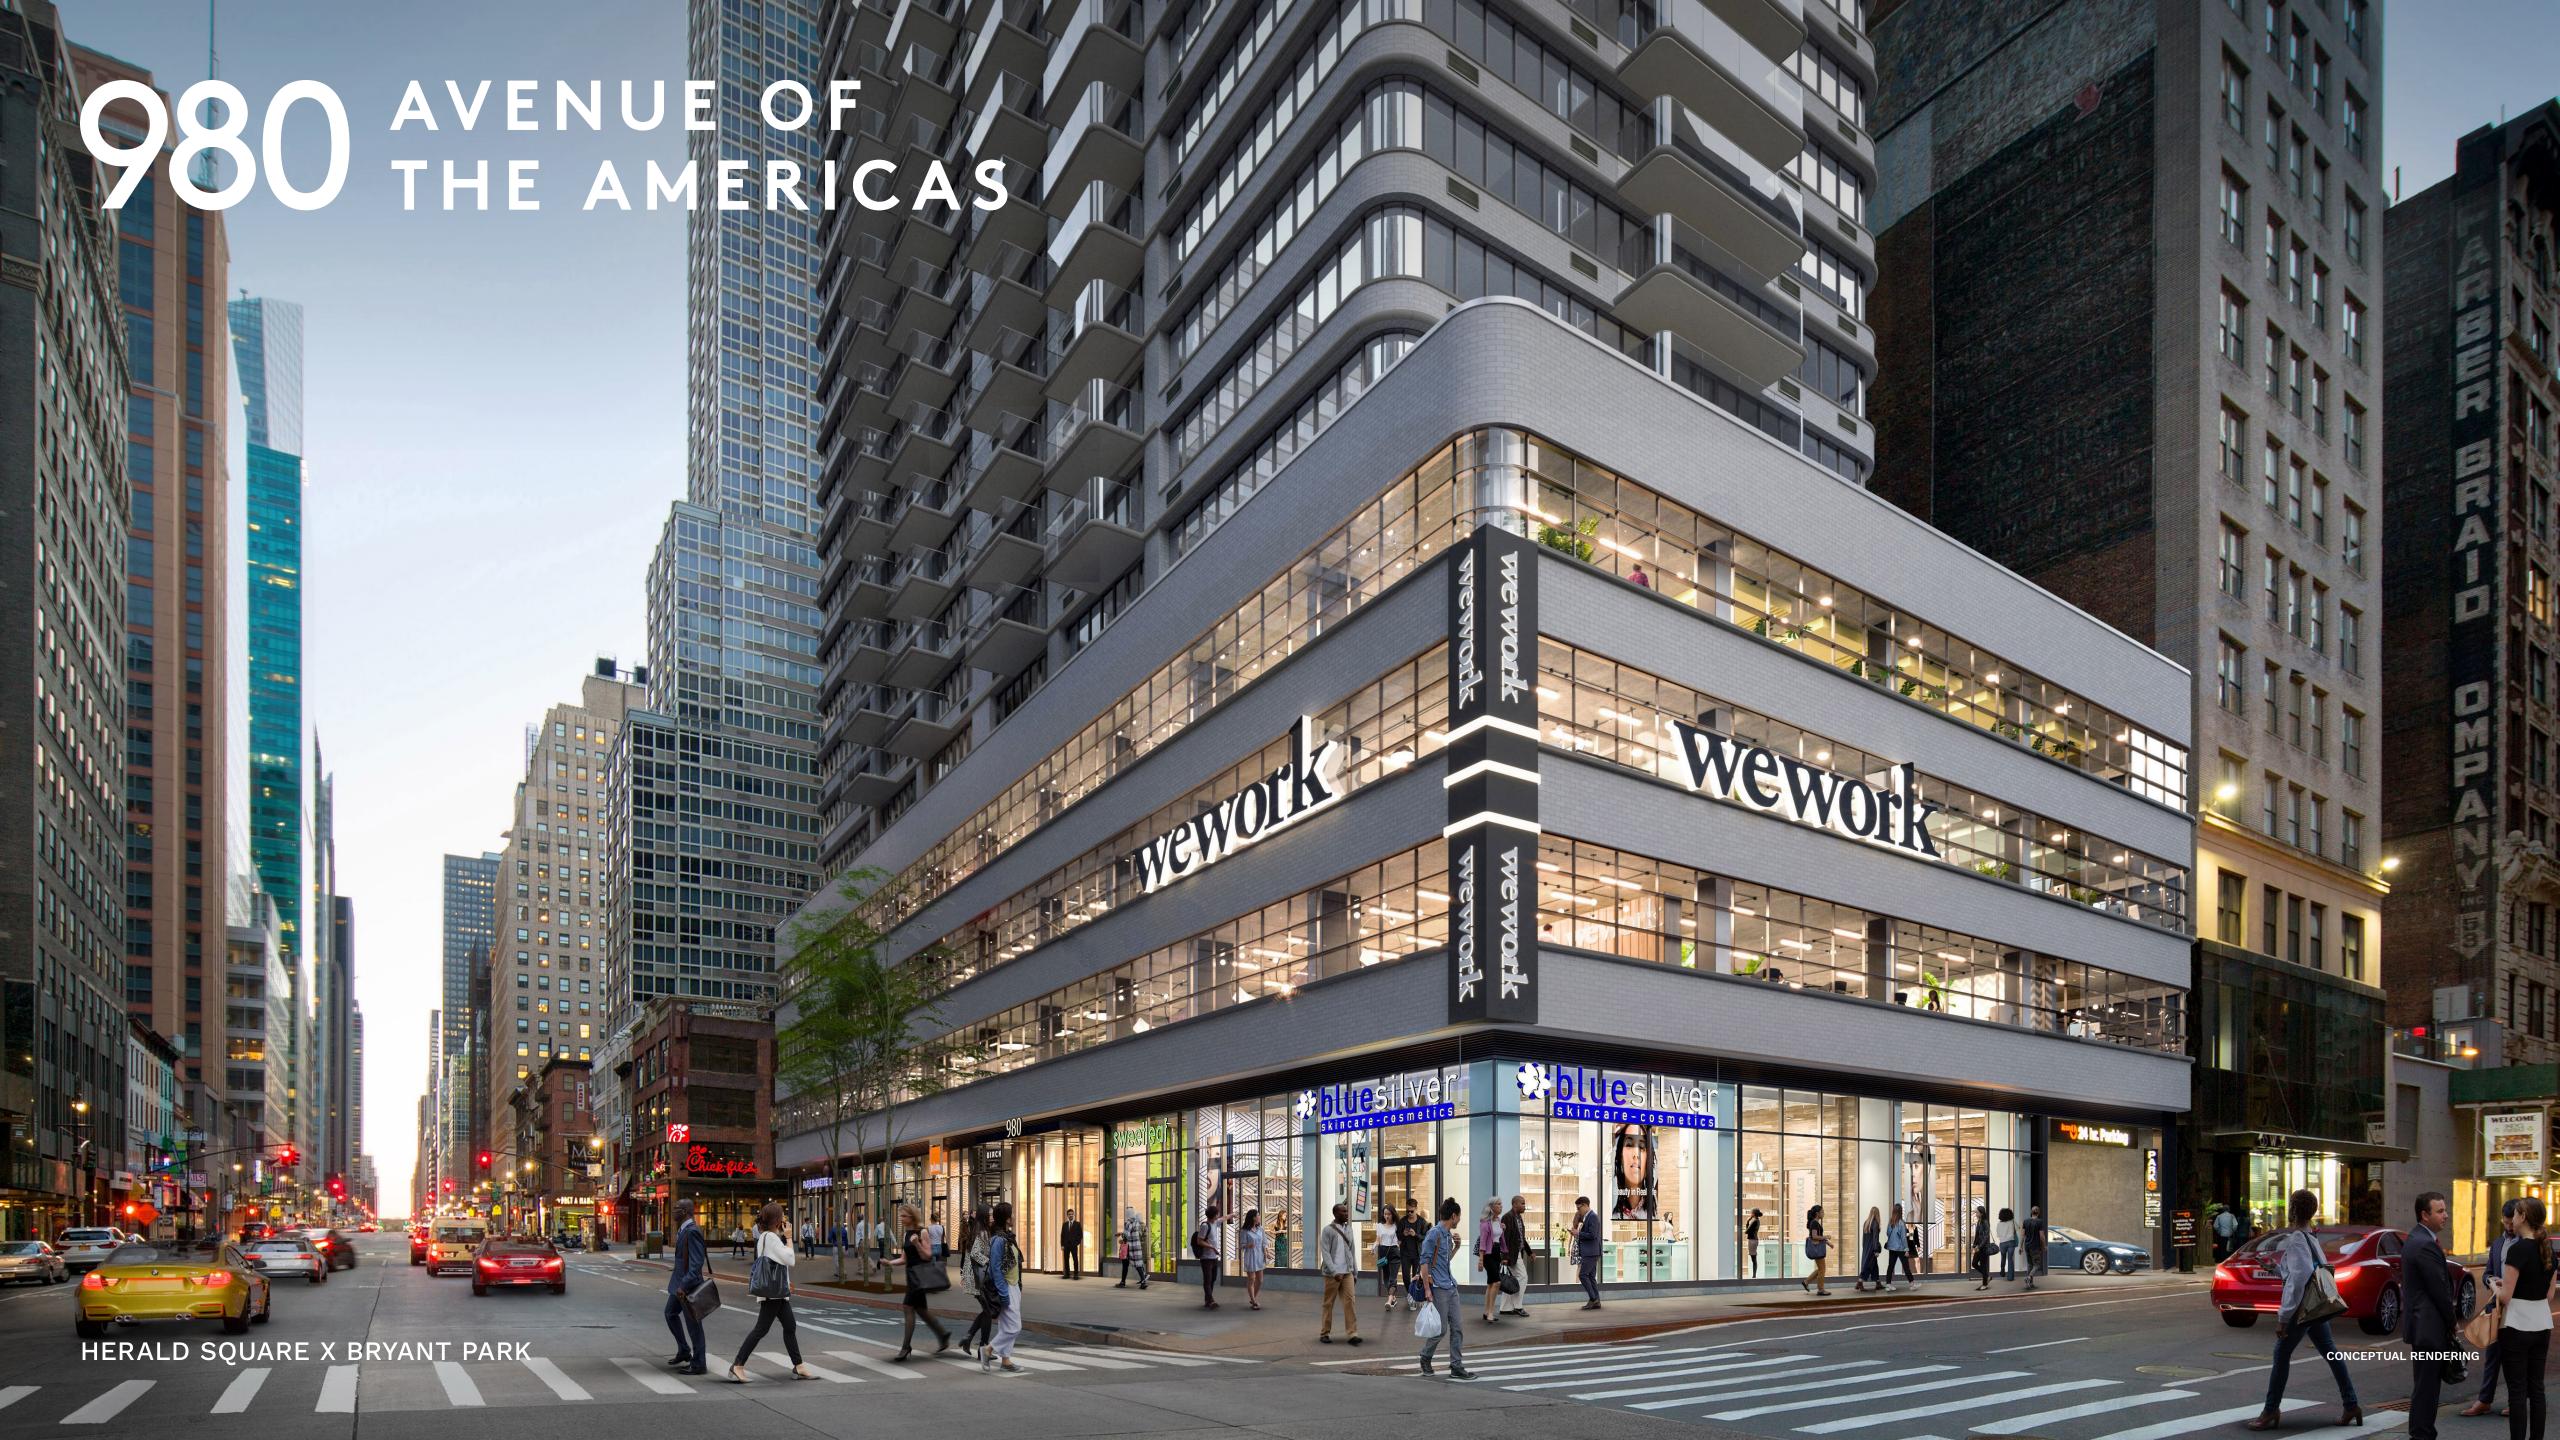

## A Full Retail Block

Situated in the highly trafficked passageway between Herald Square and Bryant Park with over 312,000 pedestrians passing the property weekly. At the base of a mixed-use tower with 380 residential units, 75,000 SF WeWork office and last remaining retail space.

# Unparalleled Co-tenancy

Own the retail streetscape on one of Manhattan's busiest corridors.