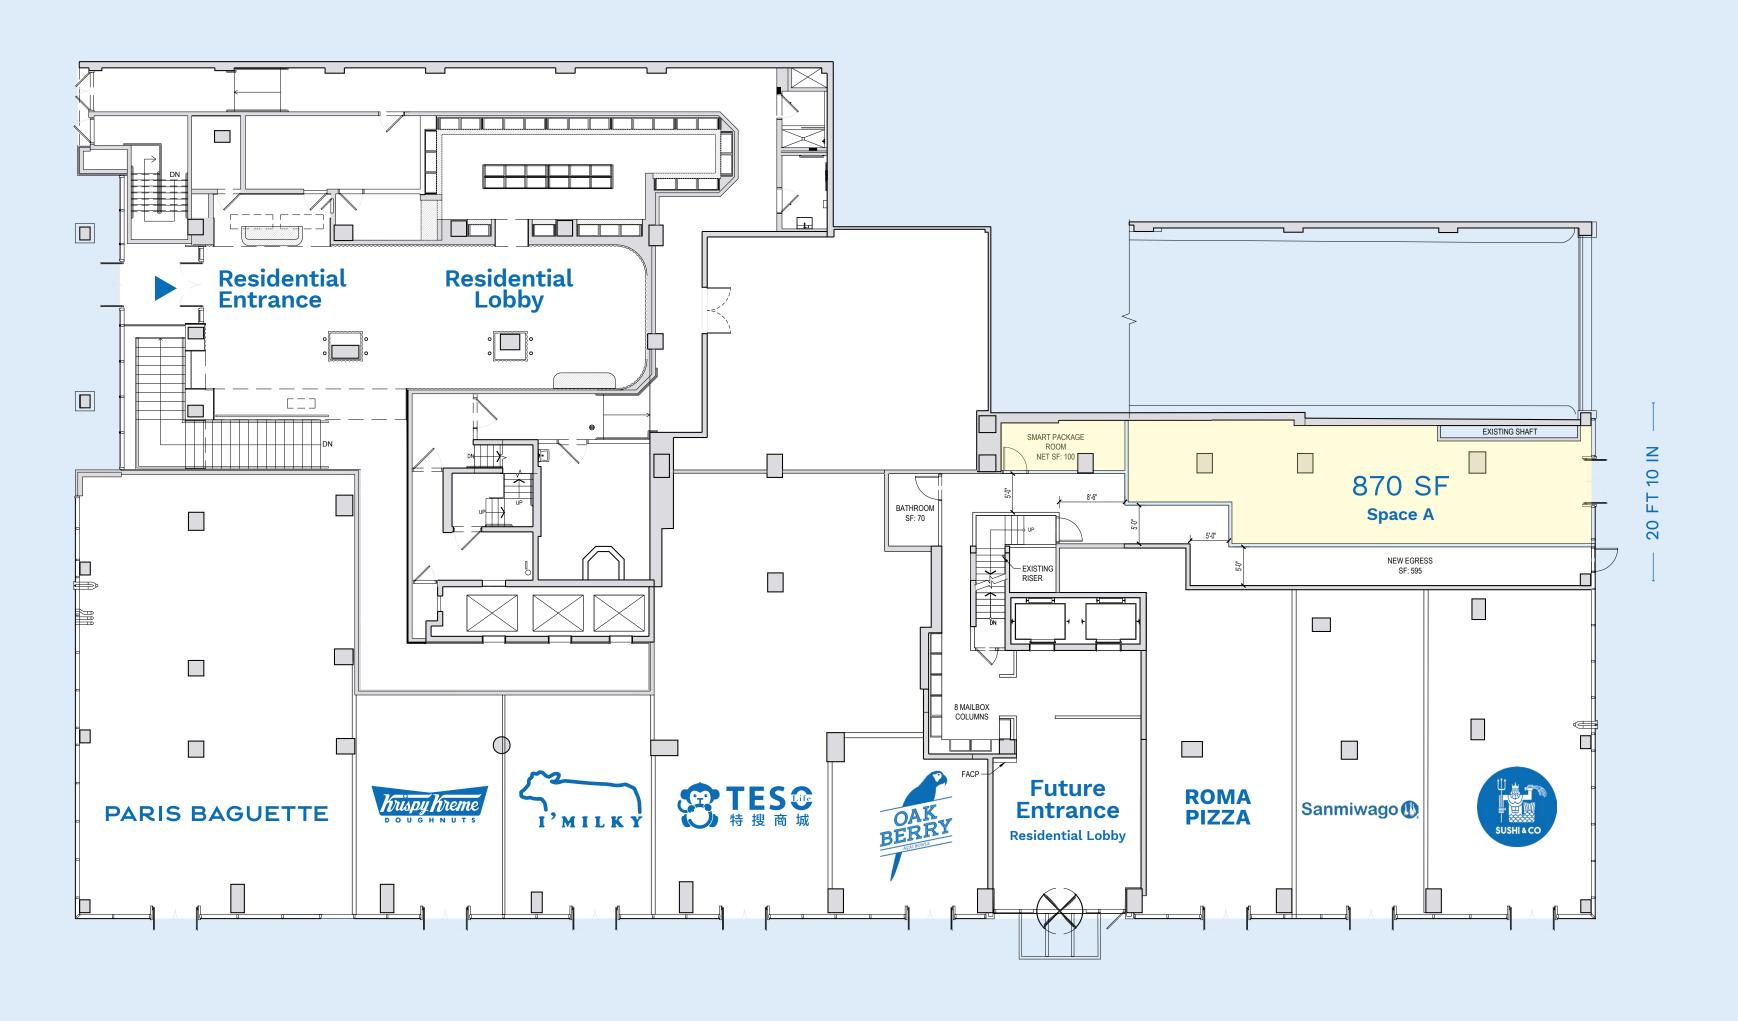

### **Proposed Divisions Ground Floor**

Space A: 870 SF

### **Frontage**

Space A: 20 FT 10 IN

### **Ceiling Heights**

18 FT

### Possession

Immediate

### **Term**

Long-term

### **Features**

Space can be vented for restaurant All uses considered In close proximity to the B,D,F,M,N,Q,R,W and 7 subway lines

AVENUE OF THE AMERICAS