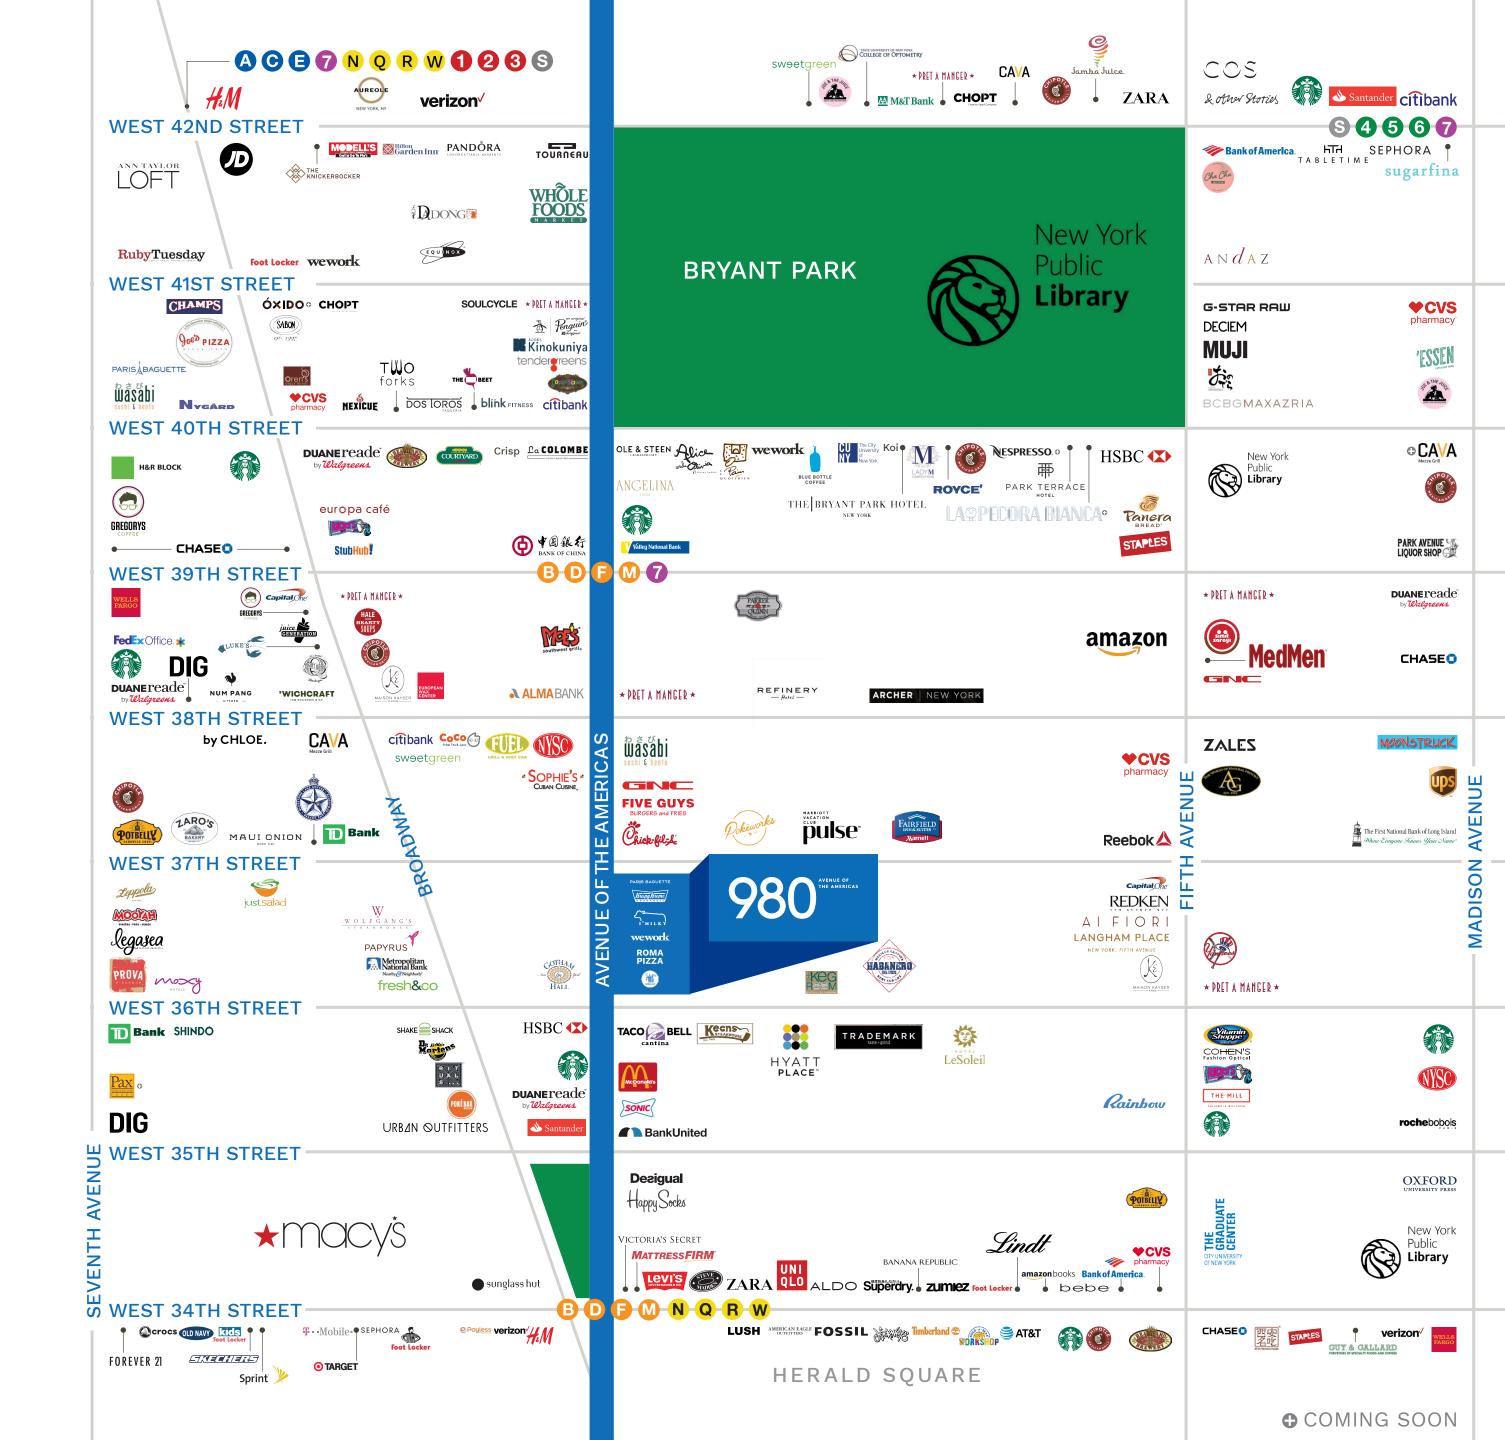

# Unparalleled Co-tenancy

Own the retail streetscape on one of Manhattan's busiest corridors.

# By the Numbers

\$1491

Average Household Income within 1/2 mile

5011

Corporate Employees within 1/2 mile

391

Annual Subwayriders at Herald Squarestation

6

Annual Visitors at Bryant Park

56K

Pedestrians Passing the Property Daily

30/4

Businesses Within 1/2 mile