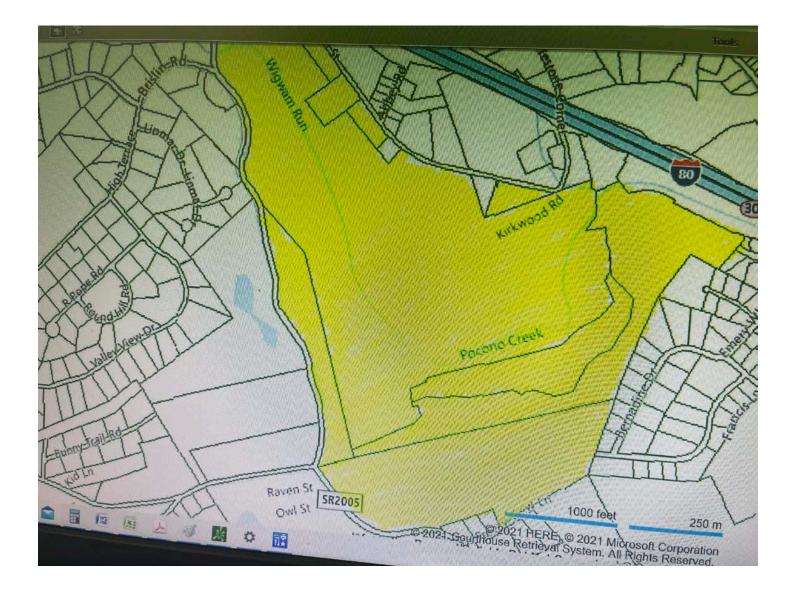

# **SALE BROCHURE** Poconos Kirkwood Campground

127 KIRKWOOD ROAD STROUDSBURG, PA 18360

#### **PROPERTY OVERVIEW**

Poconos 280 acres being operated as campground 11 different parcels in total. Property contains 12-18 structures such as cabins, office, cafeteria, large commercial kitchen, storage. Only 75 Miles and 1 hour 35 minutes drive from NYC. Located in Stroudsburg, PA mintues from I-80, Bjs,Targets, Home Depots, Best Buy, Crossings Premium Outlets, Camelback Ski Resort, Great Wolf, Kalahari and etc. Pocono creek runs through the campgound. Survey and other mapping documents are available. The possibilities are endless with this property.