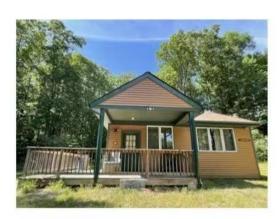

#### **PROPERTY OVERVIEW**

Poconos 280 acres being operated as campground 11 different parcels in total. Property contains 12-18 structures such as cabins, office, cafeteria, large commercial kitchen, storage. Only 75 Miles and 1 hour 35 minutes drive from NYC. Located in Stroudsburg, PA mintues from I-80, Bjs,Targets, Home Depots, Best Buy, Crossings Premium Outlets, Camelback Ski Resort, Great Wolf, Kalahari and etc. Pocono creek runs through the campgound. Survey and other mapping documents are available. The possibilities are endless with this property.

#### ADDITIONAL PHOTOS

5

ADDITIONAL PHOTOS