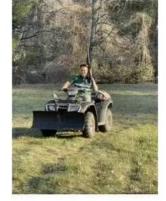

ROPERTY SUMMARY**



#### **OFFERING SUMMARY**

| \$3,280,000 |
|-------------|
| 20%         |
| 280 Acres   |
| 12-18       |
|             |

#### **PROPERTY OVERVIEW**

Poconos 280 acres being operated as campground 11 different parcels in total. Property contains 12-18 structures such as cabins, office, cafeteria, large commercial kitchen, storage. Only 75 Miles and 1 hour 35 minutes drive from NYC. Located in Stroudsburg, PA mintues from I-80, Bjs,Targets, Home Depots, Best Buy, Crossings Premium Outlets, Camelback Ski Resort, Great Wolf, Kalahari and etc. Pocono creek runs through the campgound. Survey and other mapping documents are available. The possibilities are endless with this property.

# "PLEASE DON'T ENTER THE PROPERTY WITHOUT ANY APPOINTMENT"



#### ADDITIONAL PHOTOS













5

ADDITIONAL PHOTOS