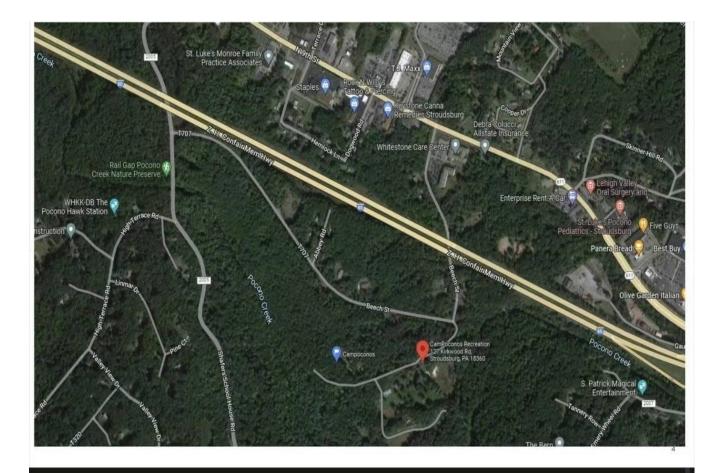

#### **PROPERTY OVERVIEW**

Poconos 280 acres being operated as campground 11 different parcels in total. Property contains 12-18 structures such as cabins, office, cafeteria, large commercial kitchen, storage. Only 75 Miles and 1 hour 35 minutes drive from NYC. Located in Stroudsburg, PA mintues from I-80, Bjs,Targets, Home Depots, Best Buy, Crossings Premium Outlets, Camelback Ski Resort, Great Wolf, Kalahari and etc. Pocono creek runs through the campgound. Survey and other mapping documents are available. The possibilities are endless with this property.