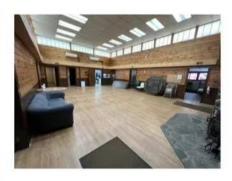

#### **PROPERTY OVERVIEW**

Poconos 280 acres being operated as campground 11 different parcels in total. Property contains 12-18 structures such as cabins, office, cafeteria, large commercial kitchen, storage. Only 75 Miles and 1 hour 35 minutes drive from NYC. Located in Stroudsburg, PA mintues from I-80, Bjs,Targets, Home Depots, Best Buy, Crossings Premium Outlets, Camelback Ski Resort, Great Wolf, Kalahari and etc. Pocono creek runs through the campgound. Survey and other mapping documents are available. The possibilities are endless with this property.

#### ADDITIONAL PHOTOS

5

ADDITIONAL PHOTOS