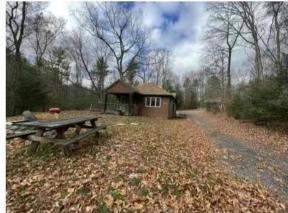

#### **PROPERTY OVERVIEW**

Poconos 280 acres being operated as campground 11 different parcels in total. Property contains 12-18 structures such as cabins, office, cafeteria, large commercial kitchen, storage. Only 75 Miles and 1 hour 35 minutes drive from NYC. Located in Stroudsburg, PA mintues from I-80, Bjs,Targets, Home Depots, Best Buy, Crossings Premium Outlets, Camelback Ski Resort, Great Wolf, Kalahari and etc. Pocono creek runs through the campgound. Survey and other mapping documents are available. The possibilities are endless with this property.

#### ADDITIONAL PHOTOS

5

ADDITIONAL PHOTOS