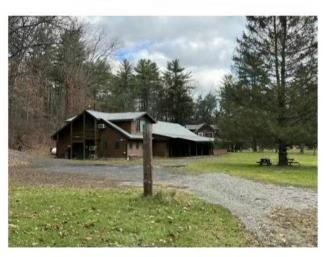

#### **PROPERTY OVERVIEW**

Poconos 280 acres being operated as campground 11 different parcels in total. Property contains 12-18 structures such as cabins, office, cafeteria, large commercial kitchen, storage. Only 75 Miles and 1 hour 35 minutes drive from NYC. Located in Stroudsburg, PA mintues from I-80, Bjs,Targets, Home Depots, Best Buy, Crossings Premium Outlets, Camelback Ski Resort, Great Wolf, Kalahari and etc. Pocono creek runs through the campgound. Survey and other mapping documents are available. The possibilities are endless with this property.

#### ADDITIONAL PHOTOS

5

ADDITIONAL PHOTOS