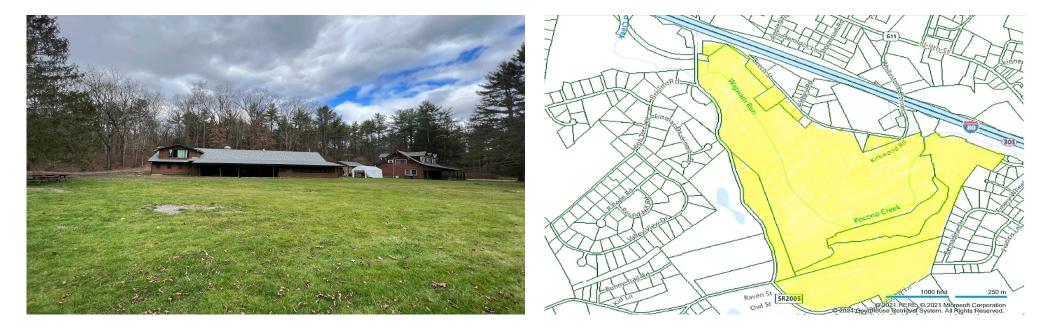

#### **PROPERTY OVERVIEW**

Poconos 280 acres being operated as campground 11 different parcels in total. Property contains 12-18 structures such as cabins, office, cafeteria, large commercial kitchen, storage. Only 75 Miles and 1 hour 35 minutes drive from NYC. Located in Stroudsburg, PA mintues from I-80, Bjs,Targets, Home Depots, Best Buy, Crossings Premium Outlets, Camelback Ski Resort, Great Wolf, Kalahari and etc. Pocono creek runs through the campgound. Survey and other mapping documents are available. The possibilities are endless with this property.

#### ADDITIONAL PHOTOS

5

ADDITIONAL PHOTOS