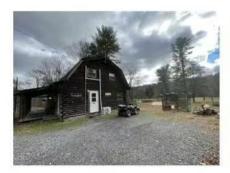

RTY SUMMARY**



#### **OFFERING SUMMARY**

| \$3,280,000 |
|-------------|
| 20%         |
| 280 Acres   |
| 12-18       |
|             |

#### **PROPERTY OVERVIEW**

Poconos 280 acres being operated as campground 11 different parcels in total. Property contains 12-18 structures such as cabins, office, cafeteria, large commercial kitchen, storage. Only 75 Miles and 1 hour 35 minutes drive from NYC. Located in Stroudsburg, PA mintues from I-80, Bjs,Targets, Home Depots, Best Buy, Crossings Premium Outlets, Camelback Ski Resort, Great Wolf, Kalahari and etc. Pocono creek runs through the campgound. Survey and other mapping documents are available. The possibilities are endless with this property.

# "PLEASE DON'T ENTER THE PROPERTY WITHOUT ANY APPOINTMENT"



#### ADDITIONAL PHOTOS













5

ADDITIONAL PHOTOS