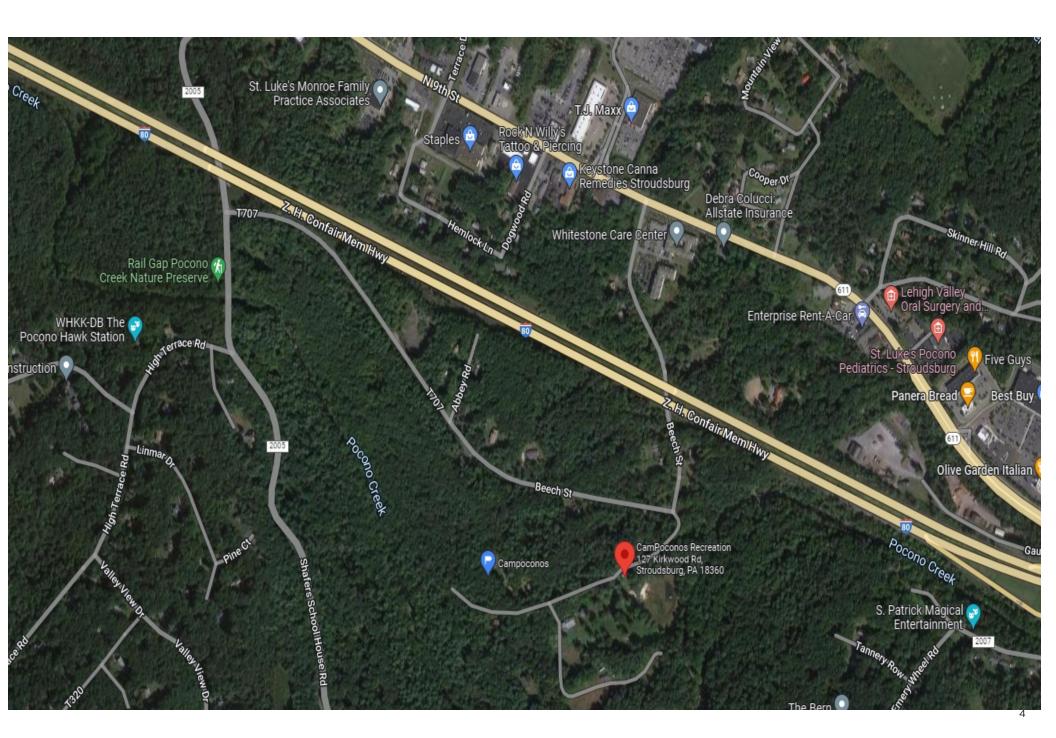

#### **PROPERTY OVERVIEW**

Poconos 280 acres being operated as campground 11 different parcels in total. Property contains 12-18 structures such as cabins, office, cafeteria, large commercial kitchen, storage. Only 75 Miles and 1 hour 35 minutes drive from NYC. Located in Stroudsburg, PA mintues from I-80, Bjs,Targets, Home Depots, Best Buy, Crossings Premium Outlets, Camelback Ski Resort, Great Wolf, Kalahari and etc. Pocono creek runs through the campgound. Survey and other mapping documents are available. The possibilities are endless with this property.

#### ADDITIONAL PHOTOS

5

ADDITIONAL PHOTOS