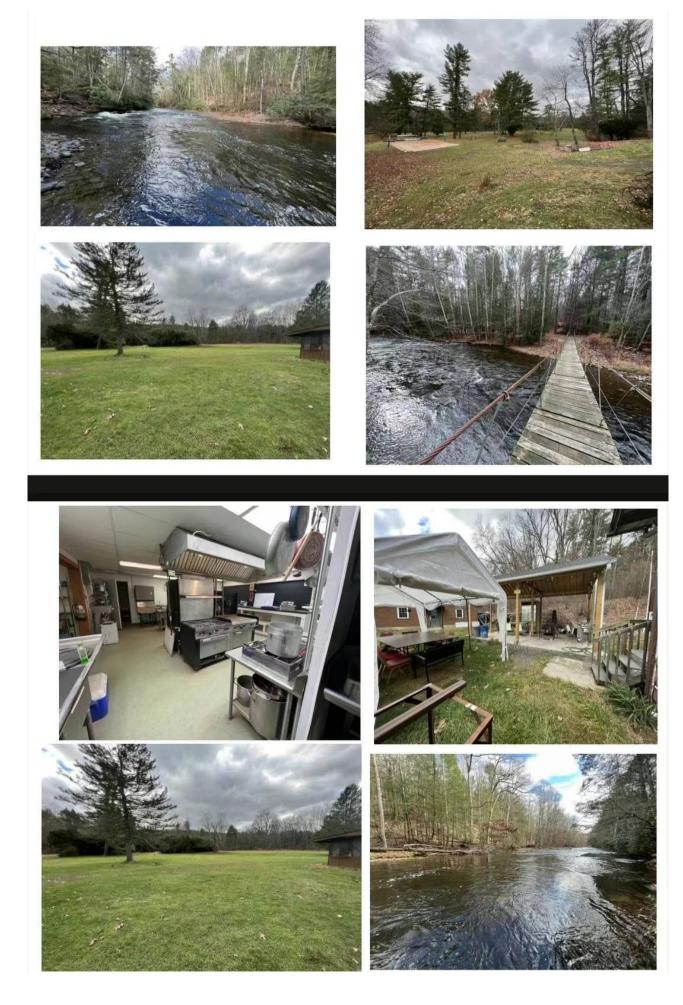

MARY**

| \$3,280,000 |
|-------------|
| 20%         |
| 280 Acres   |
| 12-18       |
|             |

#### **PROPERTY OVERVIEW**

Poconos 280 acres being operated as campground 11 different parcels in total. Property contains 12-18 structures such as cabins, office, cafeteria, large commercial kitchen, storage. Only 75 Miles and 1 hour 35 minutes drive from NYC. Located in Stroudsburg, PA mintues from I-80, Bjs,Targets, Home Depots, Best Buy, Crossings Premium Outlets, Camelback Ski Resort, Great Wolf, Kalahari and etc. Pocono creek runs through the campgound. Survey and other mapping documents are available. The possibilities are endless with this property.

# "PLEASE DON'T ENTER THE PROPERTY WITHOUT ANY APPOINTMENT"



#### ADDITIONAL PHOTOS













5

ADDITIONAL PHOTOS