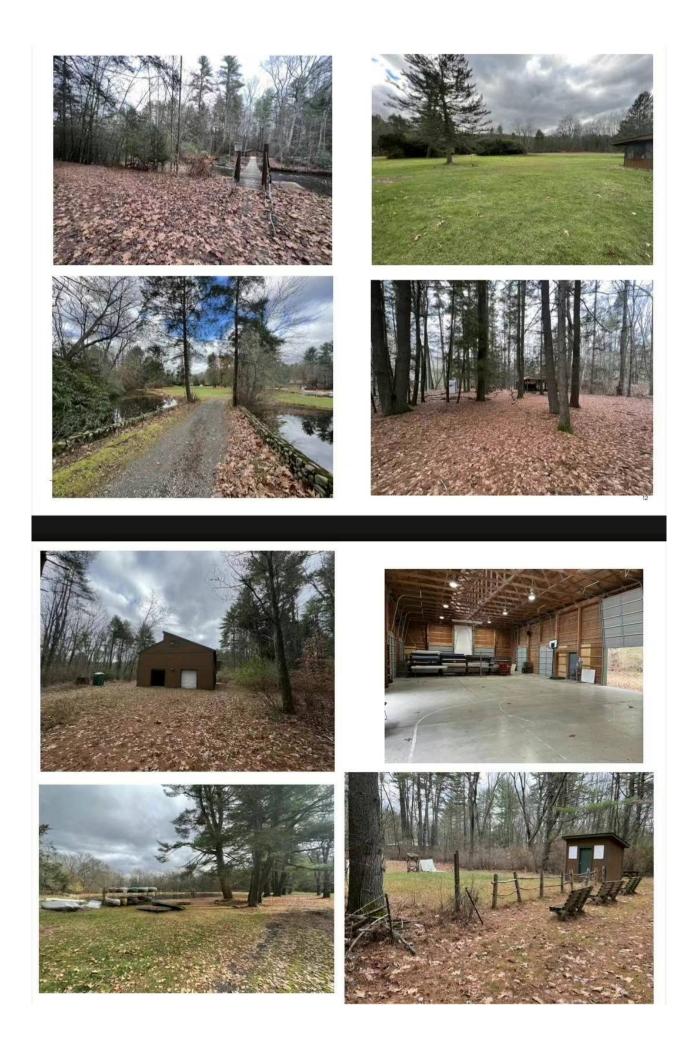

RY**

| \$3,280,000 |
|-------------|
| 20%         |
| 280 Acres   |
| 12-18       |
|             |

#### **PROPERTY OVERVIEW**

Poconos 280 acres being operated as campground 11 different parcels in total. Property contains 12-18 structures such as cabins, office, cafeteria, large commercial kitchen, storage. Only 75 Miles and 1 hour 35 minutes drive from NYC. Located in Stroudsburg, PA mintues from I-80, Bjs,Targets, Home Depots, Best Buy, Crossings Premium Outlets, Camelback Ski Resort, Great Wolf, Kalahari and etc. Pocono creek runs through the campgound. Survey and other mapping documents are available. The possibilities are endless with this property.

# "PLEASE DON'T ENTER THE PROPERTY WITHOUT ANY APPOINTMENT"



#### ADDITIONAL PHOTOS













5

ADDITIONAL PHOTOS