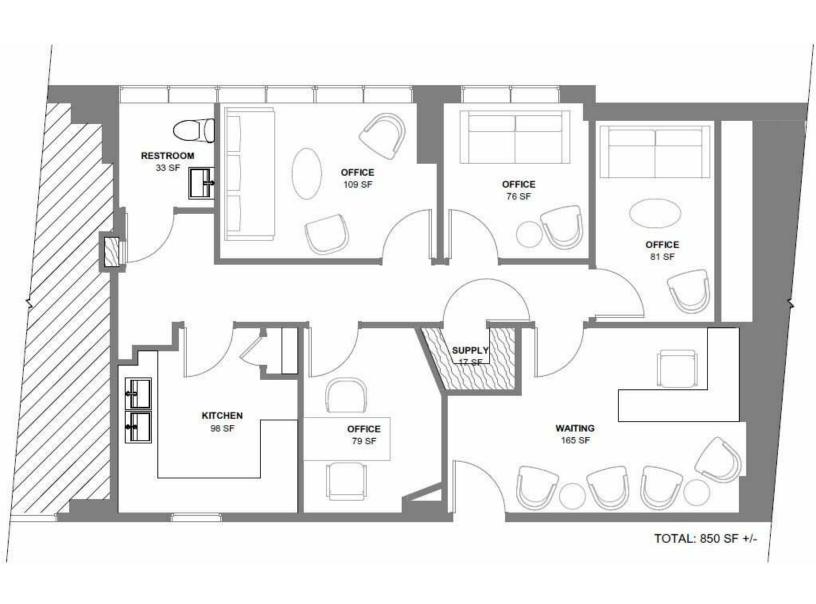

#### **Property Highlights**

- Unit: Approximately 850 square feet
- Ideal for medical, office, therapy
- Existing private office/exam rooms with break room and two (2) restrooms
- 2 options of hypothetical layouts to customize for any use
- Within walking distance to restaurants/retail shops and Friendship Heights metro station