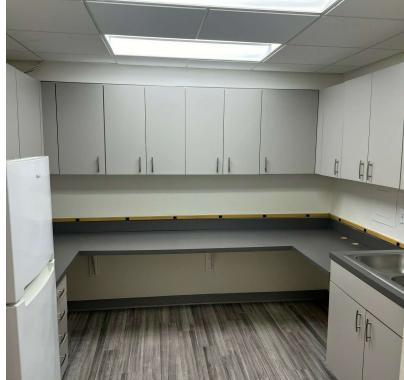

#### **Property Highlights**

- Unit: Approximately 850 square feet
- Ideal for medical, office, therapy
- Existing private office/exam rooms with break room and two (2) restrooms
- 2 options of hypothetical layouts to customize for any use
- Within walking distance to restaurants/retail shops and Friendship Heights metro station