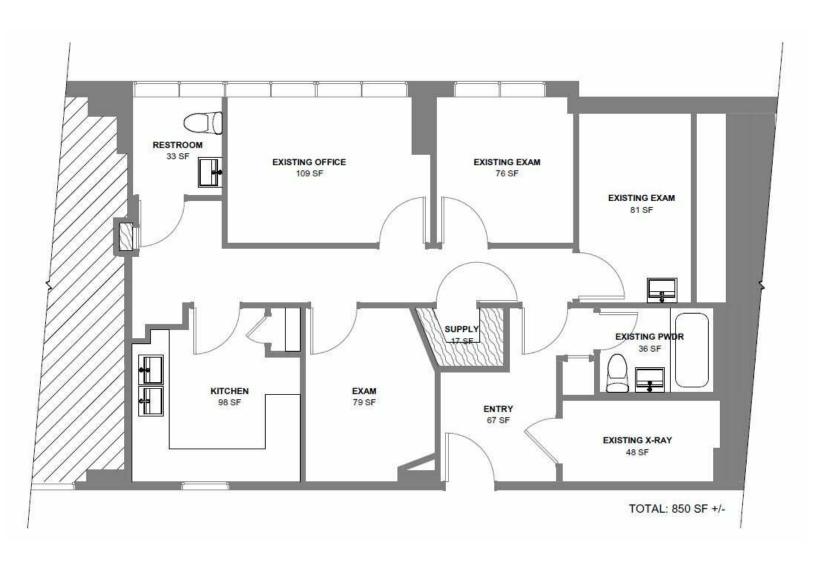

#### **Property Highlights**

- Unit: Approximately 850 square feet
- Ideal for medical, office, therapy
- Existing private office/exam rooms with break room and two (2) restrooms
- 2 options of hypothetical layouts to customize for any use
- Within walking distance to restaurants/retail shops and Friendship Heights metro station