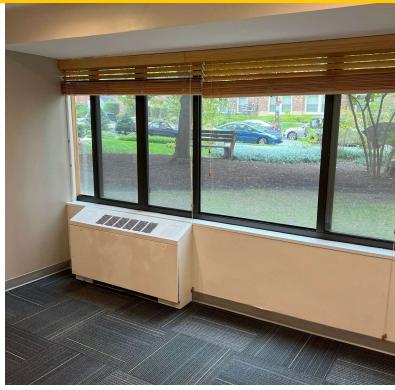

#### **Property Highlights**

- Unit: Approximately 850 square feet
- Ideal for medical, office, therapy
- Existing private office/exam rooms with break room and two (2) restrooms
- 2 options of hypothetical layouts to customize for any use
- Within walking distance to restaurants/retail shops and Friendship Heights metro station