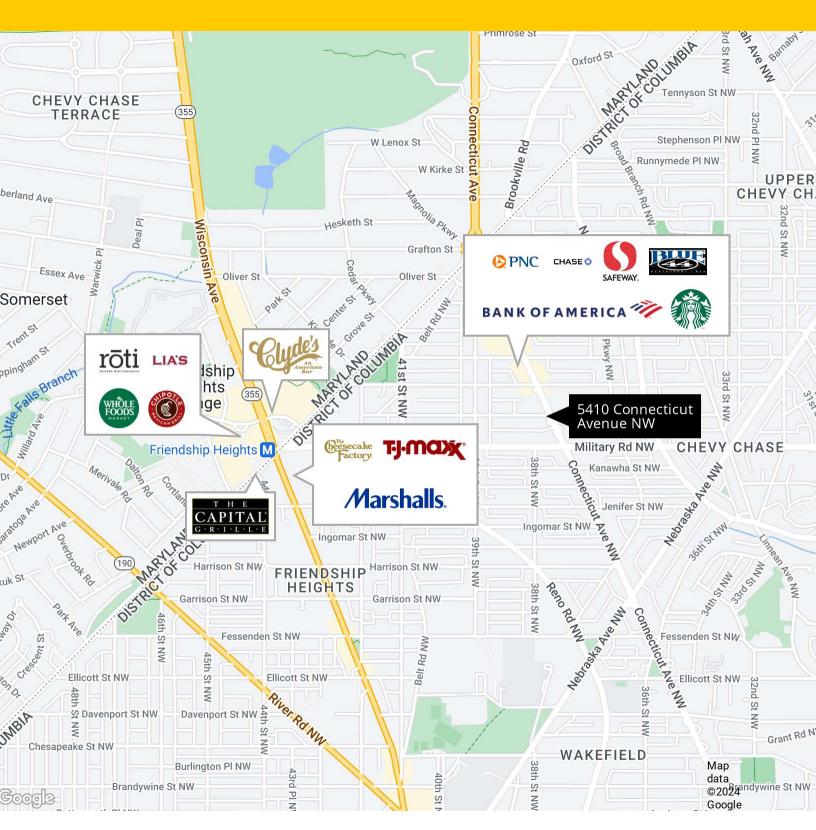

#### **Property Highlights**

- Unit: Approximately 850 square feet
- Ideal for medical, office, therapy
- Existing private office/exam rooms with break room and two (2) restrooms
- 2 options of hypothetical layouts to customize for any use
- Within walking distance to restaurants/retail shops and Friendship Heights metro station