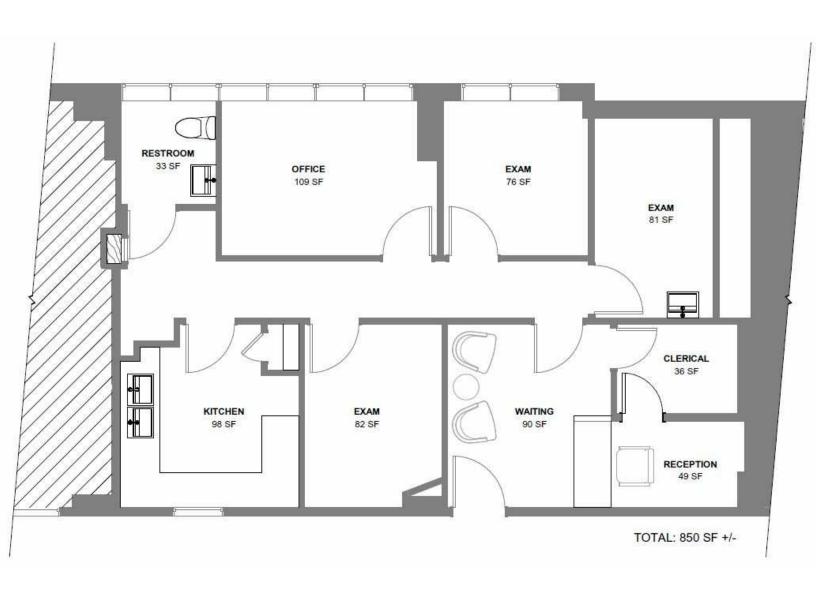

#### **Property Highlights**

- Unit: Approximately 850 square feet
- Ideal for medical, office, therapy
- Existing private office/exam rooms with break room and two (2) restrooms
- 2 options of hypothetical layouts to customize for any use
- Within walking distance to restaurants/retail shops and Friendship Heights metro station