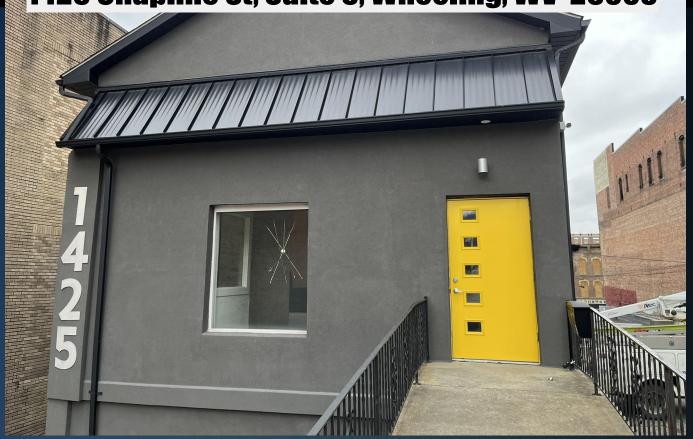

# Office Space - FOR LEASE

1425 Chapline St, Suite 3, Wheeling, WV 26003

JAY GOODMAN, CCIM
O (740) 695-3131, C (773) 936-6511
jayg@goodmanrealtor.com

## FOR LEASE \$1,750 per month

ELEVATE YOUR WORKSPACE! STEP INTO SOPHISTICATION WITH THIS NEWLY RENOVATED 1,338 SF OFFICE SUITE AT 1425 CHAPLINE ST., WHEELING, WV. THE REMODELED INTERIOR & EXTERIOR BOASTS A TASTEFUL BLEND OF MODERN AND HISTORIC DESIGN, FEATURING A WELCOMING RECEPTION AREA, THREE VERSATILE OFFICES OR CONFERENCE ROOMS, AND AN OPEN WORK AREA, AND PRIVATE BATHROOM. RECENT RENOVATIONS SEAMLESSLY INTEGRATE MODERN AMENITIES WHILE PRESERVING THE VINTAGE CHARM OF HISTORIC WHEELING OFFICES. STRATEGICALLY POSITIONED ACROSS FROM THE OHIO COUNTY COURTHOUSE, THIS PRIME LOCATION ALLOWS FOR A CONVENIENT WALK TO EVERYTHING DOWNTOWN WHEELING OFFERS. IMMERSE YOURSELF IN THE RICH HISTORY OF THE AREA WHILE ENJOYING THE MODERN CONVENIENCES OF A NEWLY RENOVATED OFFICE SPACE. INCLUDED IN THE LEASE ARE TWO OFF-STREET PARKING SPACES FOR HASSLE-FREE ACCESSIBILITY. THE LANDLORD COVERS WATER/SEWER AND TRASH, WHILE TENANT UTILITIES AVERAGE \$265 PER MONTH.

## **PROPERTY HIGHLIGHTS**

- JOIN OTHER PROFESSIONALS AT THIS EXCITING NEW WHEELING REDEVELOPMENT
- NEWLY RENOVATED BUILDING EXTERIOR WITH A UNIQUE MODERN DESIGN
- NEW INTERIOR OFFICE RENOVATION PRESERVING THE NATURAL HARDWOOD WITH MODERN UPDATES
- CENTRAL LOCATION ACROSS FROM THE OHIO COUNTY COURTHOUSE
- RENT INCLUDES 2 OFF-STREET, PRIVATE PARKING SPACES
- TRASH & WATER/SEWER INCLUDED