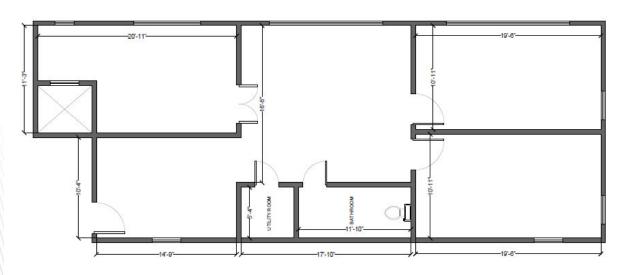

HE MODERN CONVENIENCES OF A NEWLY RENOVATED OFFICE SPACE. INCLUDED IN THE LEASE ARE TWO OFF-STREET PARKING SPACES FOR HASSLE-FREE ACCESSIBILITY. THE LANDLORD COVERS WATER/SEWER AND TRASH, WHILE TENANT UTILITIES AVERAGE \$265 PER MONTH.

#### **HARVEY GOODMAN REALTOR**

Jay Goodman, CCIM (740) 695-3131 jayg@goodmanrealtor.com



## **PROPERTY HIGHLIGHTS**

- JOIN OTHER PROFESSIONALS AT THIS EXCITING NEW WHEELING REDEVELOPMENT
- NEWLY RENOVATED BUILDING EXTERIOR WITH A UNIQUE MODERN DESIGN
- NEW INTERIOR OFFICE RENOVATION PRESERVING THE NATURAL HARDWOOD WITH MODERN UPDATES
- CENTRAL LOCATION ACROSS FROM THE OHIO COUNTY COURTHOUSE
- RENT INCLUDES 2 OFF-STREET, PRIVATE PARKING SPACES
- TRASH & WATER/SEWER INCLUDED



## Office Photos











\* Pictures before renovation





# Floor Plan





### HARVEY GOODMAN REALTOR

Jay Goodman, CCIM (740) 695-3131 jayg@goodmanrealtor.com





JAY GOODMAN, CCIM
O (740) 695-3131, C (773) 936-6511
jayg@goodmanrealtor.com

Martins Ferry Office 410 Walnut St Martins Ferry, OH 43952 0: 740.633.3535 Barnesville Office 820 Bond Ave Barnesville, OH 43713 0: 740.425.3535 St. Clairsville Office 250 W Main St St. Clairsville, OH 43950 O: 740.695.3131 Steubenville Office 2700 Sunset Blvd Steubenville, OH 43952 0: 740.264.0300

#### **WEST VIRGINIA**

OHIO

Weirton Office 253 Three Springs Dr Weirton, WV 26062 0: 304.723.3131 Wheeling Office 980 R National Rd Wheeling, WV 26003 O: 304.233.4451