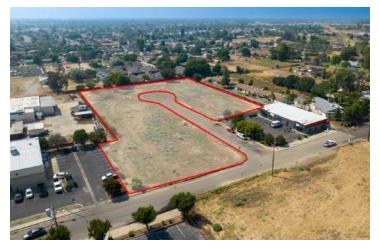

#### **PROPERTY DESCRIPTION**

The site plan consists of seven parcels totaling ±2.03 Acres (±88,426.8 SF) with tentative map good for 48 multifamily apartment units. Parcels are located in a fantastic area for residential and multi-family housing due to the close proximity to many surrounding schools. Offers many nearby commercial amenities, as well as a planned development of additional neighboring apartment units. Project consists of (5) freestanding buildings with three different building types to produce (32) 1-bedroom units & (16) 2-bedroom units. The project provides ample parking with 2 1/2 cars per unit (124 spaces), 10,000 SF of open space, of which 9,600 SF has active open space, and plans for a quality rod iron fence.

## LOCATION DESCRIPTION

These parcels are located just off Highway 65 - north of W Henderson Avenue, east of N G St, south of N Main St and W of N Jaye St in Porterville, California. Porterville is a city in the San Joaquin Valley, in Tulare County, California, United States. It is part of the Visalia-Porterville metropolitan statistical area. Since its incorporation in 1902, the city's population has grown as it annexed nearby unincorporated areas. The city's 2021 population (not including East Porterville) was estimated at 62,742. Porterville serves as a gateway to Sequoia National Forest, Giant Sequoia National Monument and Kings Canyon National Park.