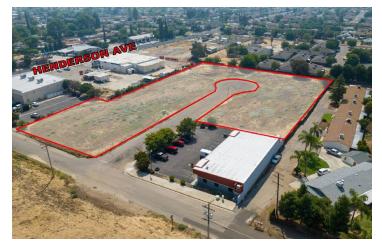

#### **PROPERTY DESCRIPTION**

The site plan consists of seven parcels totaling ±2.03 Acres (±88,426.8 SF) with tentative map good for 48 multifamily apartment units. Parcels are located in a fantastic area for residential and multi-family housing due to the close proximity to many surrounding schools. Offers many nearby commercial amenities, as well as a planned development of additional neighboring apartment units. Project consists of (5) freestanding buildings with three different building types to produce (32) 1-bedroom units & (16) 2-bedroom units. The project provides ample parking with 2 1/2 cars per unit (124 spaces), 10,000 SF of open space, of which 9,600 SF has active open space, and plans for a quality rod iron fence.

## LOCATION DESCRIPTION

These parcels are located just off Highway 65 - north of W Henderson Avenue, east of N G St, south of N Main St and W of N Jaye St in Porterville, California. Porterville is a city in the San Joaquin Valley, in Tulare County, California, United States. It is part of the Visalia-Porterville metropolitan statistical area. Since its incorporation in 1902, the city's population has grown as it annexed nearby unincorporated areas. The city's 2021 population (not including East Porterville) was estimated at 62,742. Porterville serves as a gateway to Sequoia National Forest, Giant Sequoia National Monument and Kings Canyon National Park.