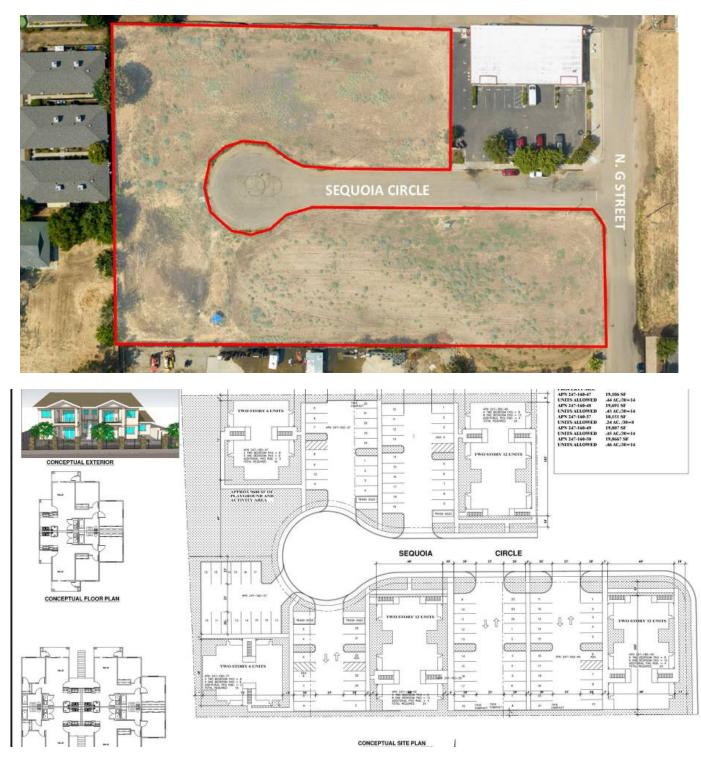

### TOTAL OF ±2.03 ACRES W/TENTATIVE MAP FOR 48 MULTIFAMILY UNITS

KW

300 Sequoia Cir, Porterville, CA 93257

Sale Price

Lot Size:

Zoning:

Market:

Total

### **PROPERTY HIGHLIGHTS**

- Free And Clear Parcel Ready For Developers Concept
- Proposed 48 Multifamily Apartment Development
- All Curb, Gutter, Street Lighting, & Underground Utilities In Place
- 48 Units | (5) Two-Story Buildings | (16) Two Bed & (32) One Bed
- High Density That Allows Reduction in Minimum Setbacks
- ±2.03 Acres On (7) Parcels | Shovel-ready w/ Utilities @ Site
- · Convenient and Close Highway Access Near Henderson Ave
- Regional Retail Developments On Henderson Ave Just Minutes Away
- Near Major Corridors servicing College, Airport, Downtown, & Schools

#### **PROPERTY DESCRIPTION**

The site plan consists of seven parcels totaling ±2.03 Acres (±88,426.8 SF) with tentative map good for 48 multifamily apartment units. Parcels are located in a fantastic area for residential and multi-family housing due to the close proximity to many surrounding schools. Offers many nearby commercial amenities, as well as a planned development of additional neighboring apartment units. Project consists of (5) freestanding buildings with three different building types to produce (32) 1-bedroom units & (16) 2-bedroom units. The project provides ample parking with 2 1/2 cars per unit (124 spaces), 10,000 SF of open space, of which 9,600 SF has active open space, and plans for a quality rod iron fence.