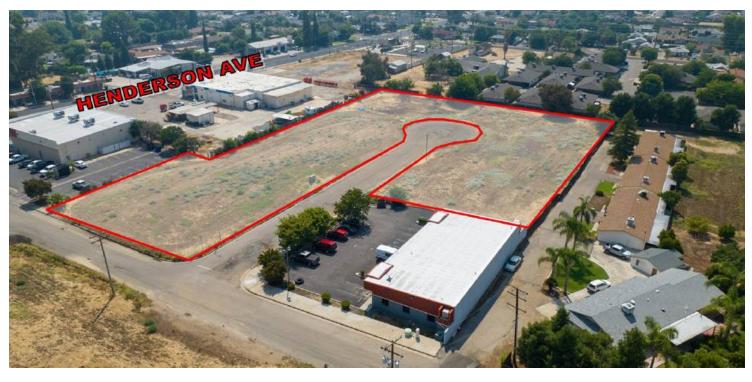

### TOTAL OF ±2.03 ACRES W/TENTATIVE MAP FOR 48 MULTIFAMILY UNITS

KW

300 Sequoia Cir, Porterville, CA 93257

Sale Price

Lot Size:

Zoning:

Market:

Total

#### **PROPERTY DESCRIPTION**

The site plan consists of seven parcels totaling ±2.03 Acres (±88,426.8 SF) with tentative map good for 48 multifamily apartment units. Parcels are located in a fantastic area for residential and multi-family housing due to the close proximity to many surrounding schools. Offers many nearby commercial amenities, as well as a planned development of additional neighboring apartment units. Project consists of (5) freestanding buildings with three different building types to produce (32) 1-bedroom units & (16) 2-bedroom units. The project provides ample parking with 2 1/2 cars per unit (124 spaces), 10,000 SF of open space, of which 9,600 SF has active open space, and plans for a quality rod iron fence.

## LOCATION DESCRIPTION

These parcels are located just off Highway 65 - north of W Henderson Avenue, east of N G St, south of N Main St and W of N Jaye St in Porterville, California. Porterville is a city in the San Joaquin Valley, in Tulare County, California, United States. It is part of the Visalia-Porterville metropolitan statistical area. Since its incorporation in 1902, the city's population has grown as it annexed nearby unincorporated areas. The city's 2021 population (not including East Porterville) was estimated at 62,742. Porterville serves as a gateway to Sequoia National Forest, Giant Sequoia National Monument and Kings Canyon National Park.