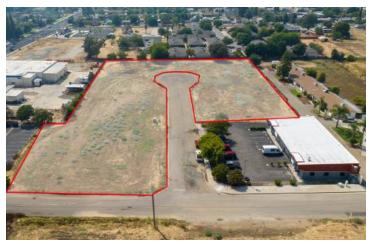

#### **PROPERTY DESCRIPTION**

The site plan consists of seven parcels totaling ±2.03 Acres (±88,426.8 SF) with tentative map good for 48 multifamily apartment units. Parcels are located in a fantastic area for residential and multi-family housing due to the close proximity to many surrounding schools. Offers many nearby commercial amenities, as well as a planned development of additional neighboring apartment units. Project consists of (5) freestanding buildings with three different building types to produce (32) 1-bedroom units & (16) 2-bedroom units. The project provides ample parking with 2 1/2 cars per unit (124 spaces), 10,000 SF of open space, of which 9,600 SF has active open space, and plans for a quality rod iron fence.

## LOCATION DESCRIPTION

These parcels are located just off Highway 65 - north of W Henderson Avenue, east of N G St, south of N Main St and W of N Jaye St in Porterville, California. Porterville is a city in the San Joaquin Valley, in Tulare County, California, United States. It is part of the Visalia-Porterville metropolitan statistical area. Since its incorporation in 1902, the city's population has grown as it annexed nearby unincorporated areas. The city's 2021 population (not including East Porterville) was estimated at 62,742. Porterville serves as a gateway to Sequoia National Forest, Giant Sequoia National Monument and Kings Canyon National Park.