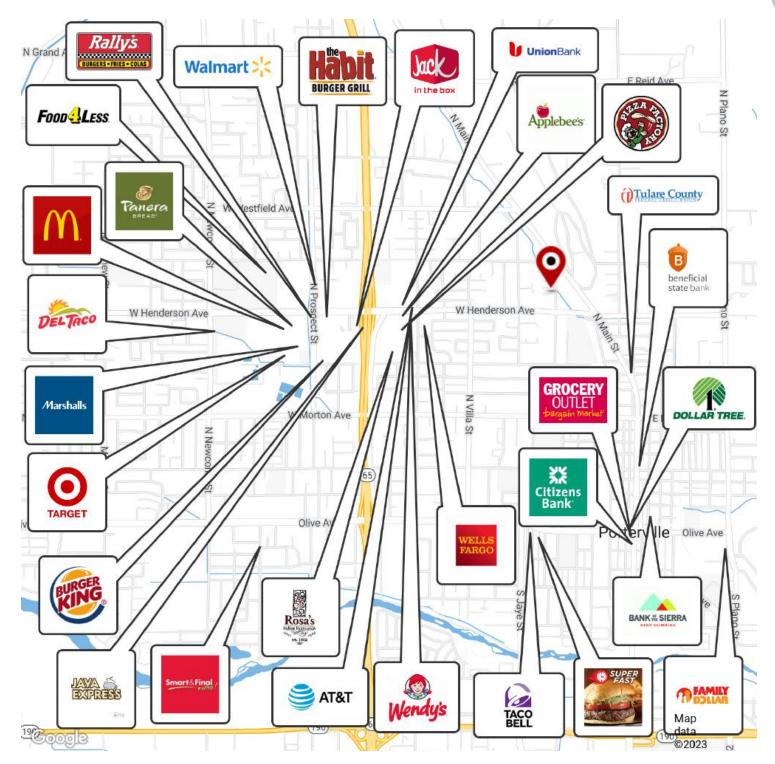

### **PROPERTY HIGHLIGHTS**

- Free And Clear Parcel Ready For Developers Concept
- Proposed 48 Multifamily Apartment Development
- All Curb, Gutter, Street Lighting, & Underground Utilities In Place
- 48 Units | (5) Two-Story Buildings | (16) Two Bed & (32) One Bed
- High Density That Allows Reduction in Minimum Setbacks
- ±2.03 Acres On (7) Parcels | Shovel-ready w/ Utilities @ Site
- · Convenient and Close Highway Access Near Henderson Ave
- Regional Retail Developments On Henderson Ave Just Minutes Away
- Near Major Corridors servicing College, Airport, Downtown, & Schools

## LOCATION DESCRIPTION

These parcels are located just off Highway 65 - north of W Henderson Avenue, east of N G St, south of N Main St and W of N Jaye St in Porterville, California. Porterville is a city in the San Joaquin Valley, in Tulare County, California, United States. It is part of the Visalia-Porterville metropolitan statistical area. Since its incorporation in 1902, the city's population has grown as it annexed nearby unincorporated areas. The city's 2021 population (not including East Porterville) was estimated at 62,742. Porterville serves as a gateway to Sequoia National Forest, Giant Sequoia National Monument and Kings Canyon National Park.