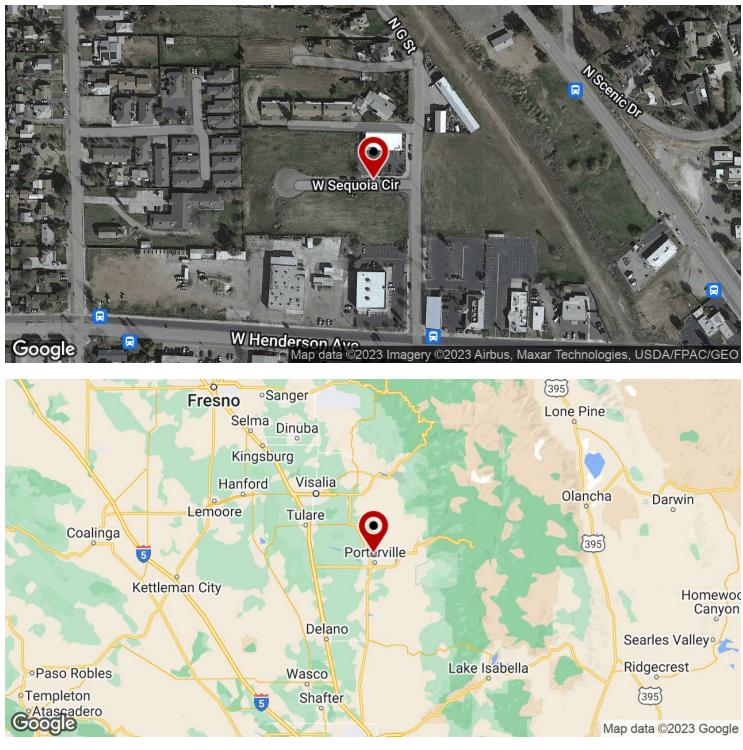

### TOTAL OF ±2.03 ACRES W/TENTATIVE MAP FOR 48 MULTIFAMILY UNITS

KW

300 Sequoia Cir, Porterville, CA 93257

Sale Price

Lot Size:

Zoning:

Market:

Total

## LOCATION DESCRIPTION

These parcels are located just off Highway 65 - north of W Henderson Avenue, east of N G St, south of N Main St and W of N Jaye St in Porterville, California. Porterville is a city in the San Joaquin Valley, in Tulare County, California, United States. It is part of the Visalia-Porterville metropolitan statistical area. Since its incorporation in 1902, the city's population has grown as it annexed nearby unincorporated areas. The city's 2021 population (not including East Porterville) was estimated at 62,742. Porterville serves as a gateway to Sequoia National Forest, Giant Sequoia National Monument and Kings Canyon National Park.