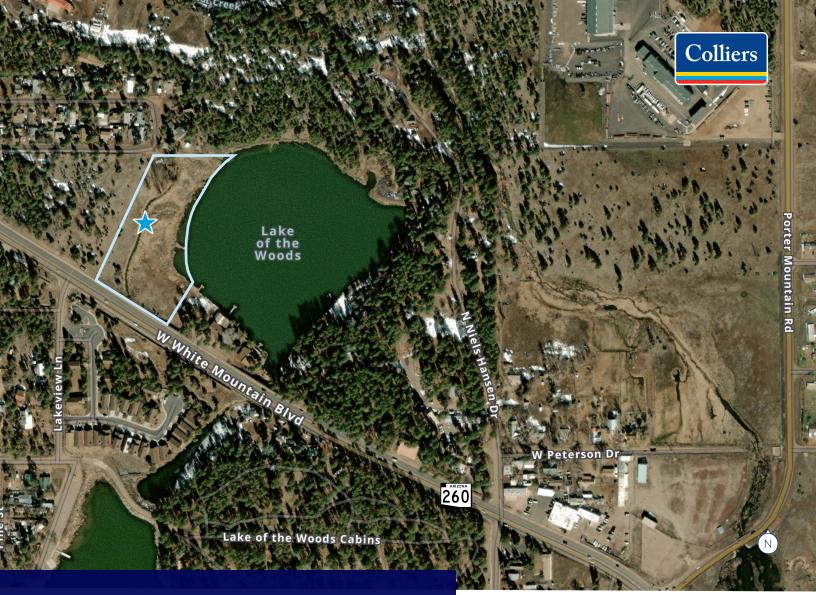

# Located on the West Side of Lake of the Woods

#### Location

West side of Lake of the Woods, located off SR-260 (White Mountain Blvd), west of Porter Mountain Road in the town of Pinetop-Lakeside, AZ.

#### Area\*

 $\pm$ 4.55 gross acres or  $\pm$ 198,198 square feet and is irregular in shape. The property is located on parcel 212-24-096.\*

#### Features

C-1\*\* Zoning (Light Commercial) Town of Pinetop-Lakeside. The property fronts Lake of the Woods and has an irrigation ditch that runs through the west side of the parcel. White Mountain Blvd is the main thoroughfare through Show Low and Pinetop-Lakeside, which gives this parcel excellent exposure. It is located near lodging, food service, entertainment, and shopping.