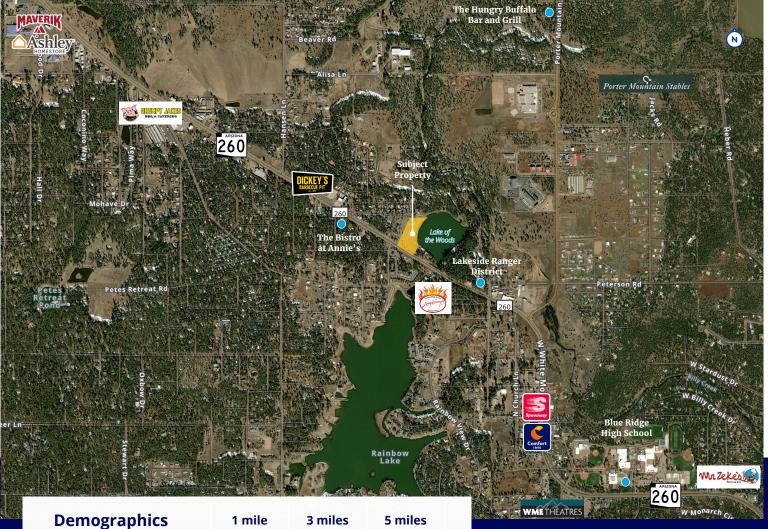

#### Location

West side of Lake of the Woods, located off SR-260 (White Mountain Blvd), west of Porter Mountain Road in the town of Pinetop-Lakeside, AZ.

#### Features

C-1\*\* Zoning (Light Commercial) Town of Pinetop-Lakeside. The property fronts Lake of the Woods and has an irrigation ditch that runs through the west side of the parcel. White Mountain Blvd is the main thoroughfare through Show Low and Pinetop-Lakeside, which gives this parcel excellent exposure. It is located near lodging, food service, entertainment, and shopping.