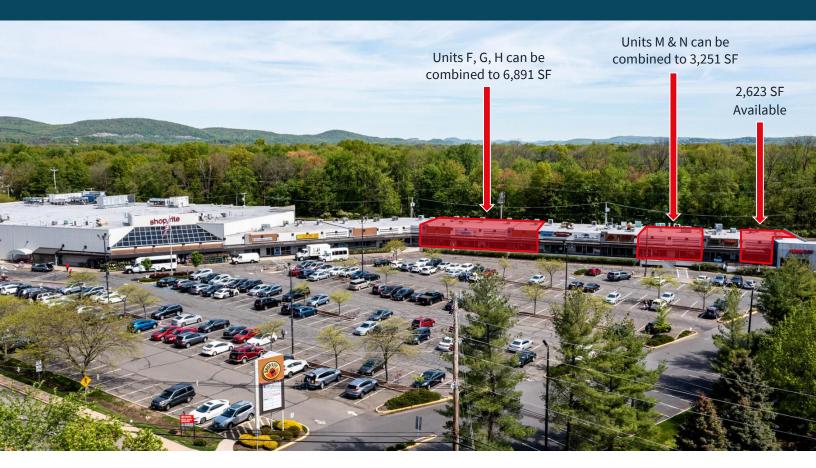

### **PROPERTY HIGHLIGHTS**

- High volume ShopRite grocery store anchor
- GLA: 97,300 SF
- Co-tenants include Supercuts, ShopRite Liquors, Crystal Nails, Jenny's Day Spa
- 374 car parking spaces
- Various sized storefronts with excellent visibility
- 887' of frontage on Beaver Brook Road

### **RETAIL SPACE FOR LEASE**

- Unit F: 2,025 SF
- Unit G: 1,575 SF
- Unit H: 3,291 SF
- Unit M: 1,458 SF
- Unit N: 1,793 SF
- Unit P: 2,623 SF

# Morris County Retail Opportunity

| Unit  | Tenant               | Size      | Unit | Tenant                  | Size     |
|-------|----------------------|-----------|------|-------------------------|----------|
| А     | Shoprite             | 61,215 SF | Κ    | Jenny's Day Spa         |          |
| В     | Blue Foundry<br>Bank | 2,052 SF  | L    | Five Brothers<br>Bagels | 1,438 SF |
| C,D,E | Shoprite Liquors     | 12,652 SF | М    | Available               | 1,458 SF |
| F     | Available            | 2,025 SF  | Ν    | Available               | 1,793 SF |
| G     | Available            | 1,575 SF  | 0    | Anthony Franco<br>Pizza | 2,370 SF |
| Н     | Available            | 3,291 SF  | Р    | Available               | 2,623 SF |
| I     | Crystal Nails        | 1,309 SF  | 1    | Available               | 2,023 31 |
| J     | Wa Seng Kitchen      | 1,177 SF  | Q    | Supercuts               | 1,126 SF |