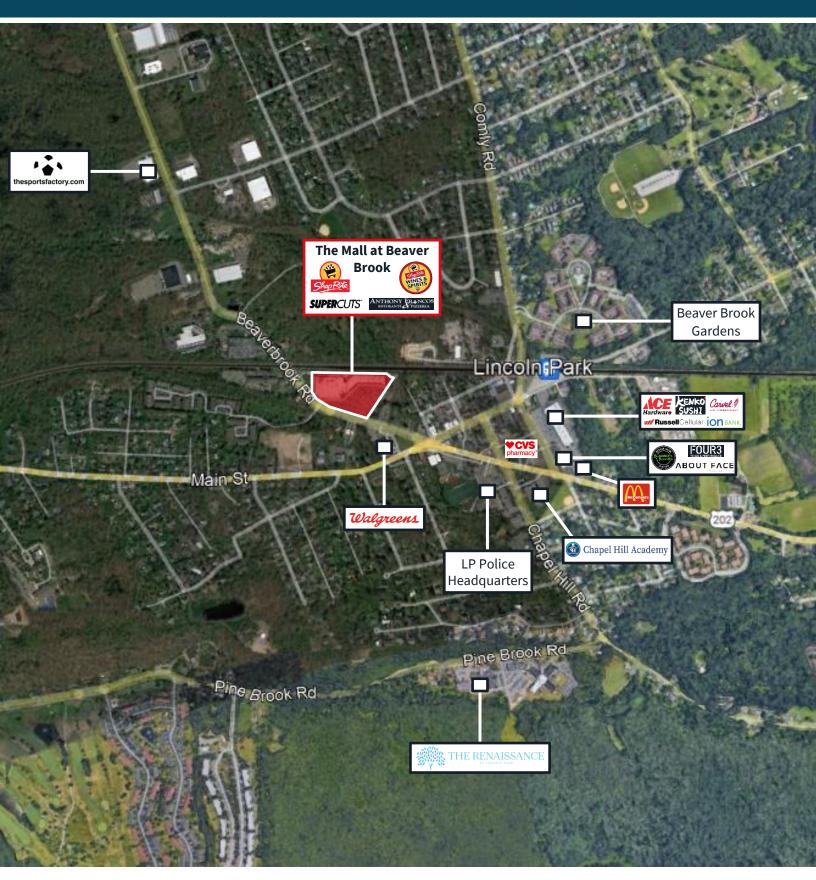

# Morris County Retail Opportunity

# **97,300 SF SHOPPING CENTER IN MORRIS COUNTY** 60 BEAVER BROOK ROAD LINCON PARK, NJ

### **PROPERTY HIGHLIGHTS**

- High volume ShopRite grocery store anchor
- GLA: 97,300 SF
- Co-tenants include Supercuts, ShopRite Liquors, Crystal Nails, Jenny's Day Spa
- 374 car parking spaces
- Various sized storefronts with excellent visibility
- 887' of frontage on Beaver Brook Road

### **TRAFFIC COUNTS**

- Beaver Brook Road: 4,803 VPD
- Boonton Turnpike: 12,908 VPD