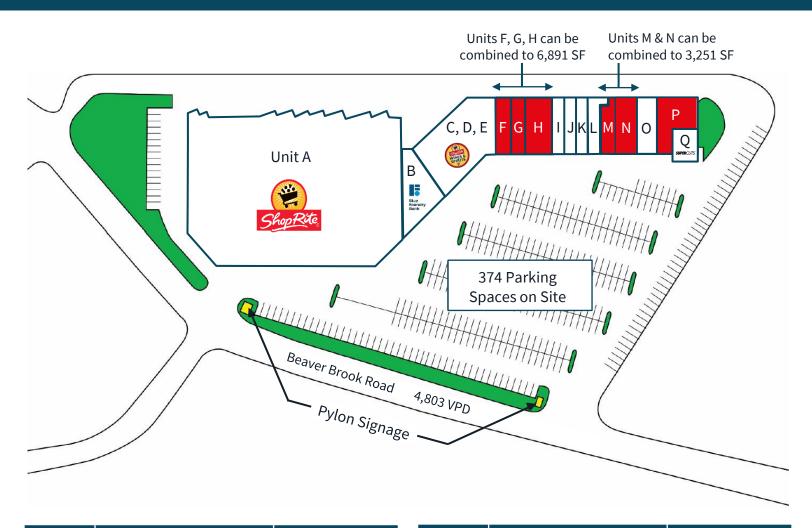

### **PROPERTY HIGHLIGHTS**

- High volume ShopRite grocery store anchor
- GLA: 97,300 SF
- Co-tenants include Supercuts, ShopRite Liquors, Crystal Nails, Jenny's Day Spa
- 374 car parking spaces
- Various sized storefronts with excellent visibility
- 887' of frontage on Beaver Brook Road

### **TRAFFIC COUNTS**

- Beaver Brook Road: 4,803 VPD
- Boonton Turnpike: 12,908 VPD

### **RETAIL SPACE FOR LEASE**

- Unit F: 2,025 SF
- Unit G: 1,575 SF
- Unit H: 3,291 SF
- Unit M: 1,458 SF
- Unit N: 1,793 SF
- Unit P: 2,623 SF

# Morris County Retail Opportunity

| Unit  | Tenant               | Size      | Unit | Tenant                  | Size     |
|-------|----------------------|-----------|------|-------------------------|----------|
| А     | Shoprite             | 61,215 SF | Κ    | Jenny's Day Spa         |          |
| В     | Blue Foundry<br>Bank | 2,052 SF  | L    | Five Brothers<br>Bagels | 1,438 SF |
| C,D,E | Shoprite Liquors     | 12,652 SF | М    | Available               | 1,458 SF |
| F     | Available            | 2,025 SF  | Ν    | Available               | 1,793 SF |
| G     | Available            | 1,575 SF  | 0    | Anthony Franco<br>Pizza | 2,370 SF |
| Н     | Available            | 3,291 SF  | Р    | Available               | 2,623 SF |
| I     | Crystal Nails        | 1,309 SF  | 1    | Available               | 2,023 31 |
| J     | Wa Seng Kitchen      | 1,177 SF  | Q    | Supercuts               | 1,126 SF |