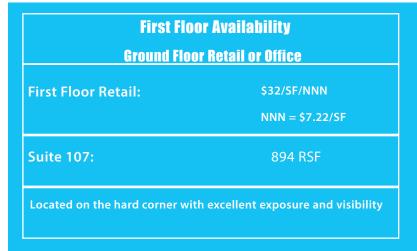

# FREE RENT OFFERED

**First Floor Retail:** 

**Office Lease Rate:** 

\$32.00/SF/NNN NNN = \$7.22/SF 25.00/SF Modified Gross\*

\*Tenant pays separately metered Utilities & Pro-Rata Share of Increase above Base Year Expenses

#### MAIN LEVEL:

UNIT 107 (GROUND FLOOR RETAIL SPACE), 894 RSF 2ND LEVEL:

- UNIT 220, 2,060 RSF (POTENTIAL FOR INDIVIDUALLY LEASED OFFICES)
- UNIT 232, 969 RSF
  - UNIT 220 AND UNIT 232 CAN BE COMBINED FOR +/-3.029 RSF
- UNIT 240, 401 RSF
- UNIT 250, 2,086 RSF
  - UNIT 240 AND UNIT 250 CAN BE COMBINED FOR +/-2,487 RSF