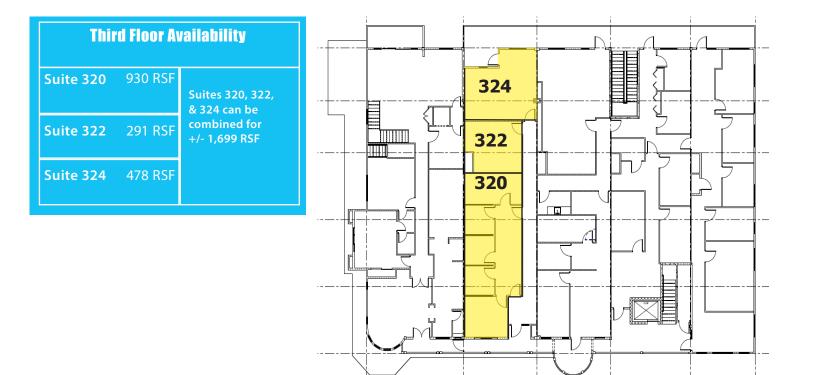

#### 3RD LEVEL:

UNIT 320, 930 RSF UNIT 322, 291 RSF

- UNIT 324, 478 RSF
  - UNIT 320, 322, AND 324 CAN BE COMBINED FOR +/-1,699 RSF