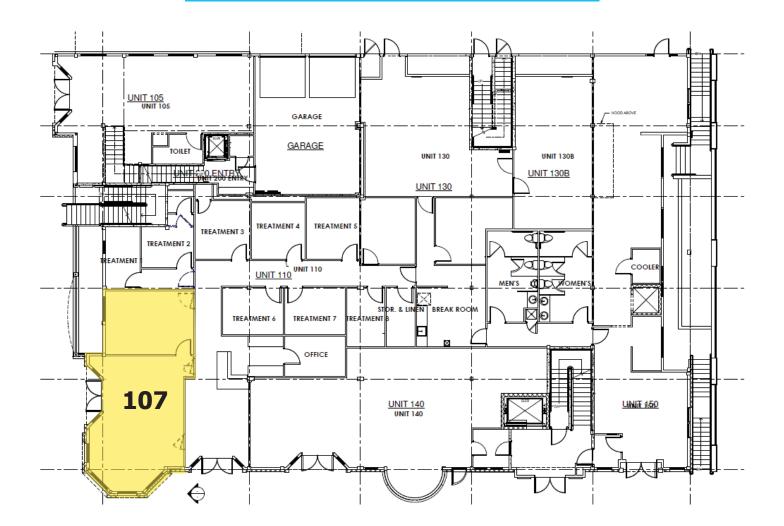

#### MAIN LEVEL:

UNIT 107 (GROUND FLOOR RETAIL SPACE), 894 RSF 2ND LEVEL:

- UNIT 220, 2,060 RSF (POTENTIAL FOR INDIVIDUALLY LEASED OFFICES)
- UNIT 232, 969 RSF
  - UNIT 220 AND UNIT 232 CAN BE COMBINED FOR +/-3.029 RSF
- UNIT 240, 401 RSF
- UNIT 250, 2,086 RSF
  - UNIT 240 AND UNIT 250 CAN BE COMBINED FOR +/-2,487 RSF