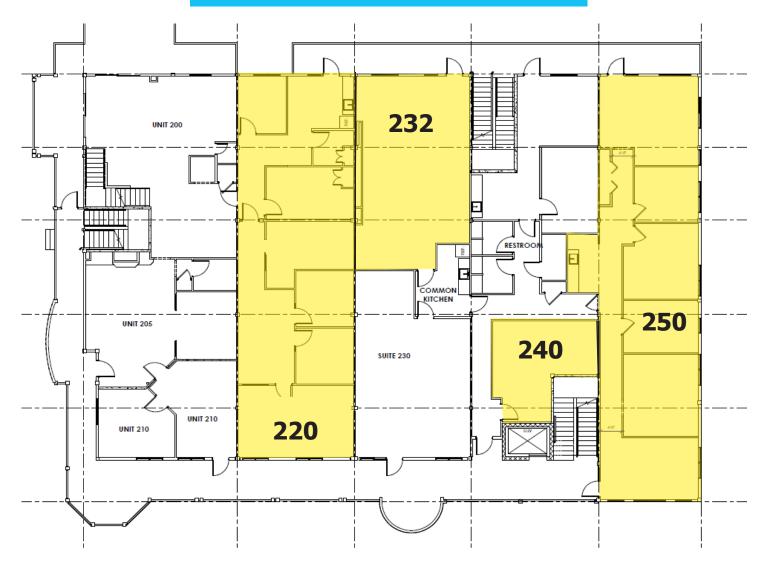

#### MAIN LEVEL:

UNIT 107 (GROUND FLOOR RETAIL SPACE), 894 RSF 2ND LEVEL:

- UNIT 220, 2,060 RSF (POTENTIAL FOR INDIVIDUALLY LEASED OFFICES)
- UNIT 232, 969 RSF
  - UNIT 220 AND UNIT 232 CAN BE COMBINED FOR +/-3.029 RSF
- UNIT 240, 401 RSF
- UNIT 250, 2,086 RSF
  - UNIT 240 AND UNIT 250 CAN BE COMBINED FOR +/-2,487 RSF

| Second Floor Availability |           |                                                    |
|---------------------------|-----------|----------------------------------------------------|
| Suite 220                 | 2,060 RSF | Suites 220 & 232 can be combined for +/- 3,029     |
| Suites 232                | 969 RSF   | RSF                                                |
| Suite 240                 | 401 RSF   | Suites 240 & 250 can be combined for +/- 2,487 RSF |
| Suite 250                 | 2,086 RSF |                                                    |