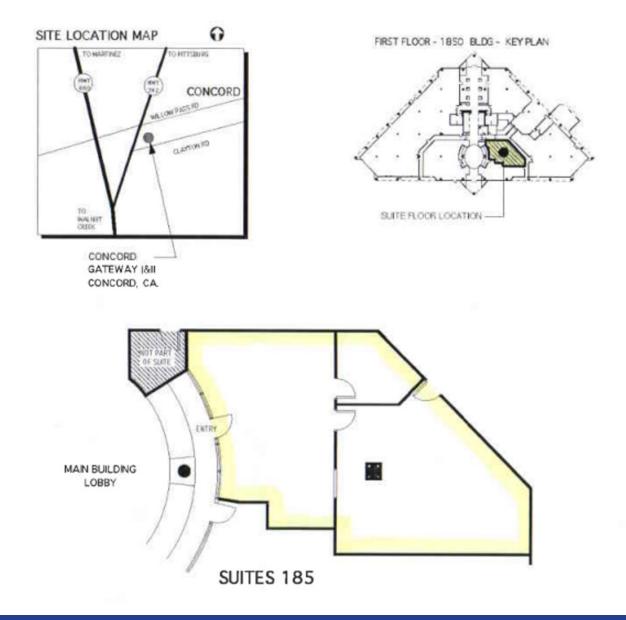

# **SPACE PROFILE**

| Size               | 1,494 RSF           |
|--------------------|---------------------|
| Premises           | Suite 185           |
| <b>Rental Rate</b> | Inquire with Broker |
| Availability       | Available Now       |
| Term               | Through 5/31/2026   |

### SUITE 185 | RSF