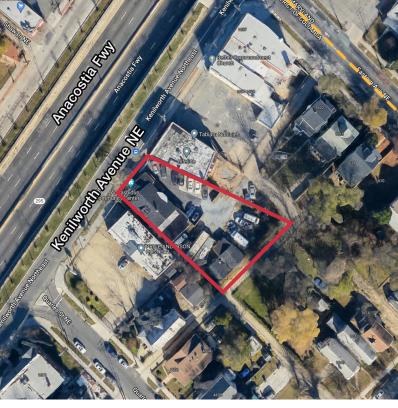

### **Property Highlights**

- Approximately 3,000  $\pm$  SF Industrial Building with Contractor Yard
- Located in the growing economic corridor of Kenilworth Avenue
- · Access and visibility from I-295 and Kenilworth Avenue
- · Close proximity to Deanwood Metro Station
- Zoned PDR-1
- Built in 1922
- 7 parking spaces
- Great opportunity for user or investor to own property in Washington, DC and close to Prince George's County

### **Property Overview**

A 3,000  $\pm$  SF Industrial Building with Contractor Yard located right off of Kenilworth Avenue and I-295.

### Offering Summary

| Sale Price:    | Subject To Offer |
|----------------|------------------|
| Building Size: | 3,000 ± SF       |
| Available SF:  | 3,000 ± SF       |
| Lot Size:      | 0.26 Acres       |