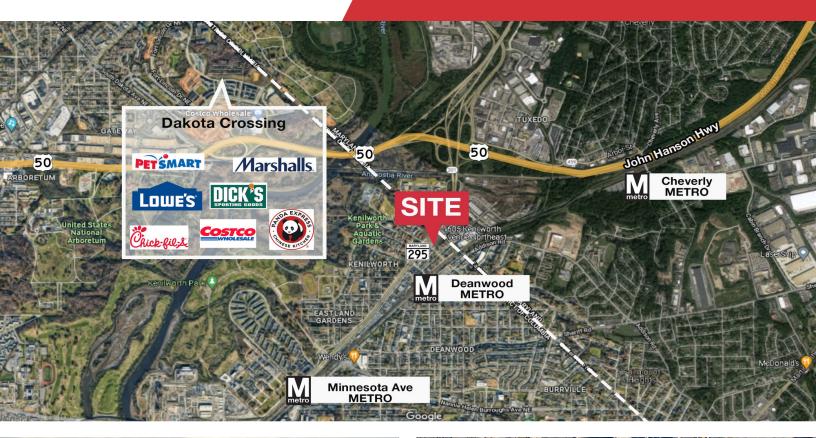

### **Property Highlights**

- Approximately 3,000  $\pm$  SF Industrial Building with Contractor Yard
- Located in the growing economic corridor of Kenilworth Avenue
- · Access and visibility from I-295 and Kenilworth Avenue
- · Close proximity to Deanwood Metro Station
- Zoned PDR-1
- Built in 1922
- 7 parking spaces
- Great opportunity for user or investor to own property in Washington, DC and close to Prince George's County

### **Property Overview**

A 3,000  $\pm$  SF Industrial Building with Contractor Yard located right off of Kenilworth Avenue and I-295.