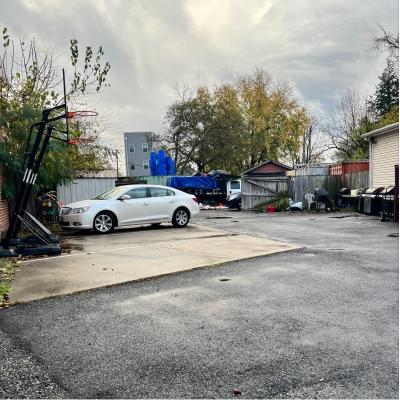

### **Property Highlights**

- Approximately 3,000  $\pm$  SF Industrial Building with Contractor Yard
- Located in the growing economic corridor of Kenilworth Avenue
- · Access and visibility from I-295 and Kenilworth Avenue
- · Close proximity to Deanwood Metro Station
- Zoned PDR-1
- Built in 1922
- 7 parking spaces
- Great opportunity for user or investor to own property in Washington, DC and close to Prince George's County

### **Property Overview**

A 3,000  $\pm$  SF Industrial Building with Contractor Yard located right off of Kenilworth Avenue and I-295.