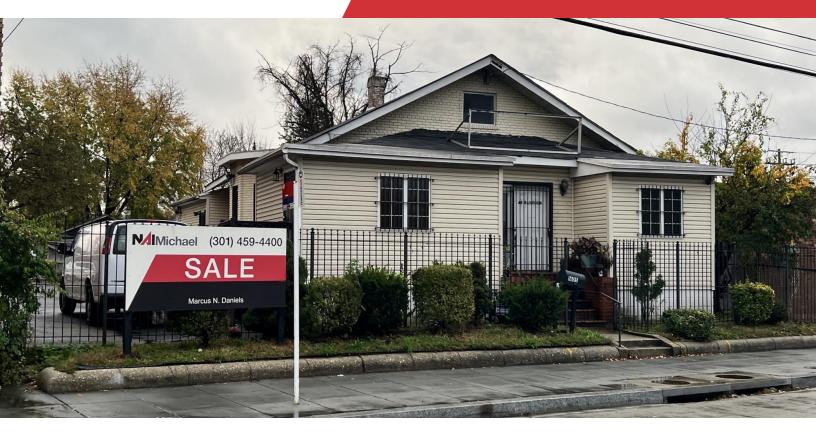

## For Sale 3,000 ± SF Industrial Building w/Contractor Yard

### **Property Highlights**

- Approximately 3,000  $\pm$  SF Industrial Building with Contractor Yard
- Located in the growing economic corridor of Kenilworth Avenue
- · Access and visibility from I-295 and Kenilworth Avenue
- · Close proximity to Deanwood Metro Station
- Zoned PDR-1
- Built in 1922
- 7 parking spaces
- Great opportunity for user or investor to own property in Washington, DC and close to Prince George's County

### **Property Overview**

A 3,000  $\pm$  SF Industrial Building with Contractor Yard located right off of Kenilworth Avenue and I-295.