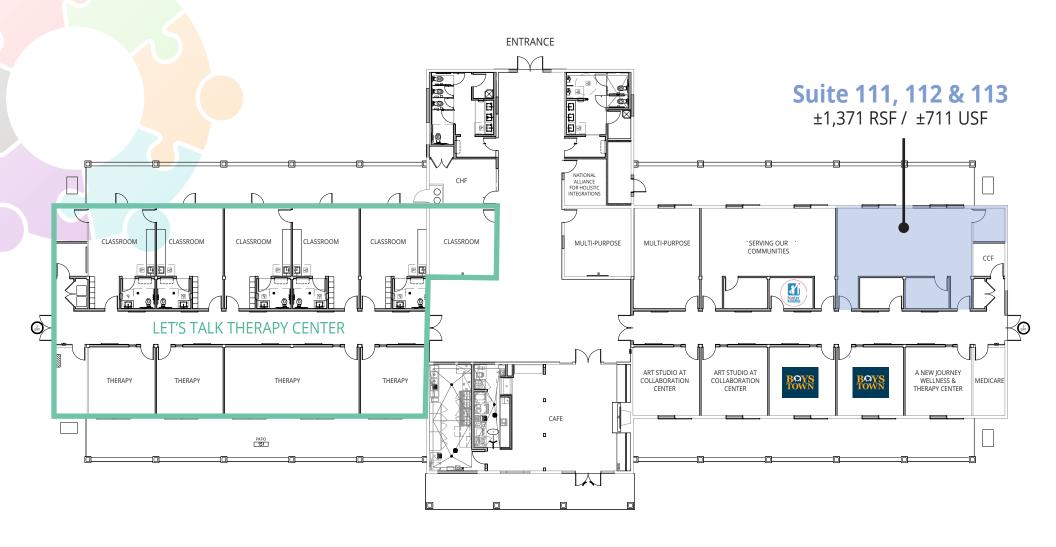

Join the Collaboration Center and contribute to removing barriers and helping these individuals and families reach their full potential and live their dreams in Nevada!

- Office / Medical Suite available for Lease
- Suite 111/112/113: 1,371 Rentable SF / 711 Usable SF
- Co-tenants include a part-time Medicare office, Boys Town Nevada, Foster Kinship and more.
- The Collaboration Center provides treatment and therapy services, support services, recreation and community inclusion programs, health and wellness programs, vocational training, life skills and educational training and workshops.
- Tenants receive 8 hours per month of free multi-purpose room.
- One of a kind campus focused on social inclusion, family and peer engagement, recreation, therapy and education.
- Asking Rate: \$2.50 psf FSG