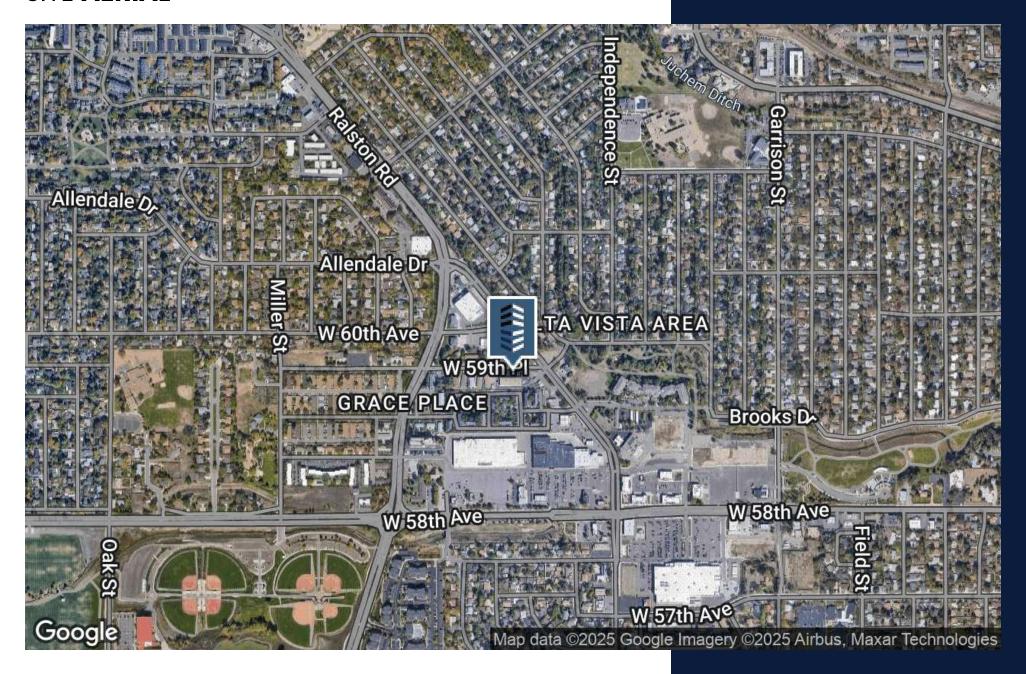

**STEPHEN J. MILLER**

**SENIOR BROKER ASSOCIATE 720.881.6346**smiller@uniqueprop.com



## PROPERTY **HIGHLIGHTS**

| Address          | 9840 W 59th PI - Unit 9810<br>Arvada, CO 80004 |
|------------------|------------------------------------------------|
| Property Type    | Retail/Office                                  |
| Property Subtype | Improved Retail                                |
| Available SF     | 624 SF                                         |
| Lease Rate       | \$25.00/SF/Yr (MG)                             |
|                  |                                                |

#### **PROPERTY DESCRIPTION**

Suite 9810:
Separate outside entrance - storefront
Unique retail space
Outside signage available
Upgraded space



# 9810 - FLOOR PLAN





## SITE **AERIAL**