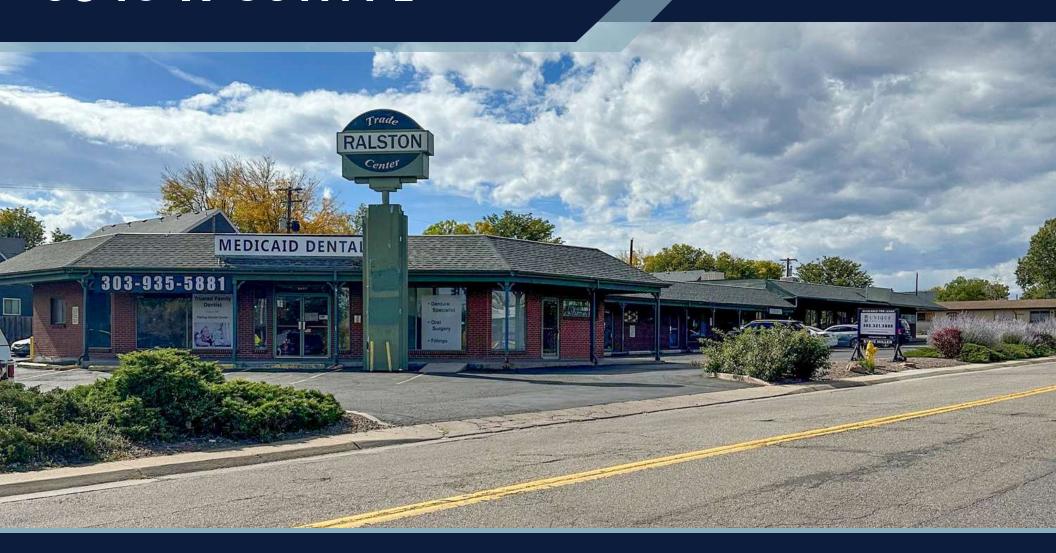

# 9840 W 59TH PL

624 SF **SUITE 9810** 

## PROPERTY **HIGHLIGHTS**

| Address          | 9840 W 59th PI - Unit 9810<br>Arvada, CO 80004 |
|------------------|------------------------------------------------|
| Property Type    | Retail/Office                                  |
| Property Subtype | Improved Retail                                |
| Available SF     | 624 SF                                         |
| Lease Rate       | \$25.00/SF/Yr (MG)                             |
|                  |                                                |

#### **PROPERTY DESCRIPTION**

Suite 9810:
Separate outside entrance - storefront
Unique retail space
Outside signage available
Upgraded space