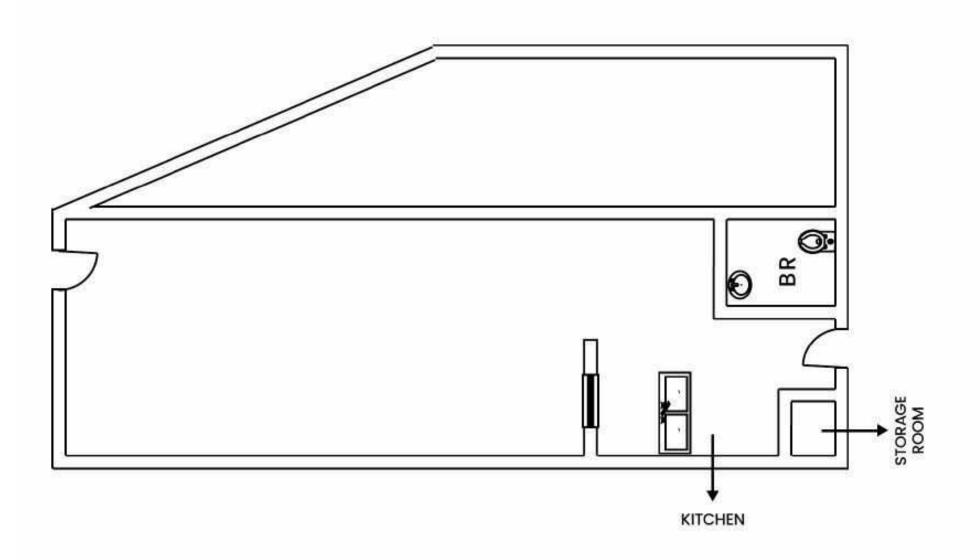

**SUITE 9810** 



#### **STEPHEN J. MILLER**

**SENIOR BROKER ASSOCIATE 720.881.6346**smiller@uniqueprop.com



## PROPERTY **HIGHLIGHTS**

| Address          | 9840 W 59th PI - Unit 9810<br>Arvada, CO 80004 |
|------------------|------------------------------------------------|
| Property Type    | Retail/Office                                  |
| Property Subtype | Improved Retail                                |
| Available SF     | 624 SF                                         |
| Lease Rate       | \$25.00/SF/Yr (MG)                             |
|                  |                                                |

#### **PROPERTY DESCRIPTION**

Suite 9810:
Separate outside entrance - storefront
Unique retail space
Outside signage available
Upgraded space



# 9810 - FLOOR PLAN





## SITE **AERIAL**