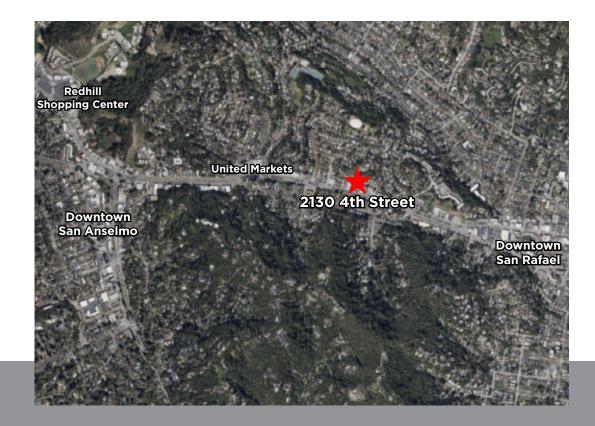

### **DESCRIPTION OF AREA**

2130 4th Street is conveniently located in San Rafael's West End with strong traffic and many nearby amenities.

# **NEARBY AMENITIES**

- Miracle Mile Cafe
- Safeway
- United Markets
- Downtown San Rafael
- Downtown San Anselmo
- Redhill Shopping Center

# TRANSPORTATION ACCESS

- 1 block from bus stops on Bridgeway
- 1.5 miles from Hwy 101
- 1.5 miles from the SMART Train station

NATHAN BALLARD, PARTNER LIC # 01743417 (415) 461-1010, EXT 116 NBALLARD@KEEGANCOPPIN.COM