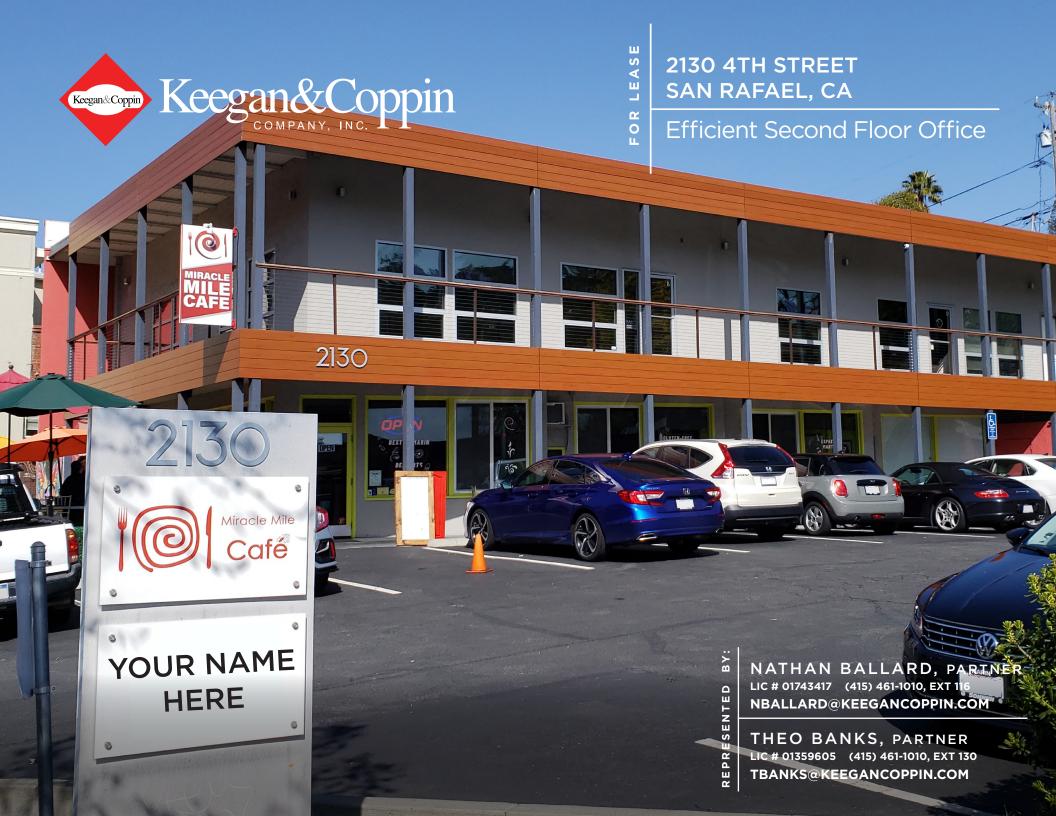

# **DESCRIPTION OF PREMISES**

2130 4th Street is an outstanding mixed-use retail/office building with high-quality finishes, situated on 4th Street in San Rafael's West End. The building boasts an extensive glass line and direct access to all neighborhood amenities and services.

### **DESCRIPTION OF AREA**

2130 4th Street is conveniently located in San Rafael's West End with strong traffic and many nearby amenities.