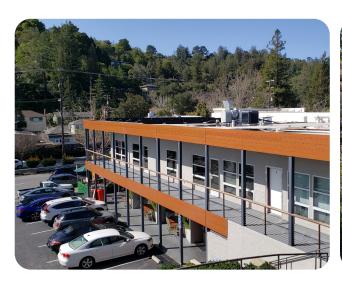

# **DESCRIPTION OF PREMISES**

2130 4th Street is an outstanding mixed-use retail/office building with high-quality finishes, situated on 4th Street in San Rafael's West End. The building boasts an extensive glass line and direct access to all neighborhood amenities and services.