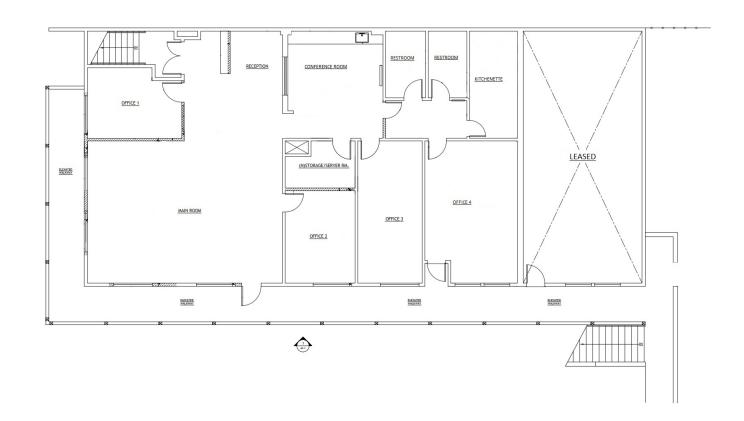

# **Suite B:** 2,440+/- sq ft

## **DESCRIPTION**

Nicely improved second floor space with 4 private offices, reception, conference room, kitchenette and private restrooms. Lots of natural sunlight.

Tenant benefits from solar electrical offset.