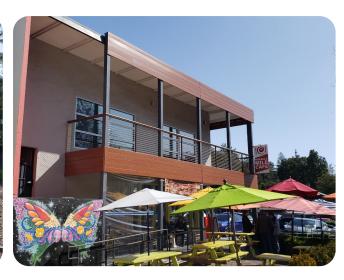

# **DESCRIPTION OF PREMISES**

2130 4th Street is an outstanding mixed-use retail/office building with high-quality finishes, situated on 4th Street in San Rafael's West End. The building boasts an extensive glass line and direct access to all neighborhood amenities and services.