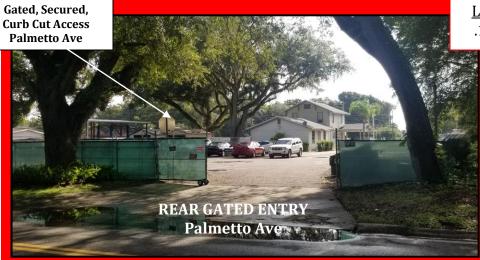

# **AUTO SALES OR BUSINESS OFFICE WITH PARKING**

PORTIONS OF 2634 SANFORD AVE, SANFORD, FL 32773

- Perimeter Fencing with green screen, west and south sides of land area
- Security Gated along Palmetto Ave

Area 1: Access: Palmetto Ave, Two Vehicle Lifts

■ Area 2: Access: Sanford Ave, 2 Story + 1 Story Office

■ Close to: SR 417 - easy access anywhere in Florida

■ Lease Payment: Area 1 OR Area 2 = \$4,999 MG + sls tx