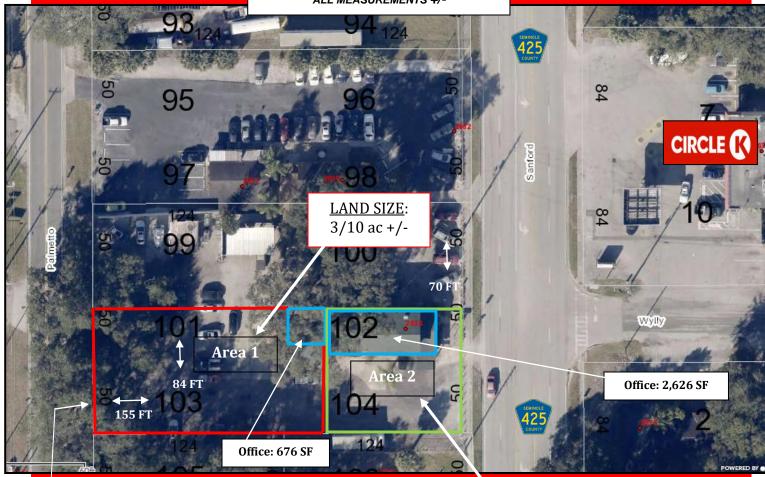

# **AERIAL OVERVIEW**

ALL MEASUREMENTS +/-

# PROPERTY HIGHLIGHTS

■ Land Size: Area 1: .30 ac +/- Area 2: .166 ac +/-

■ <u>Off Space</u>: <u>Area 1</u>: 676 SF +/- <u>Area 2</u>: 2,676 SF +/-

■ Zoning: C-2 FLU: COM Muni: Seminole County

Land area is largely impervious surface

# <u>LAND SIZE</u>: .166 ac +/-