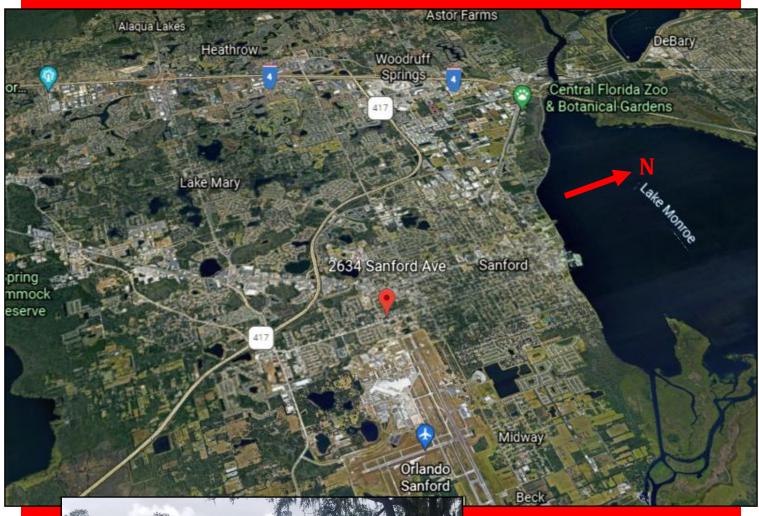

58
 36,288

 Avg HH Income:
 \$70,311
 \$65,496
 \$77,647

Boss Commerical Real Estate, LLC

Licensed Real Estate Brokers

2211 Saxon Dr New Smyrna Beach, FL, 32169

Tel: 407-733-8159 Fax: 321-549-6269 www.BossCRE.com





# **AERIAL OVERVIEW**

ALL MEASUREMENTS +/-





# <u>LAND SIZE</u>: .166 ac +/-

### CONTACT

Scott Garrett
Cell: 407.733.8159
Scott@BossCRE.com
www.BossCRE.com

Boss Commerical Real Estate, LLC

Licensed Real Estate Brokers

2211 Saxon Dr New Smyrna Beach, FL, 32169

Tel: 407-733-8159 Fax: 321-549-6269

This information is from sources we deem reliable and is subject to prior sale, lease, withdrawal without notice, or change in prices, rates, or conditions. No representation is made as to the accuracy of any information furnished.



## **AERIAL OVERVIEW METRO AREA**



# Office Entrance with Handicap Accessible Ramp

### CONTACT

Scott Garrett Cell: 407.733.8159 Scott@BossCRE.com www.BossCRE.com

Boss Commerical Real Estate, LLC

Licensed Real Estate Brokers

2211 Saxon Dr

New Smyrna Beach, FL, 32169

Tel: 407-733-8159

Fax: 321-549-6269

This information is from sources we deem reliable and is subject to prior sale, lease, withdrawal without notice, or change in prices, rates, or conditions. No representation is made as to the accuracy of any information furnished.