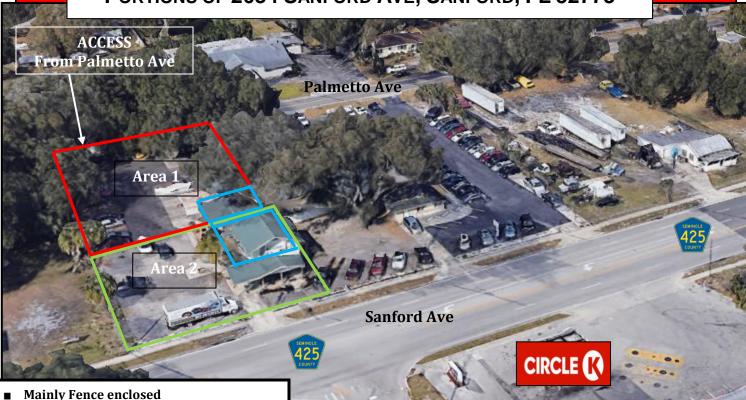

# **AUTO SALES OR BUSINESS OFFICE WITH PARKING**

PORTIONS OF 2634 SANFORD AVE, SANFORD, FL 32773

- Perimeter Fencing with green screen, west and south sides of land area
- Security Gated along Palmetto Ave

# PROPERTY HIGHLIGHTS

■ Land Size: Area 1: .30 ac +/- Area 2: .166 ac +/-

■ <u>Off Space</u>: <u>Area 1</u>: 676 SF +/- <u>Area 2</u>: 2,676 SF +/-

■ Zoning: C-2 FLU: COM Muni: Seminole County

Land area is largely impervious surface

Area 1: Access: Palmetto Ave, Two Vehicle Lifts

■ Area 2: Access: Sanford Ave, 2 Story + 1 Story Office

■ Close to: SR 417 - easy access anywhere in Florida

■ Lease Payment: Area 1 OR Area 2 = \$4,999 MG + sls tx

Lease Payment: Total Area (Area 1 & 2): \$7,999 MG + sls tx