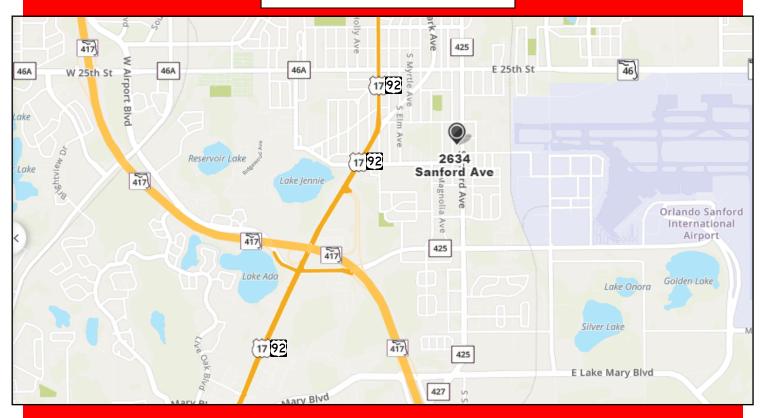

SF +/-

■ Zoning: C-2 FLU: COM Muni: Seminole County

Land area is largely impervious surface

Area 1: Access: Palmetto Ave, Two Vehicle Lifts

■ Area 2: Access: Sanford Ave, 2 Story + 1 Story Office

■ Close to: SR 417 - easy access anywhere in Florida

■ Lease Payment: Area 1 OR Area 2 = \$4,999 MG + sls tx

Lease Payment: Total Area (Area 1 & 2): \$7,999 MG + sls tx

## **Scott Garrett**

BOSS Commercial Real Estate
Licensed Commercial Real Estate Broker
Cell: 407-733-8159
Fax: 321-549-6269
Scott@BossCRE.com

www.BossCRE.com

This information is from sources we deem reliable and is subject to prior sale, lease, withdrawal without notice, or change in prices, rates, or conditions. No representation is made as to the accuracy of any information furnished.



# **MAP LOCATION OVERVIEW**



### CONTACT

Scott Garrett Cell: 407.733.8159 Scott@BossCRE.com www.BossCRE.com

# TRAFFIC COUNTS

S Sanford Ave @ 25<sup>th</sup> Pl 20,541

 I mile
 3 mile
 5 mile

 Population:
 7,711
 59,537
 96,868

 Households:
 2,993
 21,958
 36,288

 Avg HH Income:
 \$70,311
 \$65,496
 \$77,647

Boss Commerical Real Estate, LLC

Licensed Real Estate Brokers

2211 Saxon Dr New Smyrna Beach, FL, 32169

Tel: 407-733-8159 Fax: 321-549-6269 www.BossCRE.com





# **AERIAL OVERVIEW**

ALL MEASUREMENTS +/-





# <u>LAND SIZE</u>: .166 ac +/-

### CONTACT

Scott Garrett
Cell: 407.733.8159
Scott@BossCRE.com
www.BossCRE.com

Boss Commerical Real Estate, LLC

Licensed Real Estate Brokers

2211 Saxon Dr New Smyrna Beach, FL, 32169

Tel: 407-733-8159 Fax: 321-549-6269

This information is from sources we dee