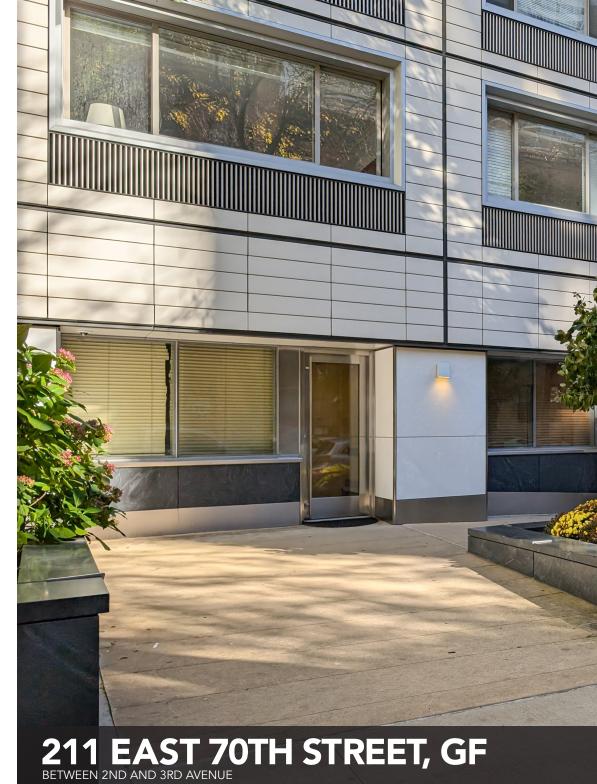

## GROUND FLOOR MEDICAL OFFICE FOR LEASE

| PRICE       | INQUIRE      |
|-------------|--------------|
| APPROX SIZE | 2,276+/- RSF |
| TERM        | NEGOTIABLE   |
| POSSESSION  | IMMEDIATE    |

## ADDITIONAL FEATURES

- PRIVATE STREET ENTRANCE EAST 70TH STREET
- WINDOWS FACING 70TH STREET AND COURTYARD
- CENTRAL AIR CONDITIONING
- ADAPTABLE TO ANY MEDICAL SPECIALTY

FLOOR PLAN FOR ILLUSTRATIVE PURPOSES ONLY