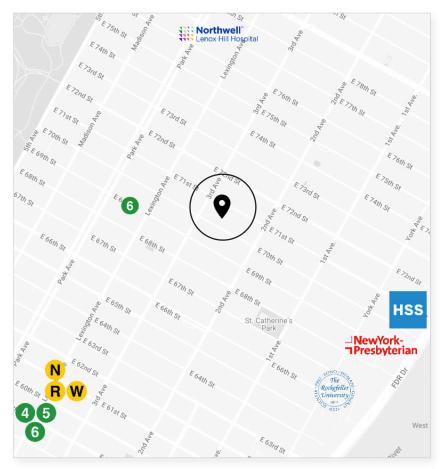

## ADDITIONAL FEATURES

- PRIVATE STREET ENTRANCE EAST 70TH STREET
- WINDOWS FACING 70TH STREET AND COURTYARD
- CENTRAL AIR CONDITIONING
- ADAPTABLE TO ANY MEDICAL SPECIALTY

FLOOR PLAN FOR ILLUSTRATIVE PURPOSES ONLY