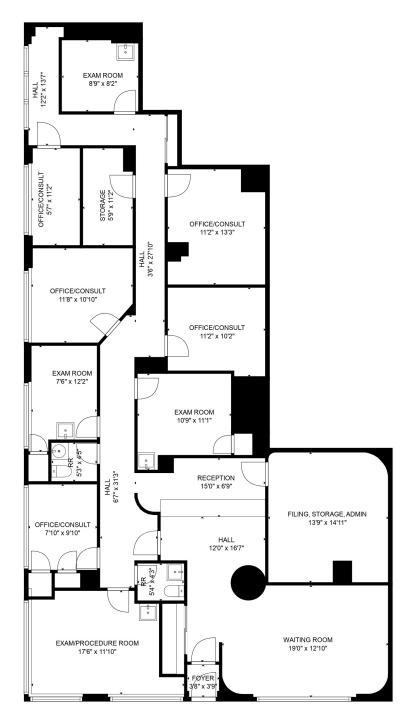

## LAYOUT

- WAITING ROOM
- RECEPTION
- FOUR EXAM ROOMS
- FIVE OFFICES/CONSULTS
- FILE/STORAGE/ADMIN OFFICE
- TWO RESTROOMS

## ADDITIONAL FEATURES

- PRIVATE STREET ENTRANCE EAST 70TH STREET
- WINDOWS FACING 70TH STREET AND COURTYARD
- CENTRAL AIR CONDITIONING
- ADAPTABLE TO ANY MEDICAL SPECIALTY

FLOOR PLAN FOR ILLUSTRATIVE PURPOSES ONLY