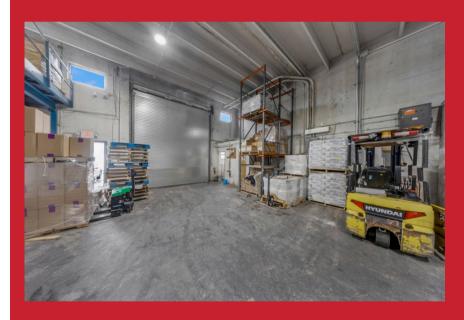

## 1996 NW 22ND ST MIAMI, FL 33142

ALLAPATTAH URBAN CORE 5,040SF COOLER/FREEZER WAREHOUSE.

Urban 5.040sf Allapattah Core Cooler/Freezer Warehouse. 5.040sf warehouse on 7,800sf lot, setback to accommodate easy loading/unloading and parking in front of building. Single overhead door, 18 ft ceilings for amazing storage volume, twin tee construction for solid build and easier insuring, and over 3,000sf in recent vintage cooler/freezers. The site's best feature is location. Allapattah is an urban core neighborhood, with quick access to major population centers like downtown, Brickell, coral gables, Wynwood and more. It also features great access to major logistical focal points such as the airport riverport and seaport, and all the areas major highways such as I95 and SR836 which can get you anywhere north/south/or west in the county. Its location adjacent-West of Wynwood and adjacent-North of the Civic Center also means its in the immediate path of development, and thus also a great investment. Site will be delivered vacant.