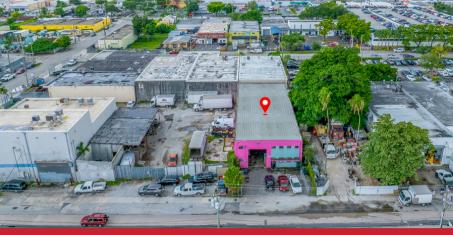

## 1996 NW 22ND ST MIAMI, FL 33142

ALLAPATTAH URBAN CORE 5,040SF COOLER/FREEZER WAREHOUSE.

Urban 5.040sf Allapattah Core Cooler/Freezer Warehouse. 5.040sf warehouse on 7,800sf lot, setback to accommodate easy loading/unloading and parking in front of building. Single overhead door, 18 ft ceilings for amazing storage volume, twin tee construction for solid build and easier insuring, and over 3,000sf in recent vintage cooler/freezers. The site's best feature is location. Allapattah is an urban core neighborhood, with quick access to major population centers like downtown, Brickell, coral gables, Wynwood and more. It also features great access to major logistical focal points such as the airport riverport and seaport, and all the areas major highways such as I95 and SR836 which can get you anywhere north/south/or west in the county. Its location adjacent-West of Wynwood and adjacent-North of the Civic Center also means its in the immediate path of development, and thus also a great investment. Site will be delivered vacant.