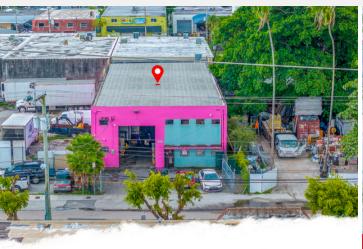

## 1996 NW 22ND ST MIAMI, FL 33142

ALLAPATTAH URBAN CORE 5,040SF COOLER/FREEZER WAREHOUSE.

Urban 5.040sf Allapattah Core Cooler/Freezer Warehouse. 5.040sf warehouse on 7,800sf lot, setback to accommodate easy loading/unloading and parking in front of building. Single overhead door, 18 ft ceilings for amazing storage volume, twin tee construction for solid build and easier insuring, and over 3,000sf in recent vintage cooler/freezers. The site's best feature is location. Allapattah is an urban core neighborhood, with quick access to major population centers like downtown, Brickell, coral gables, Wynwood and more. It also features great access to major logistical focal points such as the airport riverport and seaport, and all the areas major highways such as I95 and SR836 which can get you anywhere north/south/or west in the county. Its location adjacent-West of Wynwood and adjacent-North of the Civic Center also means its in the immediate path of development, and thus also a great investment. Site will be delivered vacant.