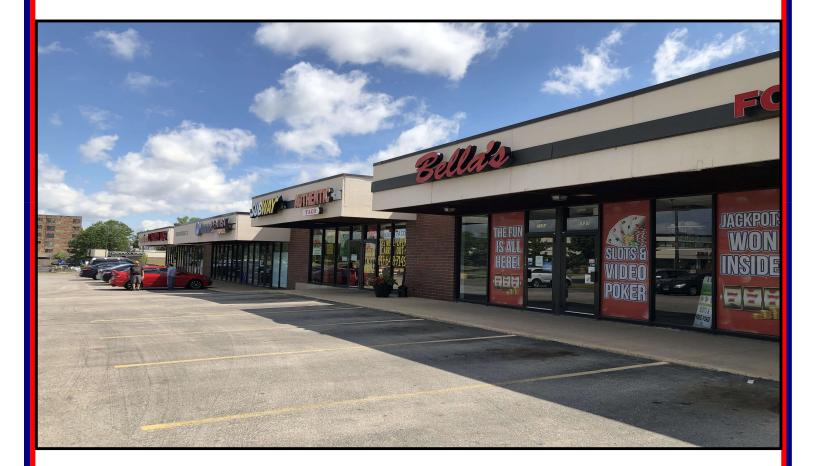

## **Nerge Center**

Elk Grove Village, IL

## FOR LEASE

Available Space For Rent: up to 2,100 SqFt

Great location adjacent to I-355. Highly trafficked roadway near Alexian Brothers Hospital. This largely residential area has also a mix of major industrial and office parks.

Prime Location: Nerge Shopping Center 1101-1141 Nerge Road Elk Grove Village, IL 60007 Access: NE of Nerge Road and Devon Avenue 1) Nerge Road (North and South) Minutes away from Route 53

Join Dunkin Donut's, Pantry, Allstate, Subway, Salon, Ma's Oriental & more . . . Contact: Leo Lenaghan (630)894-1277 Ext.12 E-mail: leo@chuckandleo.com