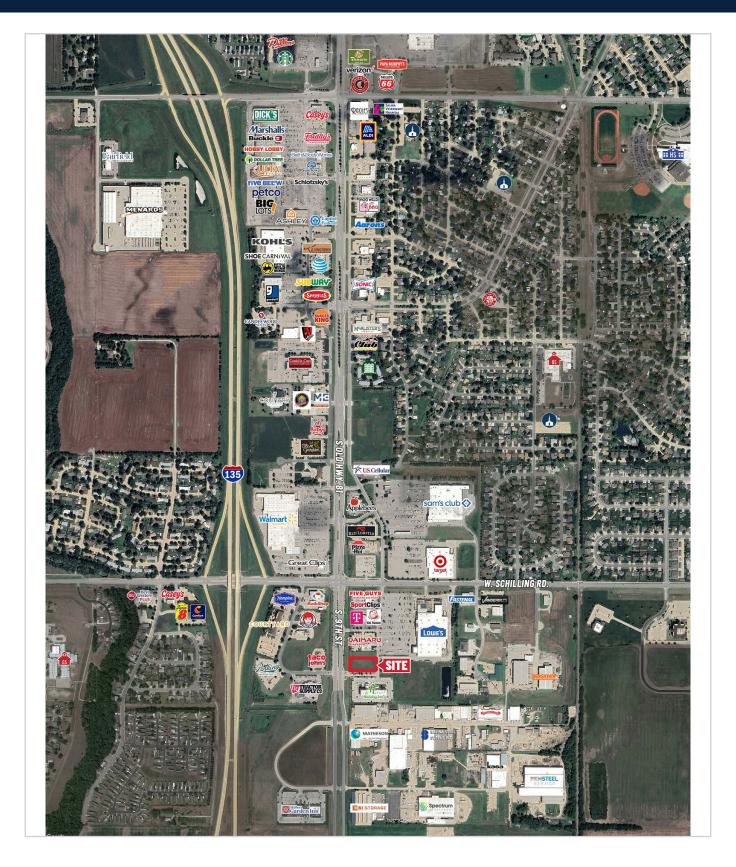

## **PROPERTY HIGHLIGHTS**

- Pad site available for BTS, Ground Lease or Sale
- Located just south of Schilling on 9th Street in front of Lowe's.
- Highly desirable location for any retailer, office, or restaurant user.
- Area retailers include: Walmart, Five Guys, Wendy's, Target, and many more.