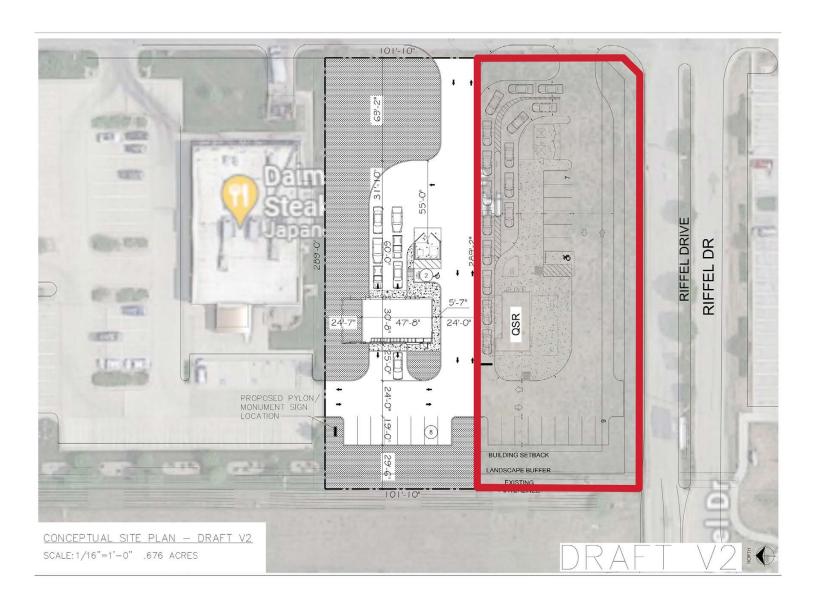

## PAD SITE AVAILABLE WITH 9TH ST. FRONTAGE IN SALINA FOR SALE OR LEASE | 3125 S. 9th St., Salina, KS 67401

| SALE RATE:  | \$650,000.00    |
|-------------|-----------------|
| LEASE RATE: | \$60,000.00/Yr. |
| LOT SIZE:   | 31,451 SF       |
| ZONING:     | PC-3            |

## **PROPERTY HIGHLIGHTS**

- Pad site available for BTS, Ground Lease or Sale
- Located just south of Schilling on 9th Street in front of Lowe's.
- Highly desirable location for any retailer, office, or restaurant user.
- Area retailers include: Walmart, Five Guys, Wendy's, Target, and many more.