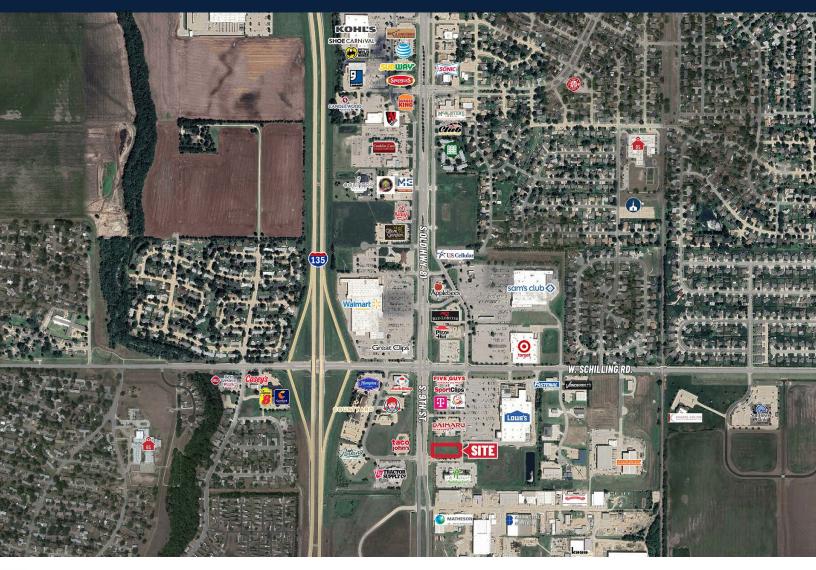

## **PROPERTY HIGHLIGHTS**

- Pad site available for BTS, Ground Lease or Sale
- Located just south of Schilling on 9th Street in front of Lowe's.
- Highly desirable location for any retailer, office, or restaurant user.
- Area retailers include: Walmart, Five Guys, Wendy's, Target, and many more.