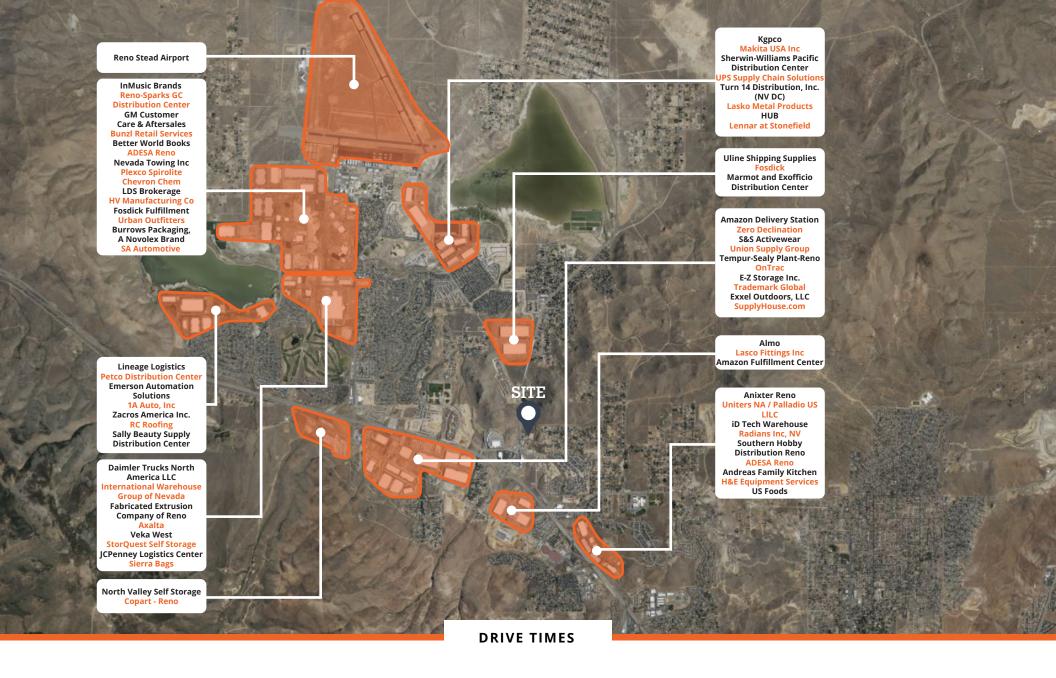

15 MINUTES to Reno-Tahoe International Airport

10 MINUTES to Downtown Reno

40 MINUTES to Nevada's Capitol Carson City

10 MINUTES to Sparks

10 MINUTES to I-80

30 MINUTES to Tahoe Reno Industrial Center

10 MINUTES to University of Nevada, Reno

< 5 MINUTES to I-395