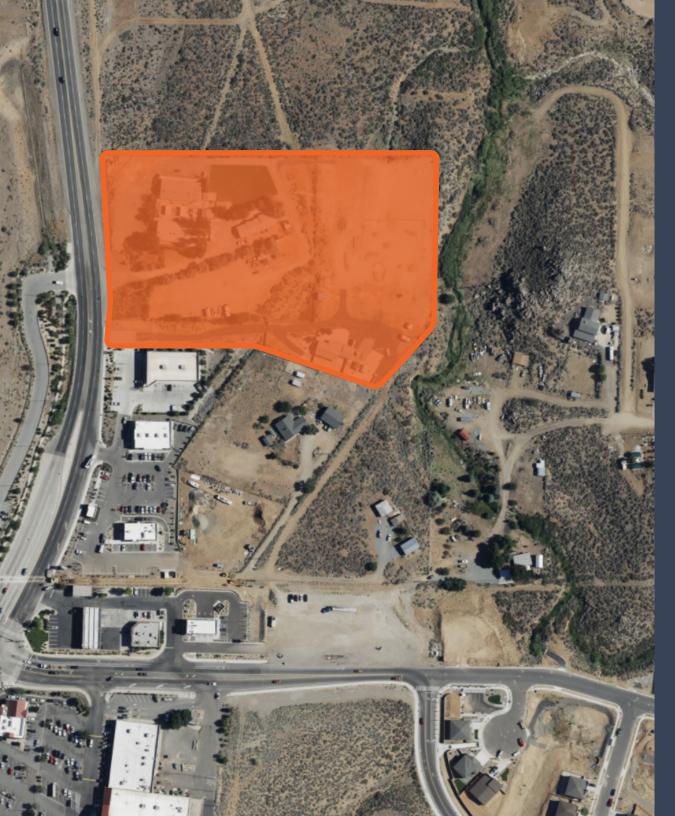

# For Sale

400 & 600 Lemmon Dr Reno, Nevada

New availability in the fast-growing North Valleys neighborhood. Surrounded with both commercial and residential uses. The site is flat with easy access to utilities. Ownership is willing to work with a user on any entitlements required. Possibility of being combined with other parcels in the area to create a larger parcel. Close to shopping and the 395 freeway.

### **PROPERTY ADDRESS**

400 & 600 Lemmon Dr Reno, Nevada 89506

### **LOT AREA**

400: ± 3.308 AC (± 144,096 SF) 600: ± 3.82 AC (± 166,399 SF)

Total: ± 7.128 AC (± 310,495 SF)

### **ADDITIONAL FEATURES**

2 Access points to Lemmon Dr 1 Acre foot of water rights

For additional information,
Please contact:
BRAM BUCKLEY, CCIM
NV RE # B.1002869
775.332.7307
bram.buckley@avisonyoung.com