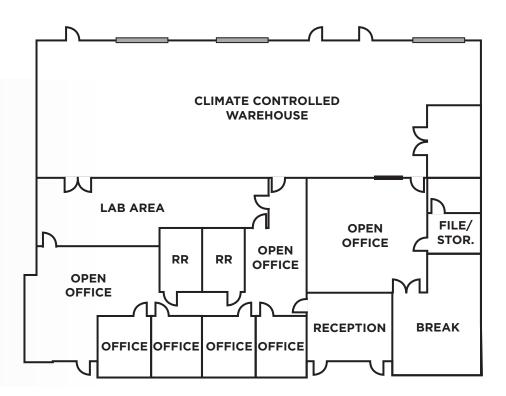

## FLOOR PLAN

107-109

SUITES AVAILABLE

7,632

RENTABLE SQUARE FEET

1,200 Amps; 277/480 V

**HEAVY POWER** 

\$1.65 / SF