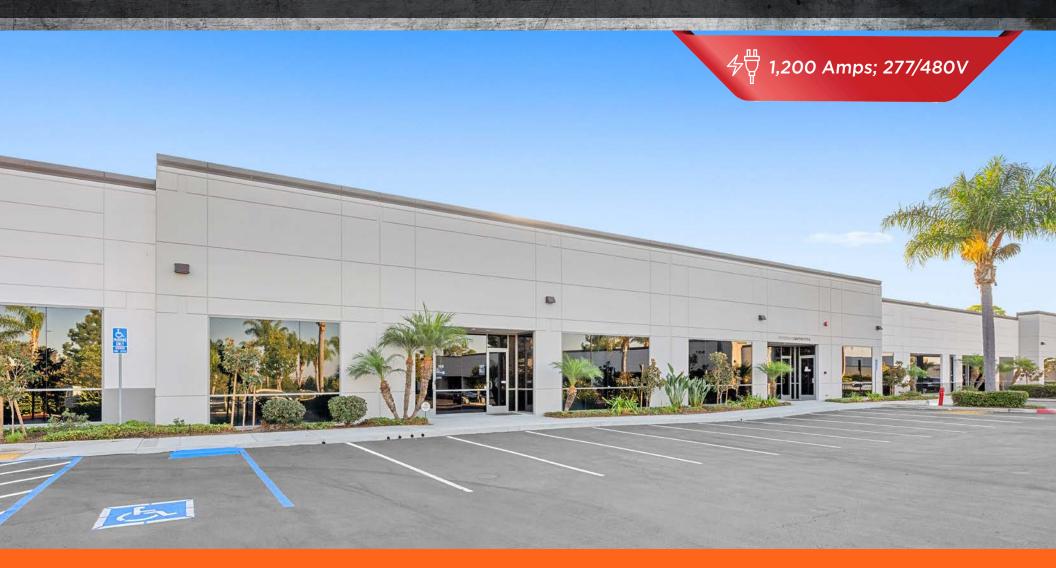

# DARWIN TECHNOLOGY CENTER

5939 Darwin Ct, Suites 107-109 // Carlsbad, CA

**FOR LEASE** 

HEAVY POWER R&D/FLEX UNIT

7,632 SF AVAILABLE

7,632 SF

Class A Flex Project

Built in 2000

18' Ceiling Height

Grade level loading

Heavy Power: 1,200 Amps; 277/480 V

Located within the Carlsbad Research Center