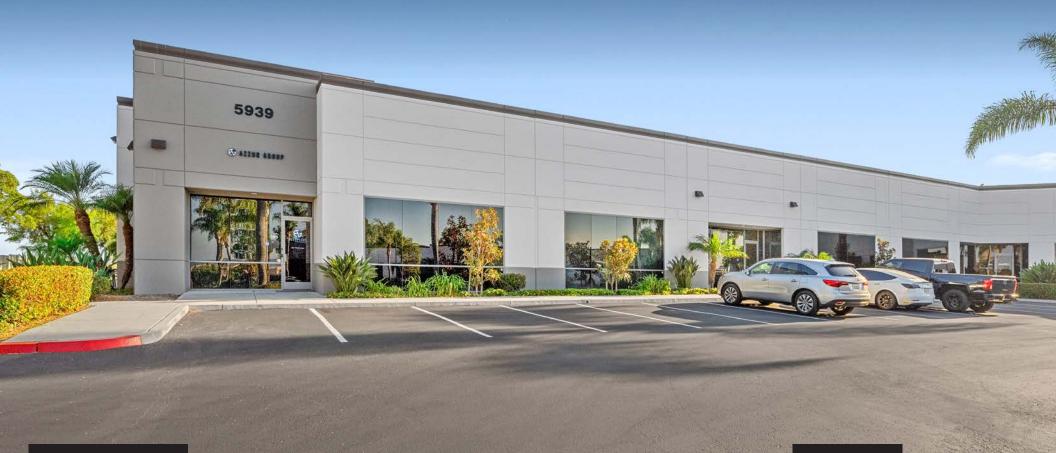

# DARWIN TECHNOLOGY CENTER

5939 Darwin Ct, Suites 107-109 // Carlsbad, CA

**FOR LEASE** 

HEAVY POWER R&D/FLEX UNIT

7,632 SF AVAILABLE