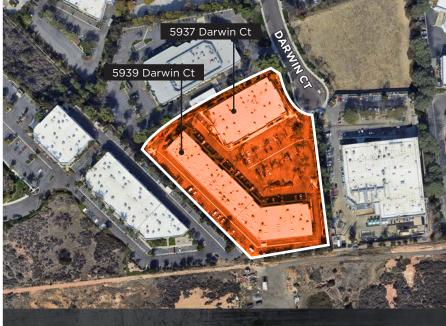

# DARWIN TECHNOLOGY CENTER

5939 Darwin Ct, Suites 107-109 // Carlsbad, CA

**FOR LEASE** 

HEAVY POWER R&D/FLEX UNIT

7,632 SF AVAILABLE

7,632 SF

Class A Flex Project

Built in 2000

18' Ceiling Height

Grade level loading

Heavy Power: 1,200 Amps; 277/480 V

Located within the Carlsbad Research Center