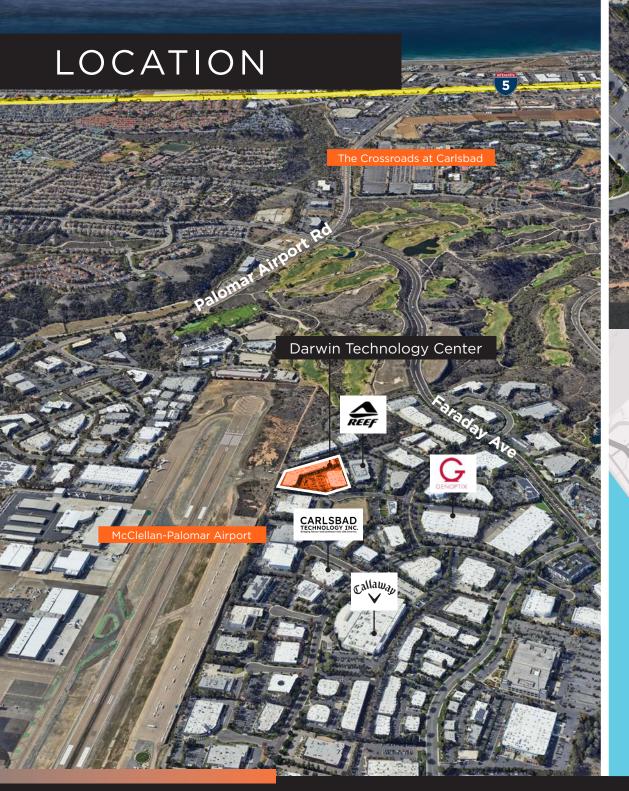

## PROPERTY HIGHLIGHTS

- Proximity to retail, restaurants & services
- Beautifully landscaped with outdoor rest / eating areas for tenants
- Adjacent to McClellan-Palomar Airport
- High quality tenant improvements
- Fiber Service to project provided by Cox Communications
- Abundant parking
- Corporate neightbors and high-end image
- · Zoning: CM, Carlsbad

7,632 SF

Class A Flex Project

Built in 2000

18' Ceiling Height

Grade level loading

Heavy Power: 1,200 Amps; 277/480 V

Located within the Carlsbad Research Center