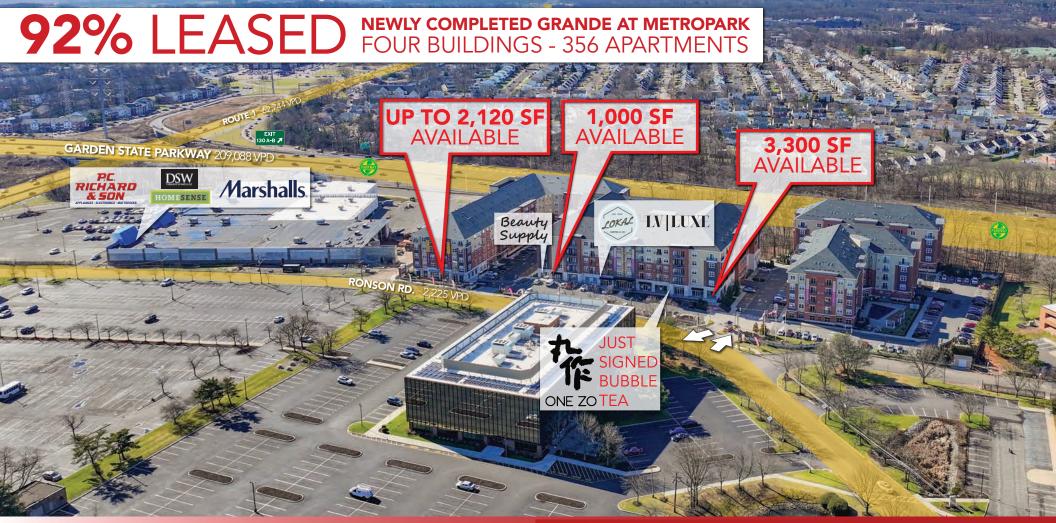

3 RONSON ROAD FOR 1,000 - 3,300 SF

METROPARK, NEW JERSEY THE GRANDE AT METROPARK

## SITE INFORMATION

**GLA:** 11,110 SF GROUND FLOOR RETAIL **NOTES:** • Newly completed Grande at Metropark retail space (4 buildings -356 APTS)

**VACANT:** 1,000 - 3,300 SF

• Easy access to Routes 1, 9, 27, GSP

**RENT: CALL FOR QUOTE** 

• Shuttle to and from Metropark Train Station

NNN: EST. \$8.25 PSF

- Nearby both Menlo Park Mall and Woodbridge Center Mall
- Venting capabilities for possible food use
- +500k SF of office space within walking distance/30 second drivetime.