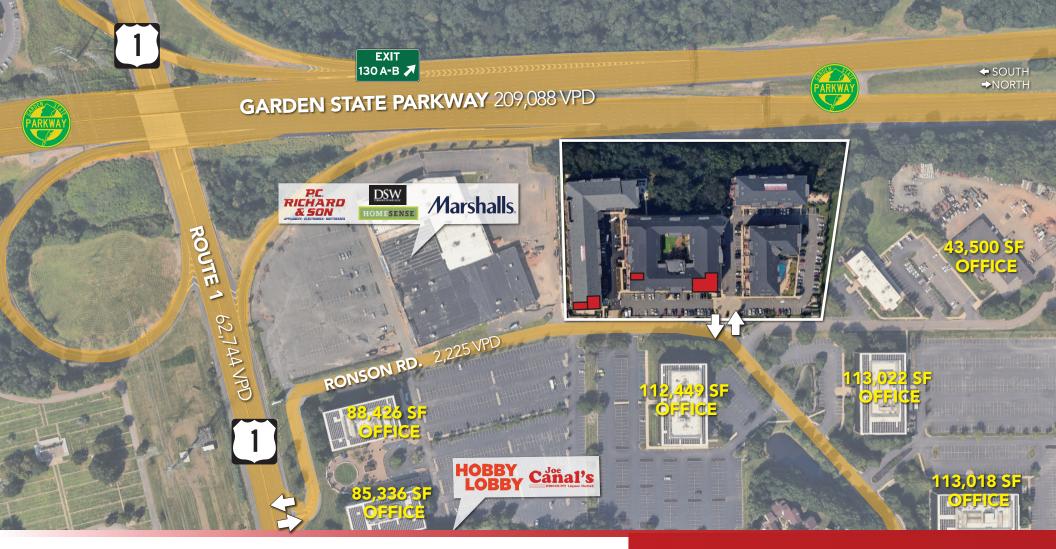

**RENT: CALL FOR QUOTE** 

• Shuttle to and from Metropark Train Station

NNN: EST. \$8.25 PSF

- Nearby both Menlo Park Mall and Woodbridge Center Mall
- Venting capabilities for possible food use
- +500k SF of office space within walking distance/30 second drivetime.

3 RONSON ROAD METROPARK, NEW JERSEY

SITE PLAN

METROPARK, NEW JERSEY

SITE PHOTOS

METROPARK, NEW JERSEY

SITE PHOTOS

METROPARK, NEW JERSEY

MARKET AERIAL