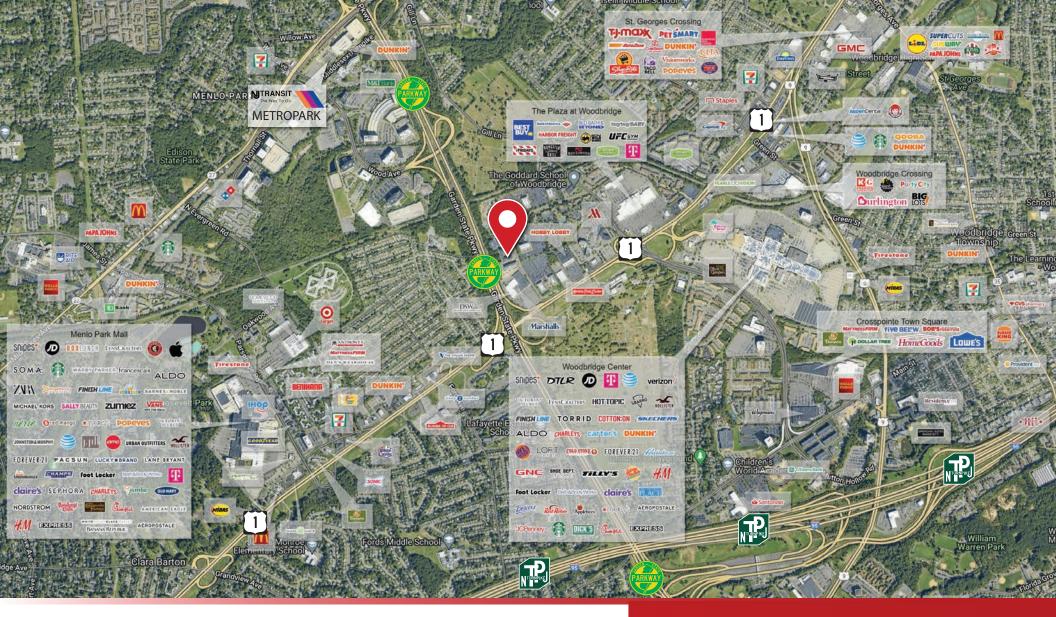

## SITE INFORMATION

**GLA:** 11,110 SF GROUND FLOOR RETAIL **NOTES:** • Newly completed Grande at Metropark retail space (4 buildings -356 APTS)

**VACANT:** 1,000 - 3,300 SF

• Easy access to Routes 1, 9, 27, GSP

**RENT: CALL FOR QUOTE** 

• Shuttle to and from Metropark Train Station

NNN: EST. \$8.25 PSF

- Nearby both Menlo Park Mall and Woodbridge Center Mall
- Venting capabilities for possible food use
- +500k SF of office space within walking distance/30 second drivetime.

3 RONSON ROAD METROPARK, NEW JERSEY

SITE PLAN

METROPARK, NEW JERSEY

SITE PHOTOS

METROPARK, NEW JERSEY

SITE PHOTOS

METROPARK, NEW JERSEY

MARKET AERIAL