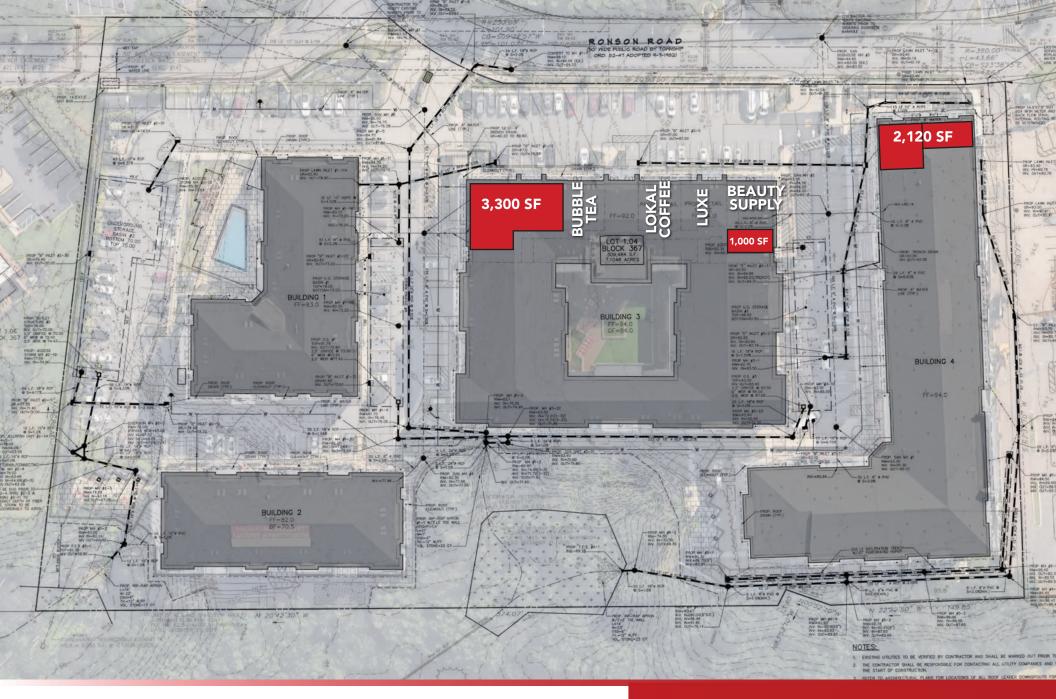

## SITE INFORMATION

**GLA:** 11,110 SF GROUND FLOOR RETAIL **NOTES:** • Newly completed Grande at Metropark retail space (4 buildings -356 APTS)

**VACANT:** 1,000 - 3,300 SF

• Easy access to Routes 1, 9, 27, GSP

3 RONSON ROAD METROPARK, NEW JERSEY

SITE PLAN

METROPARK, NEW JERSEY

SITE PHOTOS

METROPARK, NEW JERSEY

SITE PHOTOS

METROPARK, NEW JERSEY

MARKET AERIAL