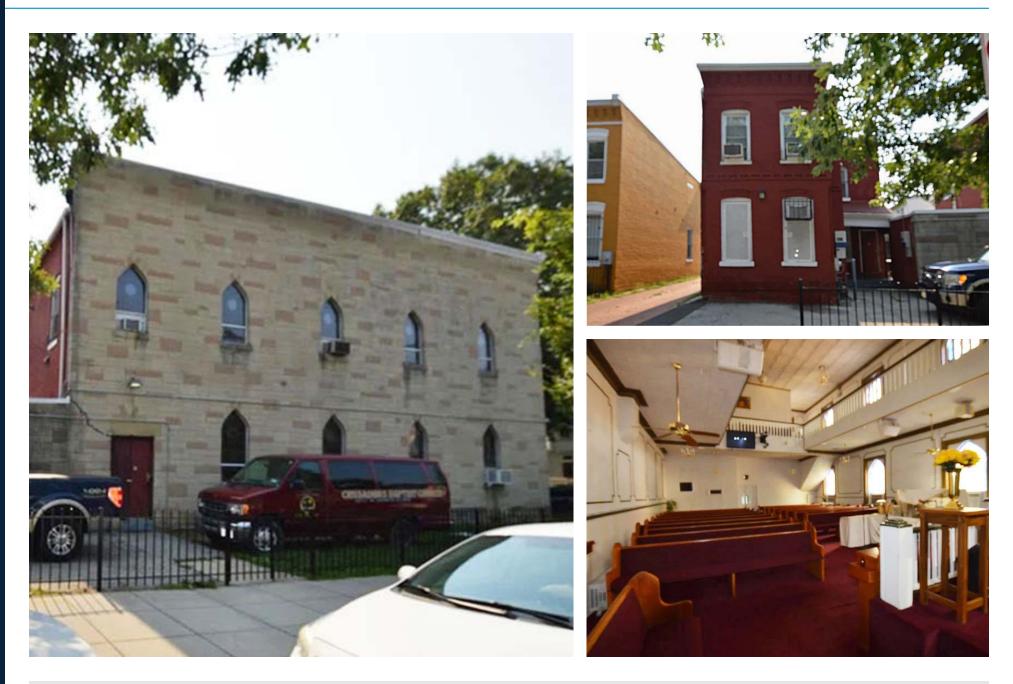

### **PHOTOS**

# **SUMMARY & ZONING**

**800 I ST NE** is situated on the corner of 8th and I Street, NE, Washington, DC. Zoning is RF-1. The lot is 3,001 SF with two structures. Approximately 4,000 square feet religious building, containing two-stories and 1,800 SF residential building. Located in the Stanton Park neighborhood in Old City One tax district. Situated just north of H Street commercial corridor. Potential development opportunity or maintain the existing use.