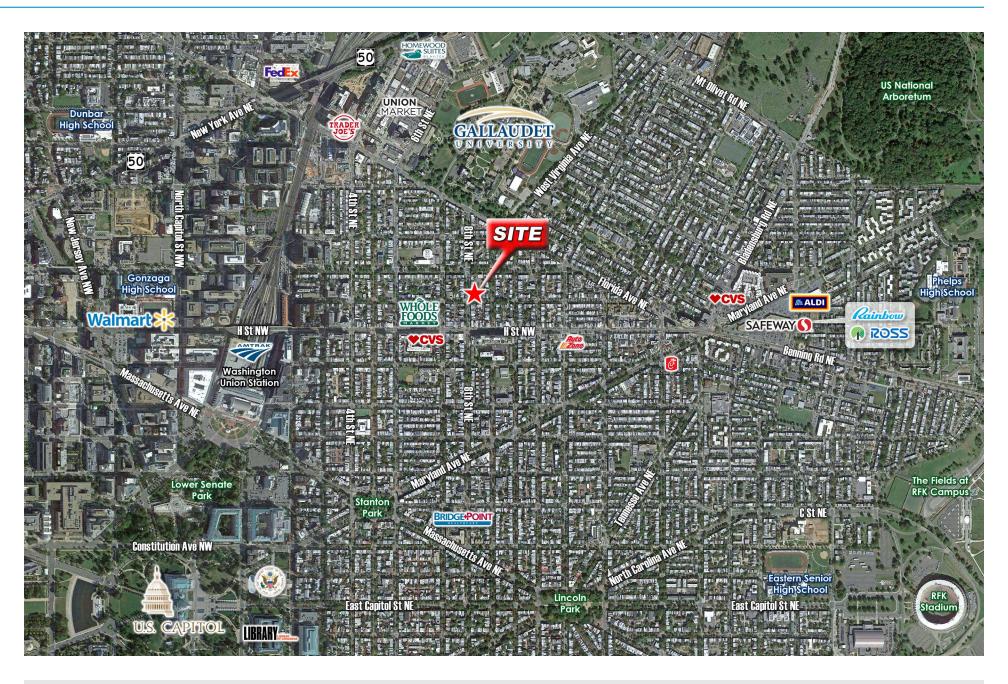

### WIDE AERIAL

MICHAEL SIMS, CCIM 202-744-8840 MSIMS@CCIM.NET

# **SUMMARY & ZONING**

**800 I ST NE** is situated on the corner of 8th and I Street, NE, Washington, DC. Zoning is RF-1. The lot is 3,001 SF with two structures. Approximately 4,000 square feet religious building, containing two-stories and 1,800 SF residential building. Located in the Stanton Park neighborhood in Old City One tax district. Situated just north of H Street commercial corridor. Potential development opportunity or maintain the existing use.