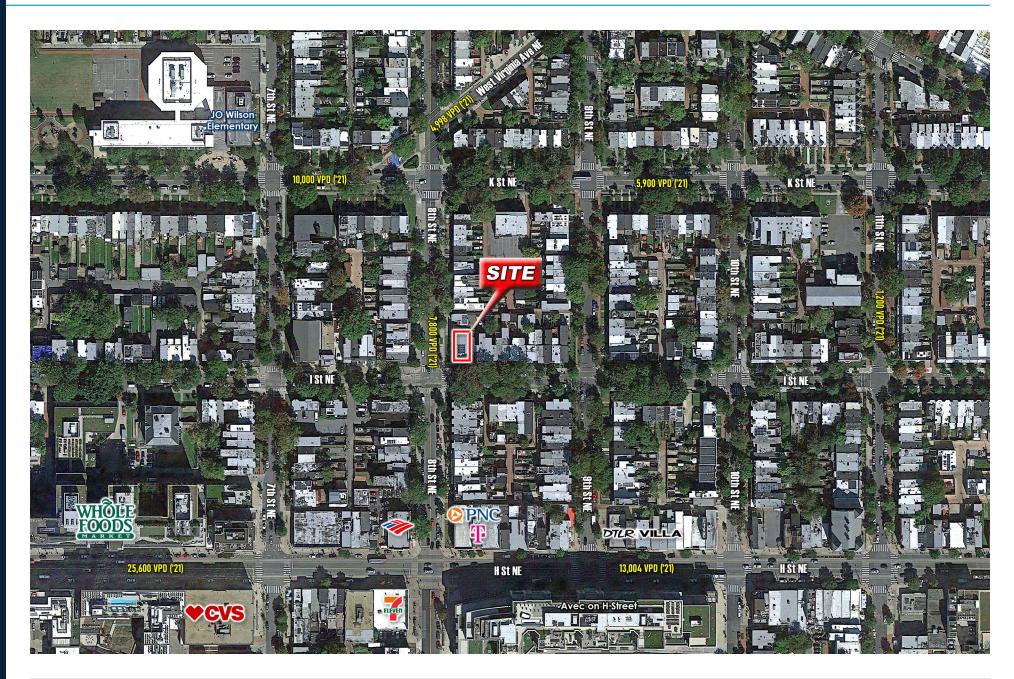

### SITE AERIAL

# **SUMMARY & ZONING**

**800 I ST NE** is situated on the corner of 8th and I Street, NE, Washington, DC. Zoning is RF-1. The lot is 3,001 SF with two structures. Approximately 4,000 square feet religious building, containing two-stories and 1,800 SF residential building. Located in the Stanton Park neighborhood in Old City One tax district. Situated just north of H Street commercial corridor. Potential development opportunity or maintain the existing use.