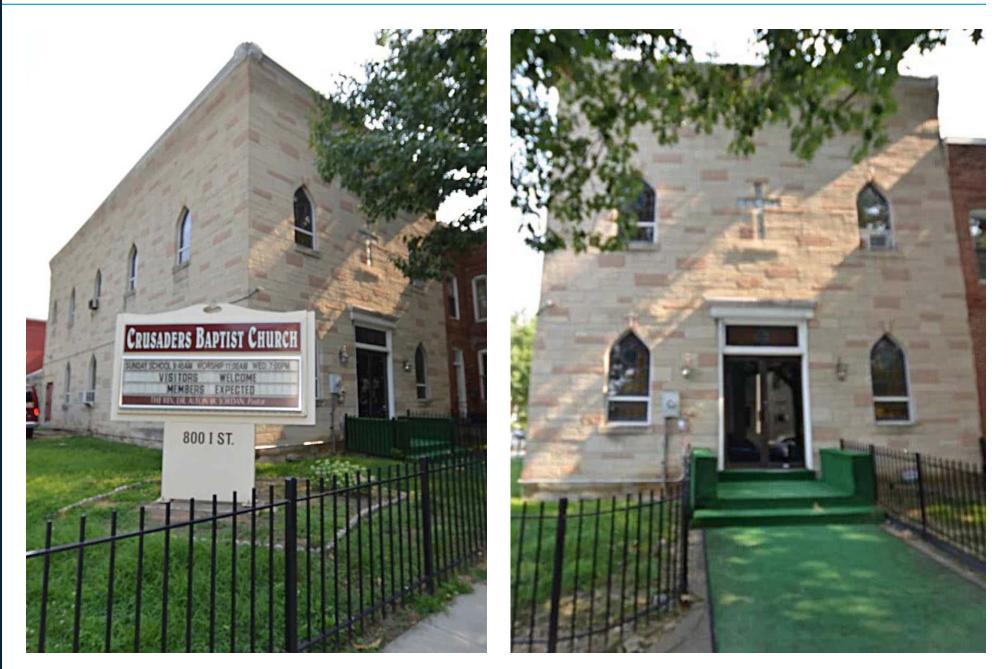

# **SUMMARY & ZONING**

**800 I ST NE** is situated on the corner of 8th and I Street, NE, Washington, DC. Zoning is RF-1. The lot is 3,001 SF with two structures. Approximately 4,000 square feet religious building, containing two-stories and 1,800 SF residential building. Located in the Stanton Park neighborhood in Old City One tax district. Situated just north of H Street commercial corridor. Potential development opportunity or maintain the existing use.

### **PHOTOS**