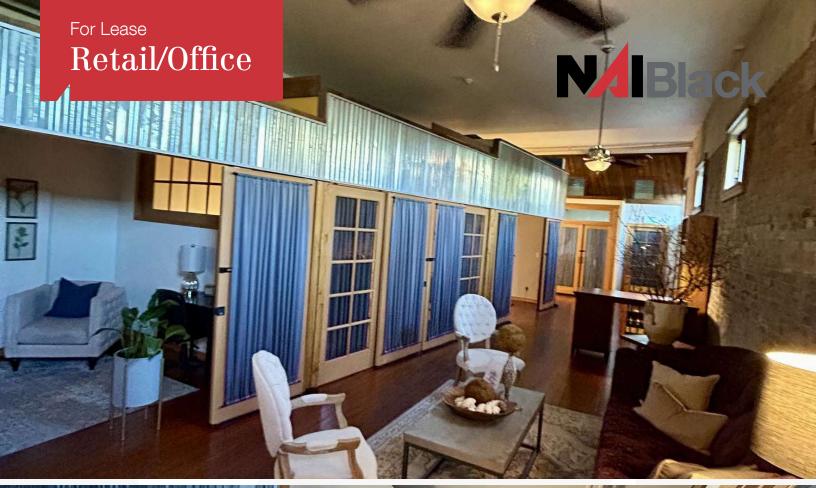

## **Property Description**

High End Finishes Throughout: Exposed Brick, High Ceilings, Exposed Ducting, Quality Solid Wood Flooring, Upgraded Wood Windows, Commercial Storefront Glazing, High End Lighting, Full Remodel Top to Bottom.

Total of 2,265 Sq Ft ±

5 Offices

2 Bathrooms

Kitchenette

High Traffic Directly on Reconstructed North Monroe St Neighboring Tenants: Elliotts An Urban Kitchen, Hi Neighbor Tavern, Indaba Coffee, and Bellwether Brewing