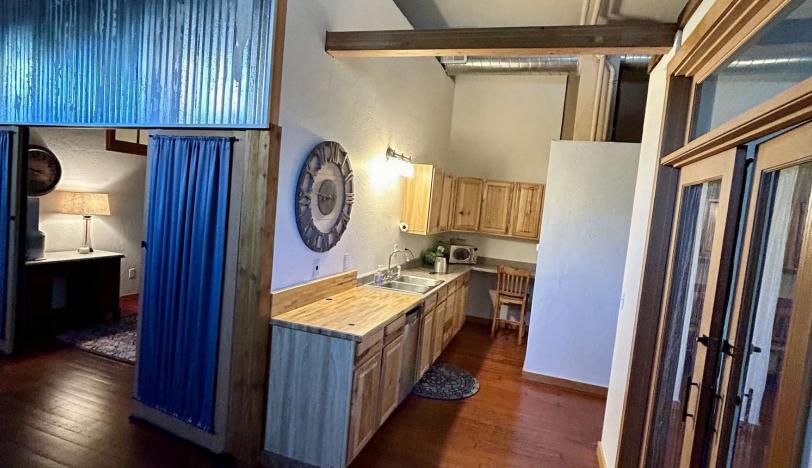

## **Property Description**

High End Finishes Throughout: Exposed Brick, High Ceilings, Exposed Ducting, Quality Solid Wood Flooring, Upgraded Wood Windows, Commercial Storefront Glazing, High End Lighting, Full Remodel Top to Bottom.

Total of 2,265 Sq Ft ±

5 Offices

2 Bathrooms

Kitchenette

High Traffic Directly on Reconstructed North Monroe St Neighboring Tenants: Elliotts An Urban Kitchen, Hi Neighbor Tavern, Indaba Coffee, and Bellwether Brewing