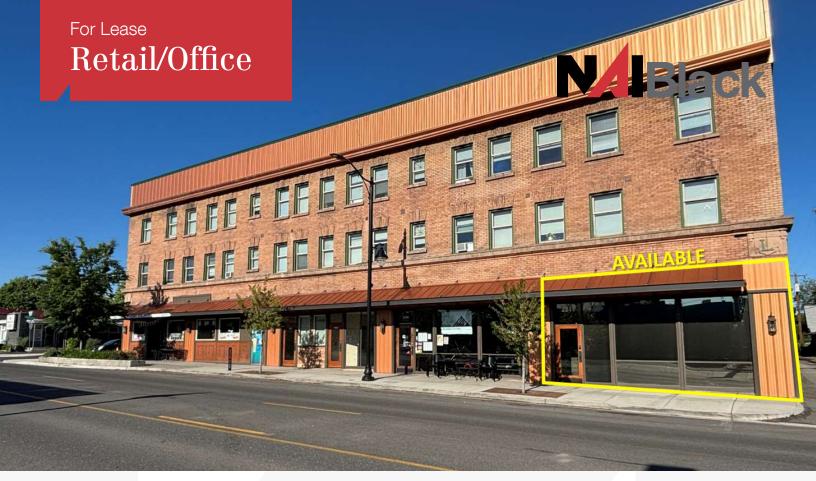

## 2211 N Monroe St

1006 W Mansfield Ave Spokane, Washington 99205

## **Property Description**

High End Finishes Throughout: Exposed Brick, High Ceilings, Exposed Ducting, Quality Solid Wood Flooring, Upgraded Wood Windows, Commercial Storefront Glazing, High End Lighting, Full Remodel Top to Bottom.

Total of 2,265 Sq Ft ±

5 Offices

2 Bathrooms

Kitchenette

High Traffic Directly on Reconstructed North Monroe St Neighboring Tenants: Elliotts An Urban Kitchen, Hi Neighbor Tavern, Indaba Coffee, and Bellwether Brewing

Lease Rate: \$15/sf/yr (MG)

For more information