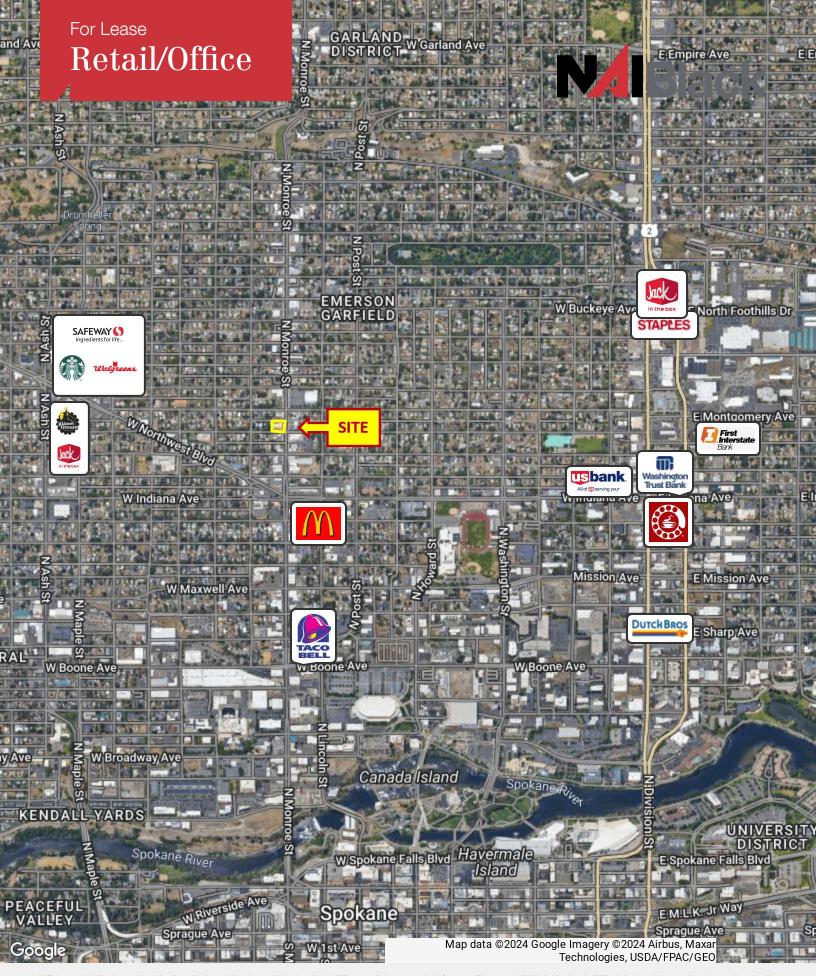

Total of 2,265 Sq Ft ±

5 Offices

2 Bathrooms

Kitchenette

High Traffic Directly on Reconstructed North Monroe St Neighboring Tenants: Elliotts An Urban Kitchen, Hi Neighbor Tavern, Indaba Coffee, and Bellwether Brewing