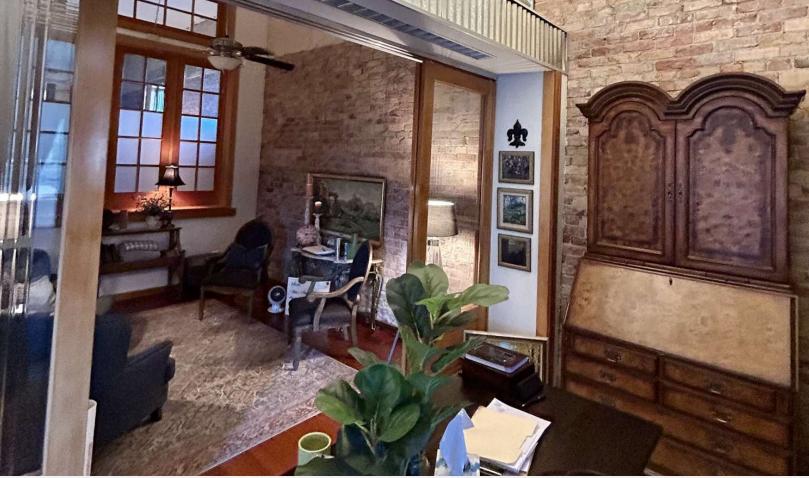

## **Property Description**

High End Finishes Throughout: Exposed Brick, High Ceilings, Exposed Ducting, Quality Solid Wood Flooring, Upgraded Wood Windows, Commercial Storefront Glazing, High End Lighting, Full Remodel Top to Bottom.

Total of 2,265 Sq Ft ±

5 Offices

2 Bathrooms

Kitchenette

High Traffic Directly on Reconstructed North Monroe St Neighboring Tenants: Elliotts An Urban Kitchen, Hi Neighbor Tavern, Indaba Coffee, and Bellwether Brewing