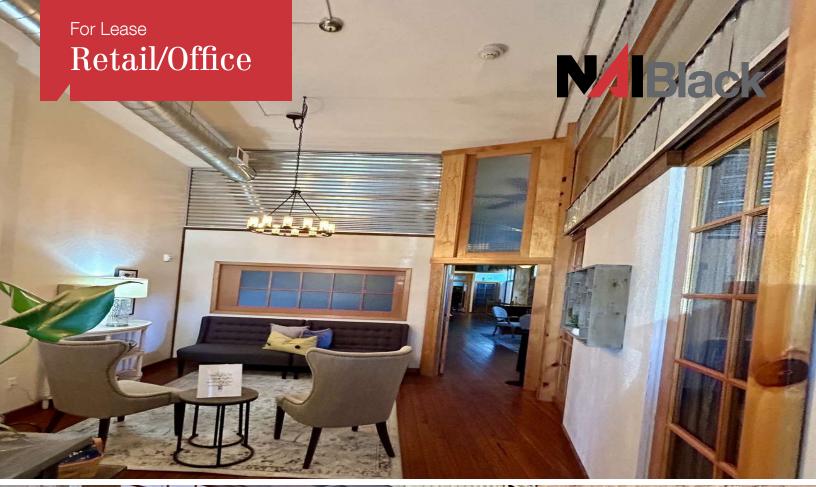

## **Property Description**

High End Finishes Throughout: Exposed Brick, High Ceilings, Exposed Ducting, Quality Solid Wood Flooring, Upgraded Wood Windows, Commercial Storefront Glazing, High End Lighting, Full Remodel Top to Bottom.

Total of 2,265 Sq Ft ±

5 Offices

2 Bathrooms

Kitchenette

High Traffic Directly on Reconstructed North Monroe St Neighboring Tenants: Elliotts An Urban Kitchen, Hi Neighbor Tavern, Indaba Coffee, and Bellwether Brewing