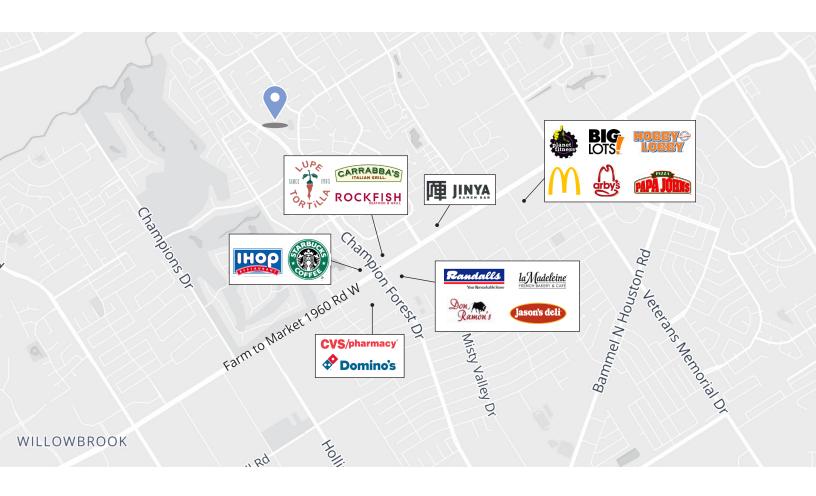

# 33,027 SF class B office building in Northwest Houston

- Stable private ownership
- On-site management
- Card-key access
- Integrated digital video monitoring
- Serene, park-like setting
- Close proximity to restaurants, shopping and more