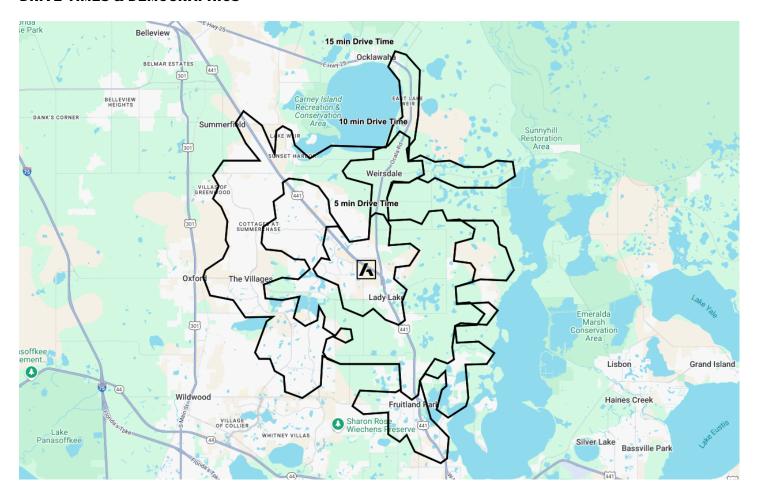

#### **DRIVE TIMES & DEMOGRAPHICS**

## 5-MINUTE DRIVE TIME -

14,636

ESTIMATED POPULATION

8,210

HOUSEHOLDS

4,962

TOTAL EMPLOYEES

\$77,212

AVERAGE HOUSEHOLD INCOME

## 10-MINUTE DRIVE TIME -

37,520

ESTIMATED POPULATION

20,050

HOUSEHOLDS

14,826

TOTAL EMPLOYEES

\$82,719

## 15-MINUTE DRIVE TIME -

97,946

ESTIMATED POPULATION

52,657 HOUSEHOLDS

23,100

TOTAL EMPLOYEES

\$90,190

AVERAGE HOUSEHOLD INCOME