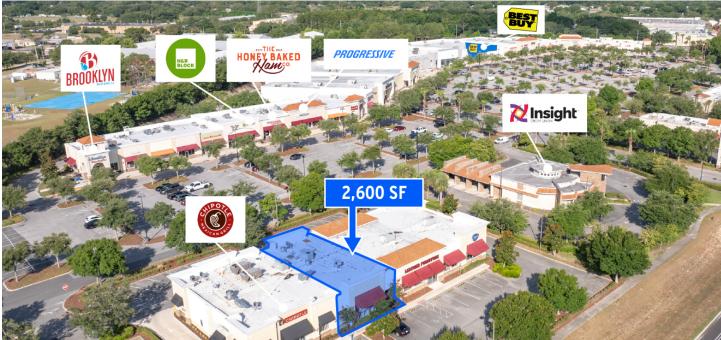

## Village Crossroads - Outparcel 5

Available: 2,600 SF

FOR MORE INFORMATION, PLEASE CONTACT:

Rebekah Marrero 407.863.2968 Senior Associate

Senior Associate Principal
Rebekah@AtriumCommercial.com
JP@AtriumCommercial.com