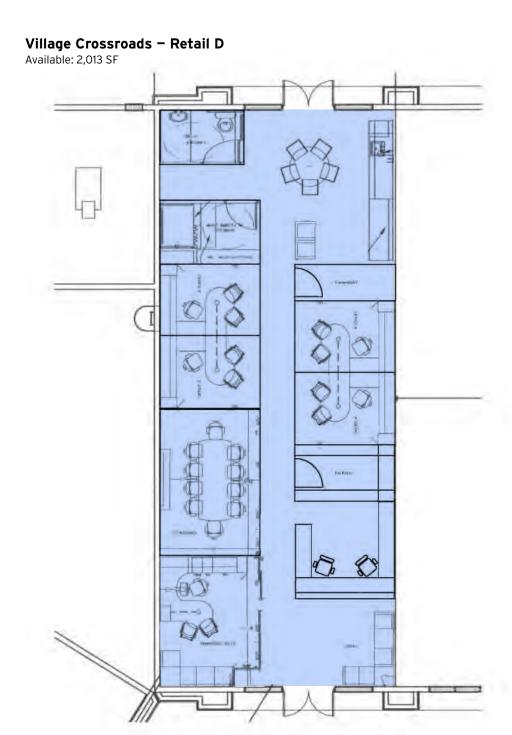

1,397-9,586 SF AVAILABLE Village Crossroads
452-590 North US Highway 27/441 · Lady Lake, FL