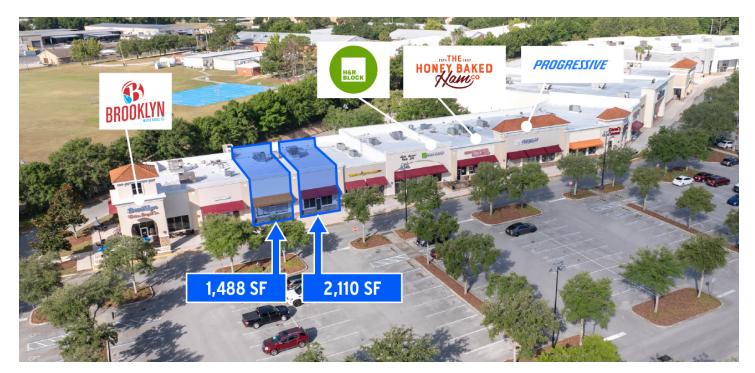

# Village Crossroads - Retail A

Available: 1,488 SF

FOR MORE INFORMATION, PLEASE CONTACT:

Rebekah Marrero 407.863.2968 Senior Associate

Senior Associate Principal
Rebekah@AtriumCommercial.com JP@AtriumCommercial.com

# Village Crossroads - Retail A

Available: 2,110 SF

FOR MORE INFORMATION, PLEASE CONTACT:

Rebekah Marrero 407.863.2968 Senior Associate

Senior Associate Principal
Rebekah@AtriumCommercial.com
JP@AtriumCommercial.com