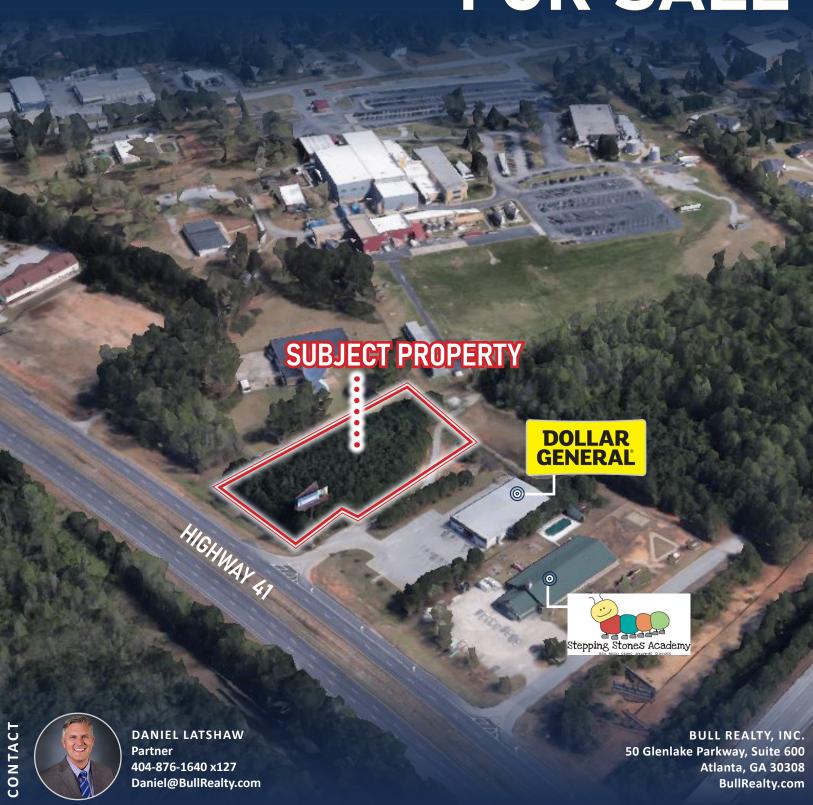

#### **PROPERTY OVERVIEW**

Bull Realty is pleased to present this  $\pm 1.1$ -acre development site on Hwy 41. This is an ideal opportunity to develop this C-2 zoned parcel in the shadow of Atlanta Motor Speedway. Located within the City of Hampton, this high exposure parcel is well suited for a variety of uses. With  $\pm 200$  feet of frontage to Hwy 41 with traffic counts of 24,800 VPD, this property is surrounded by successful fast food restaurants, hotels, retail stores and day care facilities.

- ±1.1-acre development site on Hwy 41 in the shadow of Atlanta Motor Speedway
- Flexible C-2 Zoning within the City of Hampton allows for a variety of uses
- High traffic area in the vicinity of Atlanta Motor Speedway surrounded by successful fast food restaurants, hotels,
   retail stores and day care facilities
- ±200 feet of frontage to Hwy 41 with traffic counts of 24,800 VPD