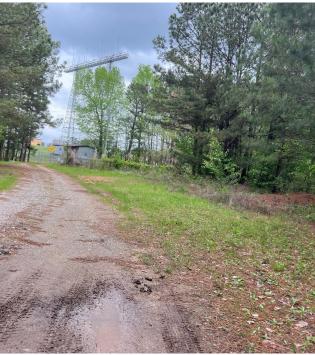

#### **PROPERTY OVERVIEW**

Bull Realty is pleased to present this  $\pm 1.1$ -acre development site on Hwy 41. This is an ideal opportunity to develop this C-2 zoned parcel in the shadow of Atlanta Motor Speedway. Located within the City of Hampton, this high exposure parcel is well suited for a variety of uses. With  $\pm 200$  feet of frontage to Hwy 41 with traffic counts of 24,800 VPD, this property is surrounded by successful fast food restaurants, hotels, retail stores and day care facilities.

- ±1.1-acre development site on Hwy 41 in the shadow of Atlanta Motor Speedway
- Flexible C-2 Zoning within the City of Hampton allows for a variety of uses
- High traffic area in the vicinity of Atlanta Motor Speedway surrounded by successful fast food restaurants, hotels,
   retail stores and day care facilities
- ±200 feet of frontage to Hwy 41 with traffic counts of 24,800 VPD