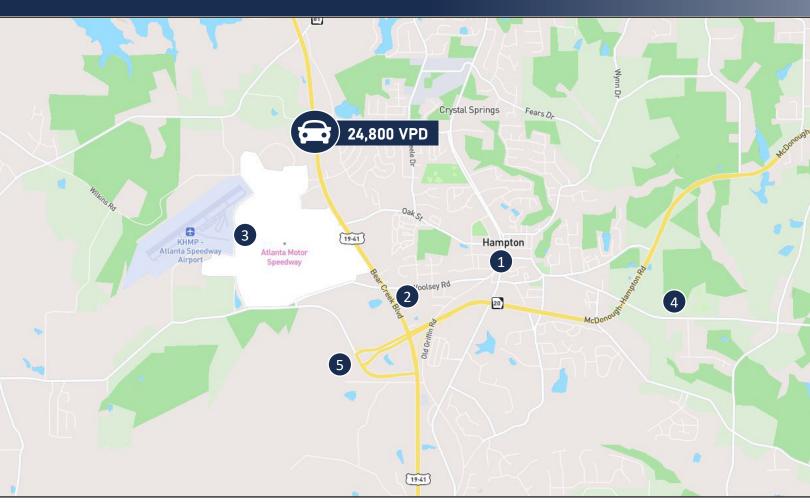

#### **PROPERTY OVERVIEW**

Bull Realty is pleased to present this  $\pm 1.1$ -acre development site on Hwy 41. This is an ideal opportunity to develop this C-2 zoned parcel in the shadow of Atlanta Motor Speedway. Located within the City of Hampton, this high exposure parcel is well suited for a variety of uses. With  $\pm 200$  feet of frontage to Hwy 41 with traffic counts of 24,800 VPD, this property is surrounded by successful fast food restaurants, hotels, retail stores and day care facilities.

- ±1.1-acre development site on Hwy 41 in the shadow of Atlanta Motor Speedway
- Flexible C-2 Zoning within the City of Hampton allows for a variety of uses
- High traffic area in the vicinity of Atlanta Motor Speedway surrounded by successful fast food restaurants, hotels,
   retail stores and day care facilities
- ±200 feet of frontage to Hwy 41 with traffic counts of 24,800 VPD