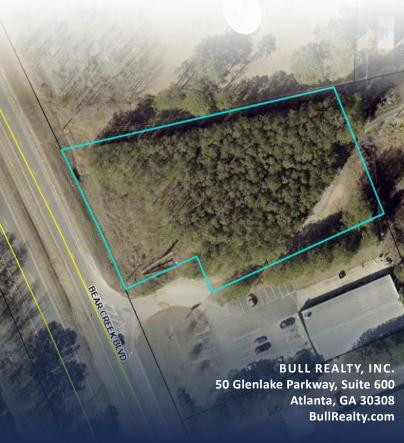

#### **PROPERTY OVERVIEW**

Bull Realty is pleased to present this  $\pm 1.1$ -acre development site on Hwy 41. This is an ideal opportunity to develop this C-2 zoned parcel in the shadow of Atlanta Motor Speedway. Located within the City of Hampton, this high exposure parcel is well suited for a variety of uses. With  $\pm 200$  feet of frontage to Hwy 41 with traffic counts of 24,800 VPD, this property is surrounded by successful fast food restaurants, hotels, retail stores and day care facilities.

- ±1.1-acre development site on Hwy 41 in the shadow of Atlanta Motor Speedway
- Flexible C-2 Zoning within the City of Hampton allows for a variety of uses
- High traffic area in the vicinity of Atlanta Motor Speedway surrounded by successful fast food restaurants, hotels,
   retail stores and day care facilities
- ±200 feet of frontage to Hwy 41 with traffic counts of 24,800 VPD