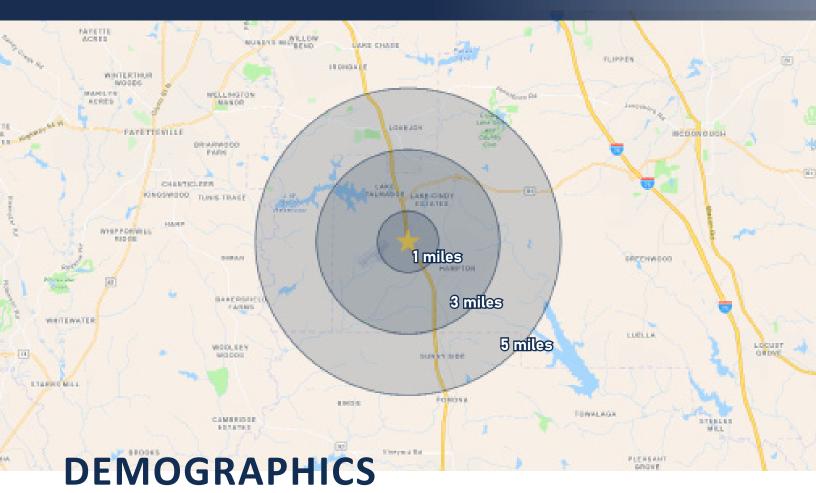

# Land Development Opportunity **FOR SALE**

0 Hwy 41, Hampton, GA 30228

|                             | 1-Mile   | 3-Mile   | 5-Mile   |
|-----------------------------|----------|----------|----------|
| Population                  | 3,156    | 17,710   | 52,510   |
| Households                  | 1,032    | 5,829    | 17,532   |
| \$<br>Avg. Household Income | \$70,254 | \$81,284 | \$85,880 |
|                             |          |          |          |

Source: 2023 ESRI

Information contained herein may have been provided by the seller, landlord or other outside sources. While deemed reliable, it may be estimated, projected, limited in scope and is subject to change or inaccuracies. Pertinent information should be independently confirmed prior to lease or purchase offer or within an applicable due diligence period.