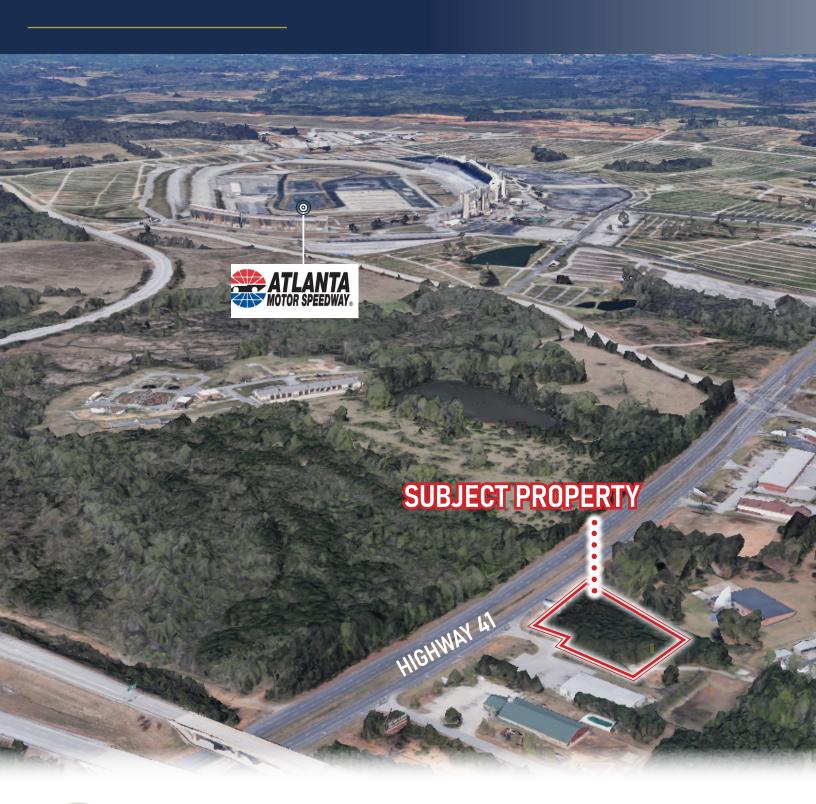

#### **PROPERTY OVERVIEW**

Bull Realty is pleased to present this  $\pm 1.1$ -acre development site on Hwy 41. This is an ideal opportunity to develop this C-2 zoned parcel in the shadow of Atlanta Motor Speedway. Located within the City of Hampton, this high exposure parcel is well suited for a variety of uses. With  $\pm 200$  feet of frontage to Hwy 41 with traffic counts of 24,800 VPD, this property is surrounded by successful fast food restaurants, hotels, retail stores and day care facilities.

- ±1.1-acre development site on Hwy 41 in the shadow of Atlanta Motor Speedway
- Flexible C-2 Zoning within the City of Hampton allows for a variety of uses
- High traffic area in the vicinity of Atlanta Motor Speedway surrounded by successful fast food restaurants, hotels,
   retail stores and day care facilities
- ±200 feet of frontage to Hwy 41 with traffic counts of 24,800 VPD