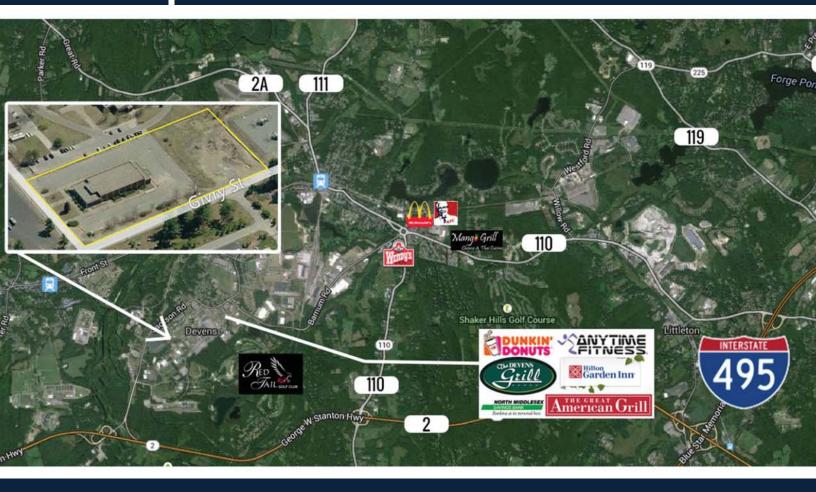

# **Local Area Amentities**

**MacArthur** 

Avenue

**Bristol-Myers Squibb** 

JM 📯 Johnson Matthey

SAINT-GOBAIN

NORTHROP GRUMMAN

Technology Systems, Inc.

Mount Wachusett Community College

**Exclusive Listing Agent:** THE STUBBLEBINE COMPANY **CORFAC INTERNATIONAL** 

#### 4 MacArthur Avenue is an ideal location

1.5 miles to Route 26 miles to I-1908.5 miles to I-495

MacArthur Avenue

(approximate distances)

For more information regarding this project please contact:

Exclusive Listing Agent: THE STUBBLEBINE COMPANY CORFAC INTERNATIONAL