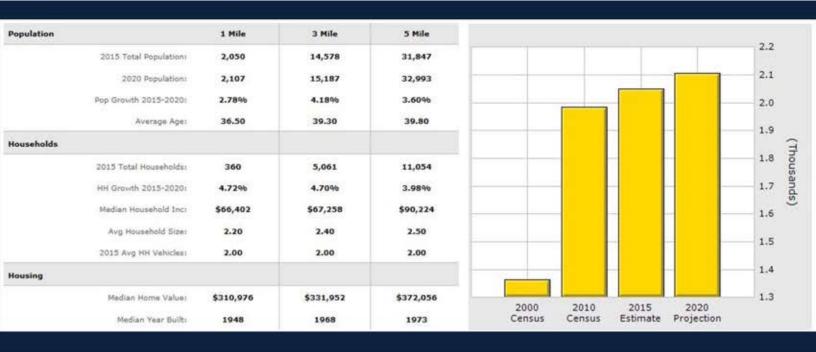

## FOR LEASE

### 4 MacArthur Avenue Devens, MA | 15,700 SF | 3.7 Acres

# 15,700 SF on 3.7 Acres of Land



*Exclusive Listing Agent:* THE STUBBLEBINE COMPANY/ CORFAC INTERNATIONAL 15,700 SF on Approx 3.7 Acres

As the exclusive agent, The Stubblebine Company/ CORFAC International is pleased to present a 15,700 SF building on a 3.7 acre site in a commercial development zone in Devens, MA, suitable for a myriad of uses.



The Stubblebine Company | One Cranberry Hill Lexington, MA | P: 781-862-6168 | F: 781-862-6212 | www.stubblebinecompany.com

## SITE PLAN

### 4 MacArthur Avenue Devens, MA | 15,700 SF | 3.7 Acres



Exclusive Listing Agent: THE STUBBLEBINE COMPANY CORFAC INTERNATIONAL



# Demographics



4 MacArthur Avenue

## **Specifications**

#### BUILDING

| Year Built | 1976           |
|------------|----------------|
| Total Size | 15,700 SF      |
| Туре       | Flex           |
| Parking    | 70 spaces      |
| Stories    | <b>One</b> (1) |

#### LAND

| Acreage | 3.70 acres              |
|---------|-------------------------|
| Zoning  | Industrial              |
| Park    | Jackson Technology Park |
| Heat    | Natural Gas Available   |
| Water   | Available on site       |
| Sewer   | Available on site       |



Exclusive Listing Agent: THE STUBBLEBINE COMPANY CORFAC INTERNATIONAL



# **Local Area Amentities**













**MacArthur** 

Avenue

**Bristol-Myers Squibb** 

JM 📯 Johnson Matthey

SAINT-GOBAIN





NORTHROP GRUMMAN

Technology Systems, Inc.



Mount Wachusett