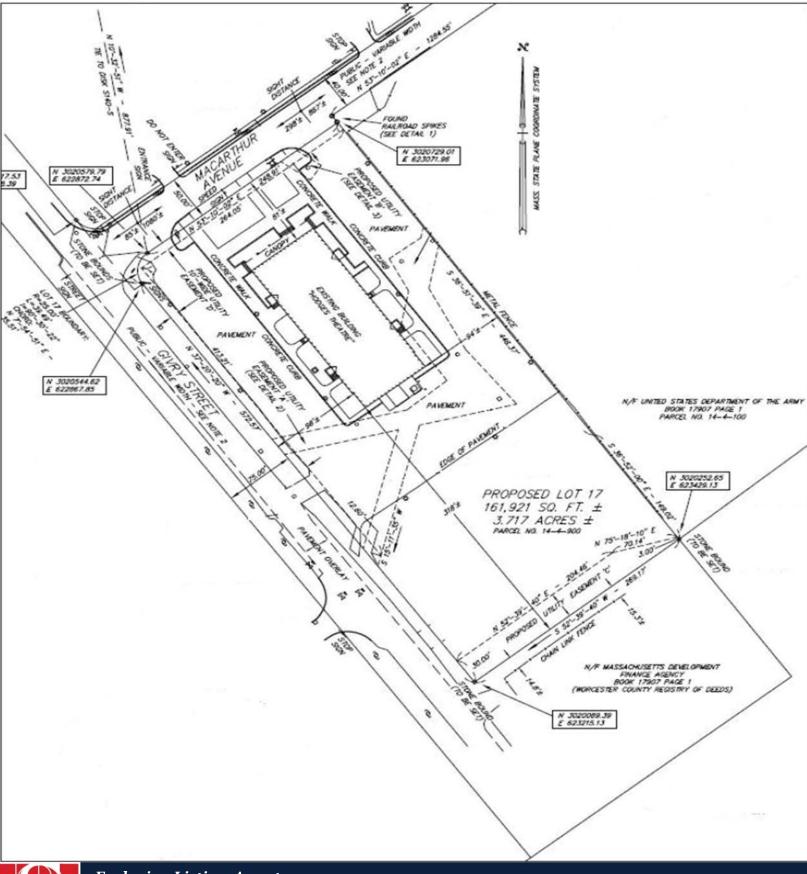

## SITE PLAN

### 4 MacArthur Avenue Devens, MA | 15,700 SF | 3.7 Acres

Exclusive Listing Agent: THE STUBBLEBINE COMPANY CORFAC INTERNATIONAL

#### LAND

| Acreage | 3.70 acres              |
|---------|-------------------------|
| Zoning  | Industrial              |
| Park    | Jackson Technology Park |
| Heat    | Natural Gas Available   |
| Water   | Available on site       |
| Sewer   | Available on site       |