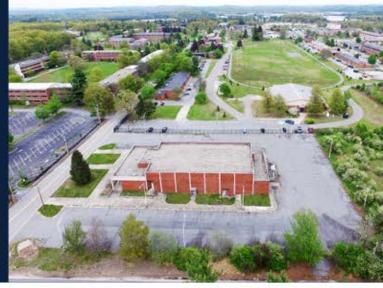

# 15,700 SF on 3.7 Acres of Land

*Exclusive Listing Agent:* THE STUBBLEBINE COMPANY/ CORFAC INTERNATIONAL 15,700 SF on Approx 3.7 Acres

As the exclusive agent, The Stubblebine Company/ CORFAC International is pleased to present a 15,700 SF building on a 3.7 acre site in a commercial development zone in Devens, MA, suitable for a myriad of uses.