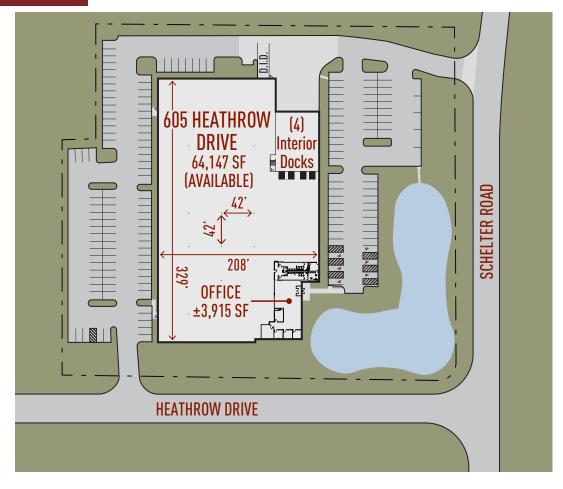

# **Building Specifications**

Building Size: Available: Office: Clear Height: Loading: Drive In Doors: Auto Parking: Column Spacing: Electric: Lighting: Sprinkler System: 64,147 SF 64,147 SF 3,915 SF 24' 4 Interior Docks 1 159 Car Parking Spaces 42' X 42' 1,200 Amps LED ESFR

### Site Plan Rendering

NORTH  $\uparrow$ 