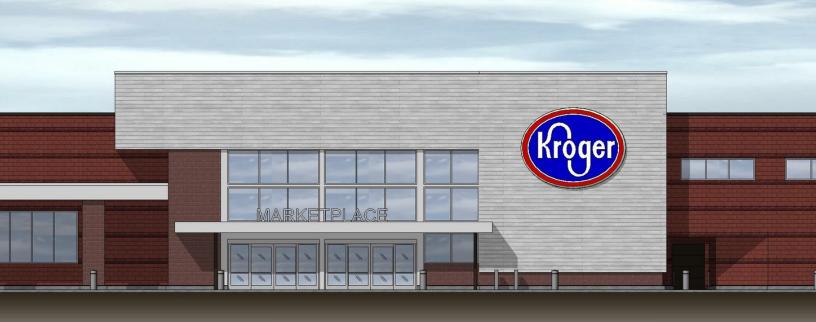

# **BRADFORD CREEK**

US 72 & County Line Road Huntsville, AL 35758

### PROPERTY HIGHLIGHTS

- 1.13 AC outparcel in Kroger grocery-anchored shopping center available for purchase
- Located on the SE corner of US Hwy 72 & County Line Road, generating traffic from 55k + vehicles per day with great access to Interstate 565
- Only a 15-minute drive time to downtown Huntsville
- Avg household income within 3-miles is over \$115,000 and more than 55% of the population has a Bachelor's Degree or above