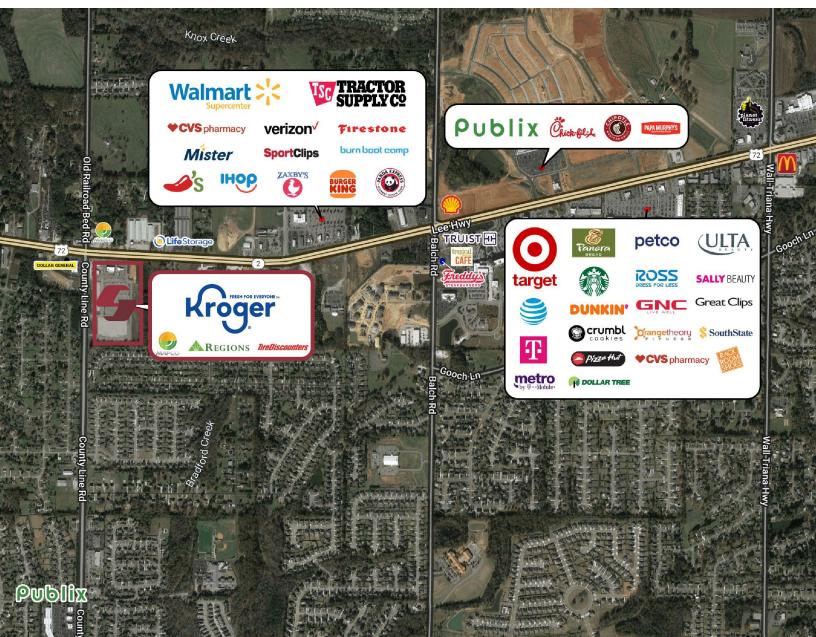

## **BRADFORD CREEK**

US 72 & County Line Road Huntsville, AL 35758

## 1 Outparcel Available Ground Lease or Sale

The Sembler Company | 800.940.6000 | https://www.sembler.com