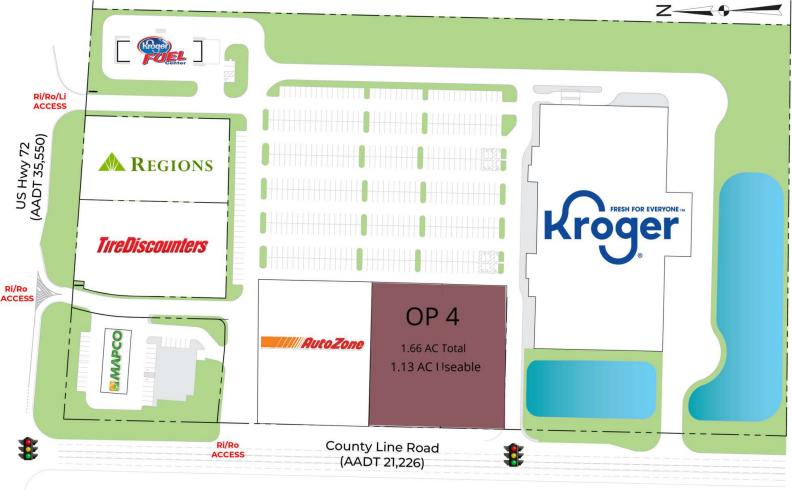

# **BRADFORD CREEK**

US 72 & County Line Road Huntsville, AL 35758

## SITE PLAN & AVAILABILITY

OP 4

**AVAILABLE** 

1.13 ACRES

The Sembler Company | 800.940.6000 | https://www.sembler.com