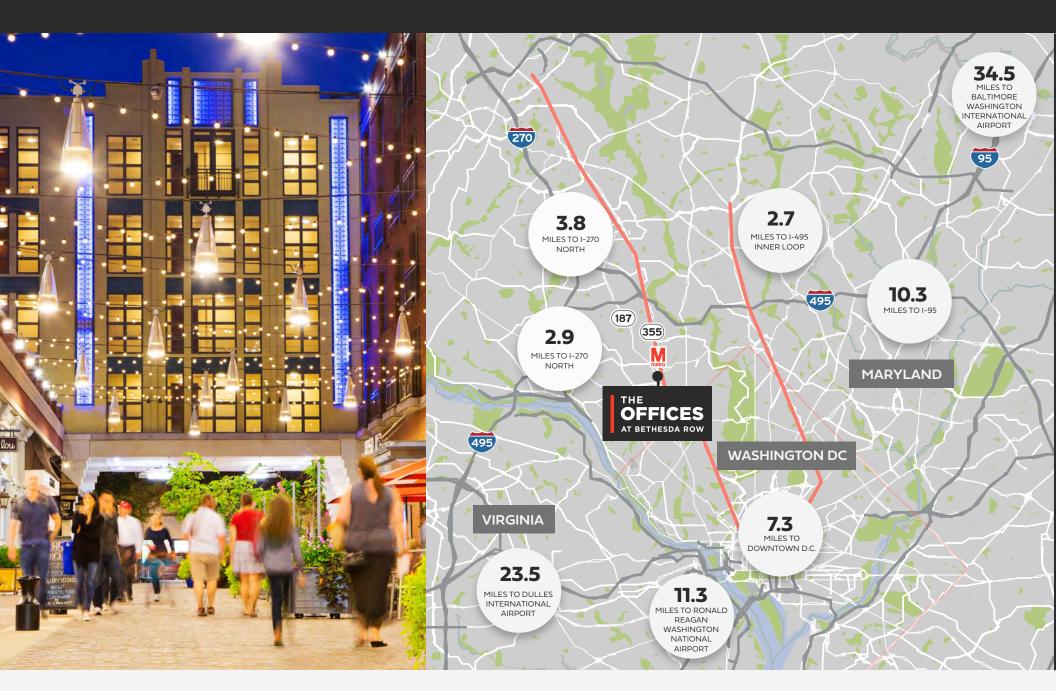

and 495

First Security **ON-SITE SECURITY** 

Conveniently located within 7 miles of Washington, DC, in downtown Bethesda and surrounded by office and residential communities, Bethesda Row is the leading fashion-forward shopping and dining destination in the DC area. The open-air lifestyle district includes a mix of national and local high-end retailers, chef-driven restaurants and fast-casual options, fitness and wellness services, as well as office and a residential building, Upstairs at Bethesda Row. These amenities in addition to the property's central location among dozens of residential buildings, affluent neighborhoods, 600+ businesses and office headquarters in downtown Bethesda create an engaging community ideal for the perfect balance of live, work, play.

Located at Bethesda Row with 75+ shops and restaurants; steps away from Mon Ami Gabi, Joe & the Juice, Equinox and more

Underground and public parking available

Convenient proximity to I-495 and I-270