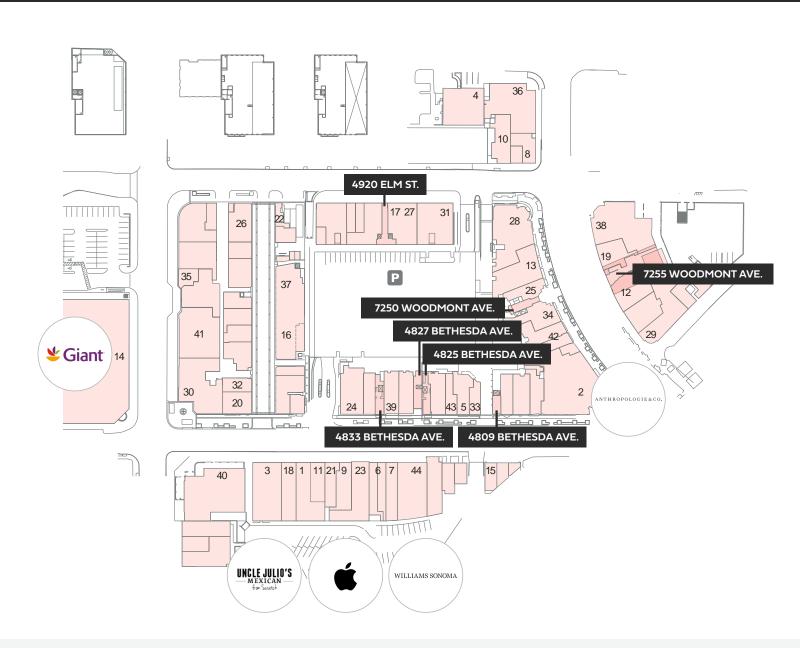

# BETHESDA ~ ROW

**ADDRESSES** 7141 Arlington Road

4809, 4825, 4827, 4833 Bethesda Ave

4920 Elm Street

7250, 7255 Woodmont Ave

**PROJECT SIZE** 530,000 SF Mixed-use

30+ restaurants and 40+ retailers, services and **AREA AMENITIES** 

### 4825 Bethesda Avenue

### 4920 Elm Street

### **7250 Woodmont Avenue**

## **7250 Woodmont Avenue**