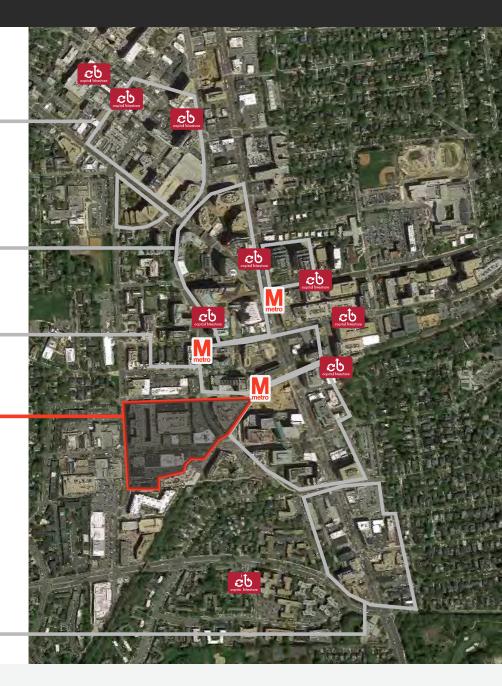

### **Features**

Steps from future Purple Line

Two blocks to Bethesda Red Line

Nearby including Hyatt Regency, Residence Inn by Marriott, Hilton Garden Inn and AC Hotel by Marriott

Walkscore ®

Walker's

Paradise

Located at Bethesda Row with 75+ shops and restaurants; steps away from Mon Ami Gabi, Joe & the Juice, Equinox and more

Underground and public parking available

Convenient proximity to I-495 and I-270