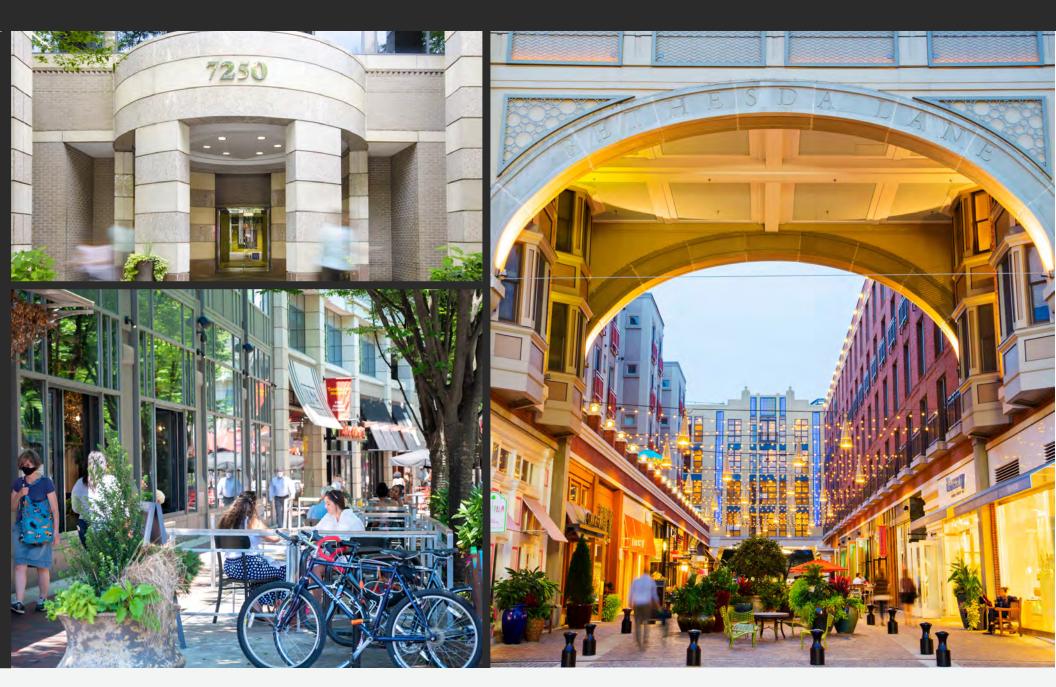

and 495

First Security **ON-SITE SECURITY** 

Conveniently located within 7 miles of Washington, DC, in downtown Bethesda and surrounded by office and residential communities, Bethesda Row is the leading fashion-forward shopping and dining destination in the DC area. The open-air lifestyle district includes a mix of national and local high-end retailers, chef-driven restaurants and fast-casual options, fitness and wellness services, as well as office and a residential building, Upstairs at Bethesda Row. These amenities in addition to the property's central location among dozens of residential buildings, affluent neighborhoods, 600+ businesses and office headquarters in downtown Bethesda create an engaging community ideal for the perfect balance of live, work, play.

Located at Bethesda Row with 75+ shops and restaurants; steps away from Mon Ami Gabi, Joe & the Juice, Equinox and more

Underground and public parking available

Convenient proximity to I-495 and I-270